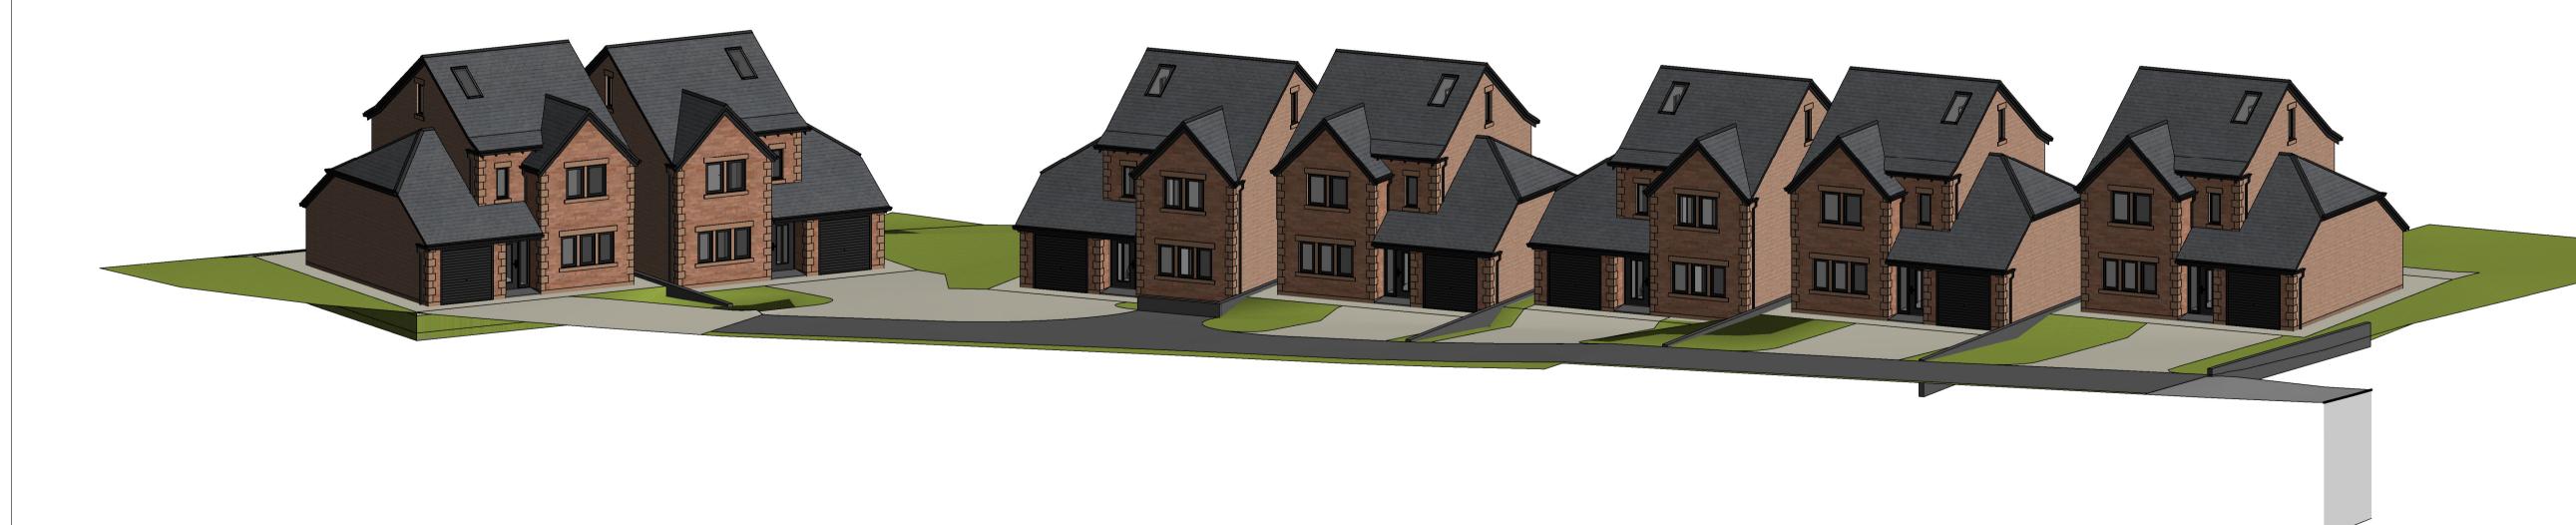

Site Section 1

02.05.21 DW drawn

The BV Group UK Ltd

Land adjacent to Trafalgar House, Yeathouse Road, Frizington, Cumbria, CA26 3QJ

Proposed Site Sections & Topo 3D

Drawing Numbering Key:

1. project identifier -2. originator -3. zone -4. level -5. drawing type -6. discpline ref -7. series -8. sheet number