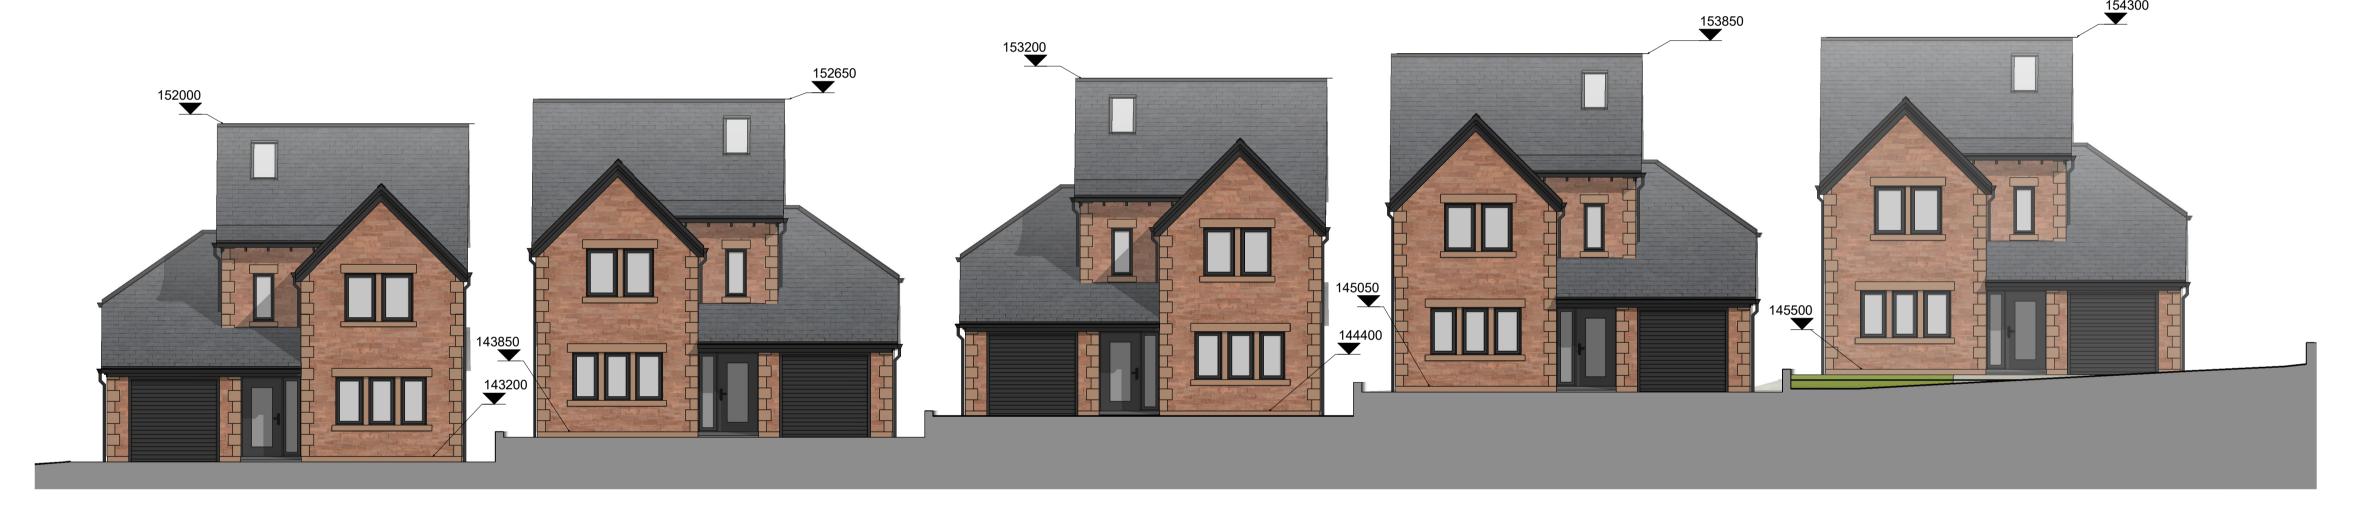

Site Section 1

02.05.21 DW drawn

The BV Group UK Ltd

Land adjacent to Trafalgar House, Yeathouse Road, Frizington, Cumbria, CA26 3QJ

Proposed Site Sections & Topo 3D

Drawing Numbering Key:

1. project identifier -2. originator -3. zone -4. level -5. drawing type -6. discpline ref -7. series -8. sheet number