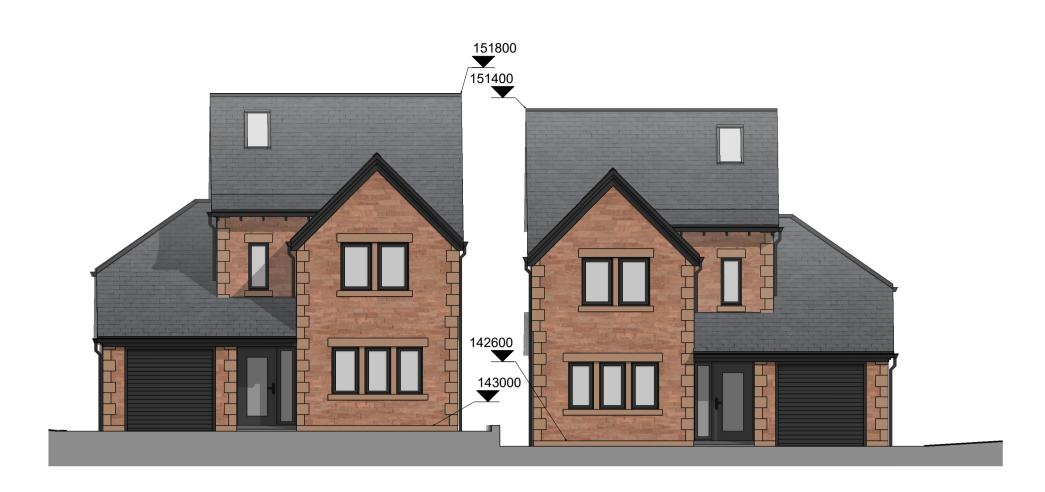

Site Section 1

02.05.21 DW drawn

The BV Group UK Ltd

Land adjacent to Trafalgar House, Yeathouse Road, Frizington, Cumbria, CA26 3QJ

Proposed Site Sections & Topo 3D

Drawing Numbering Key:

1. project identifier -2. originator -3. zone -4. level -5. drawing type -6. discpline ref -7. series -8. sheet number