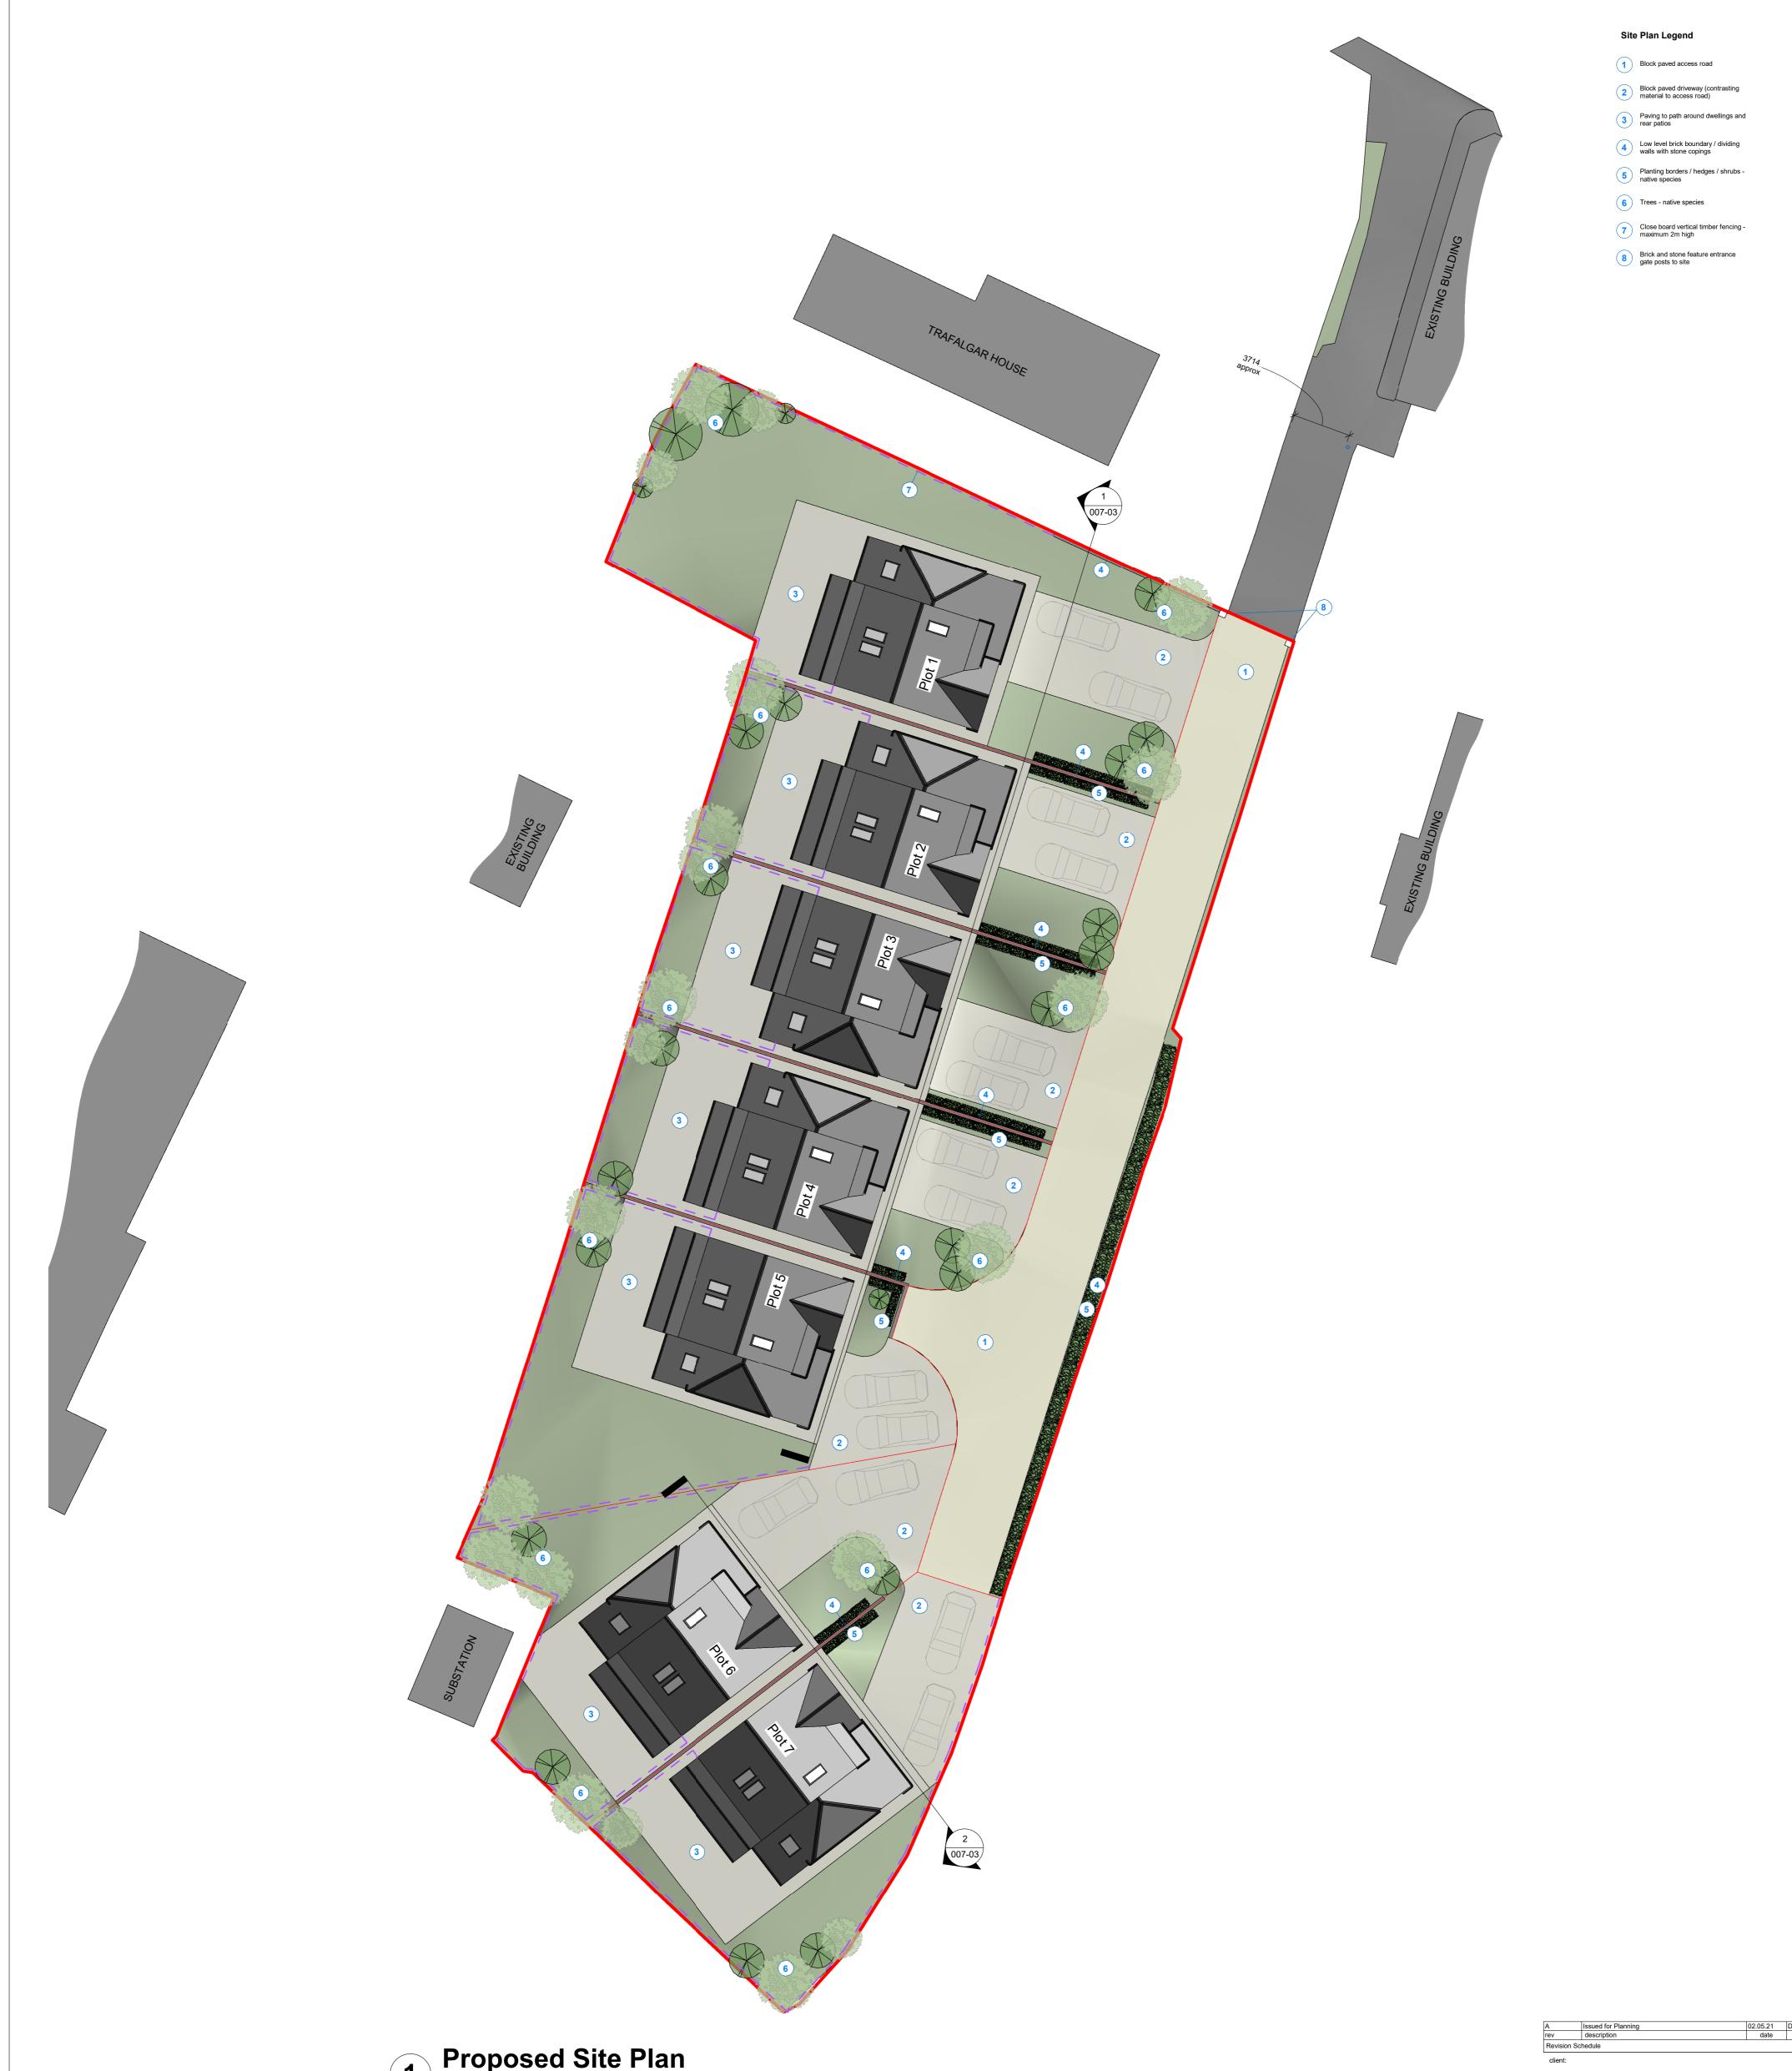

## **1** Proposed Site Plan 1:200

| A                 | Issued for Planning | 02.05.21 | DW    |  |
|-------------------|---------------------|----------|-------|--|
| rev               | description         | date     | drawn |  |
| Revision Schedule |                     |          |       |  |
|                   |                     |          |       |  |

## project:

Land adjacent to Trafalgar House, Yeathouse Road, Frizington, Cumbria, CA26 3QJ

title:

Proposed Site Plan

| project no:<br>2021-007 | scale:<br>1 : 200<br>@A1 | drawn by:<br>DW | <sup>date:</sup><br>27/04/21 |      |
|-------------------------|--------------------------|-----------------|------------------------------|------|
| drawing no:             |                          |                 |                              | Rev: |
| 2021 -007-02            |                          |                 |                              | А    |