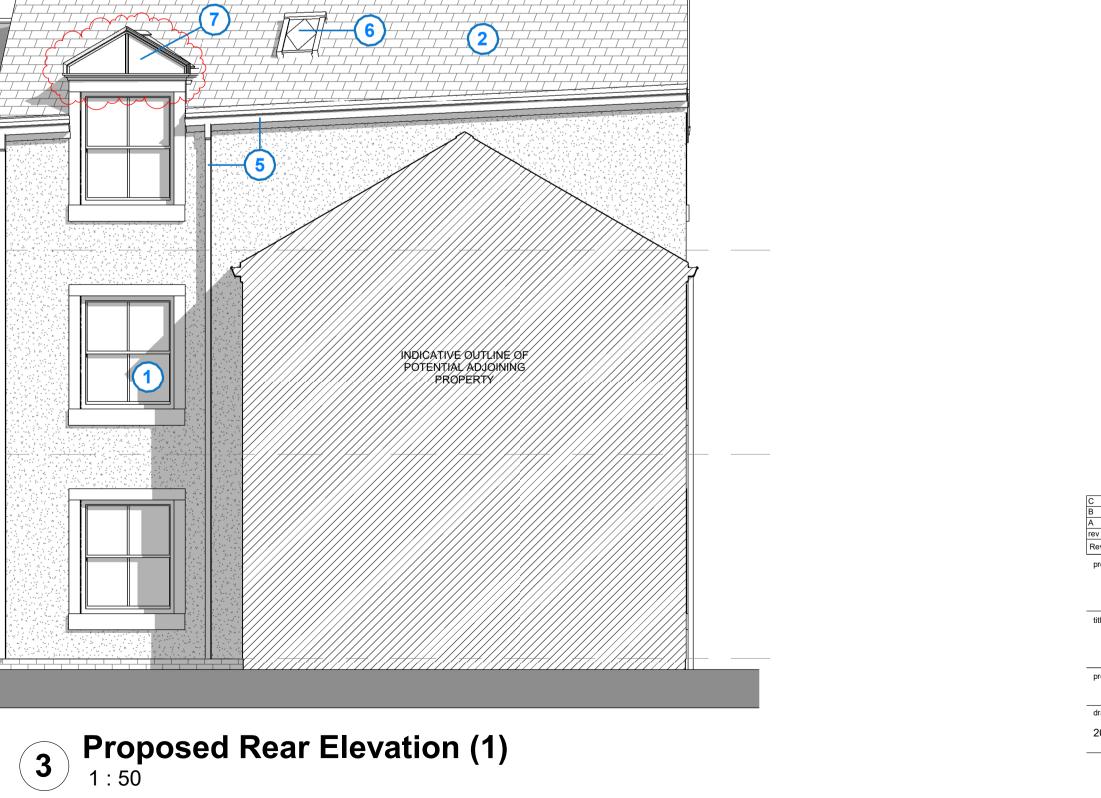

## Elevation Materials Legend

Traditional timber frame sash windows - painted white

2 Slate roof

Roughcast cement render - off white

4 Stone window surrounds

5 Cast iron rainwater goods

6 Conservation roof light

Ornate black moulding to dormer gable

**Tel:** +44 785 2365 985

Web: mcarchitecture.co.uk

Email: mike@mcarchitecture.co.uk

VISUAL SCALE 1:50 @ A1