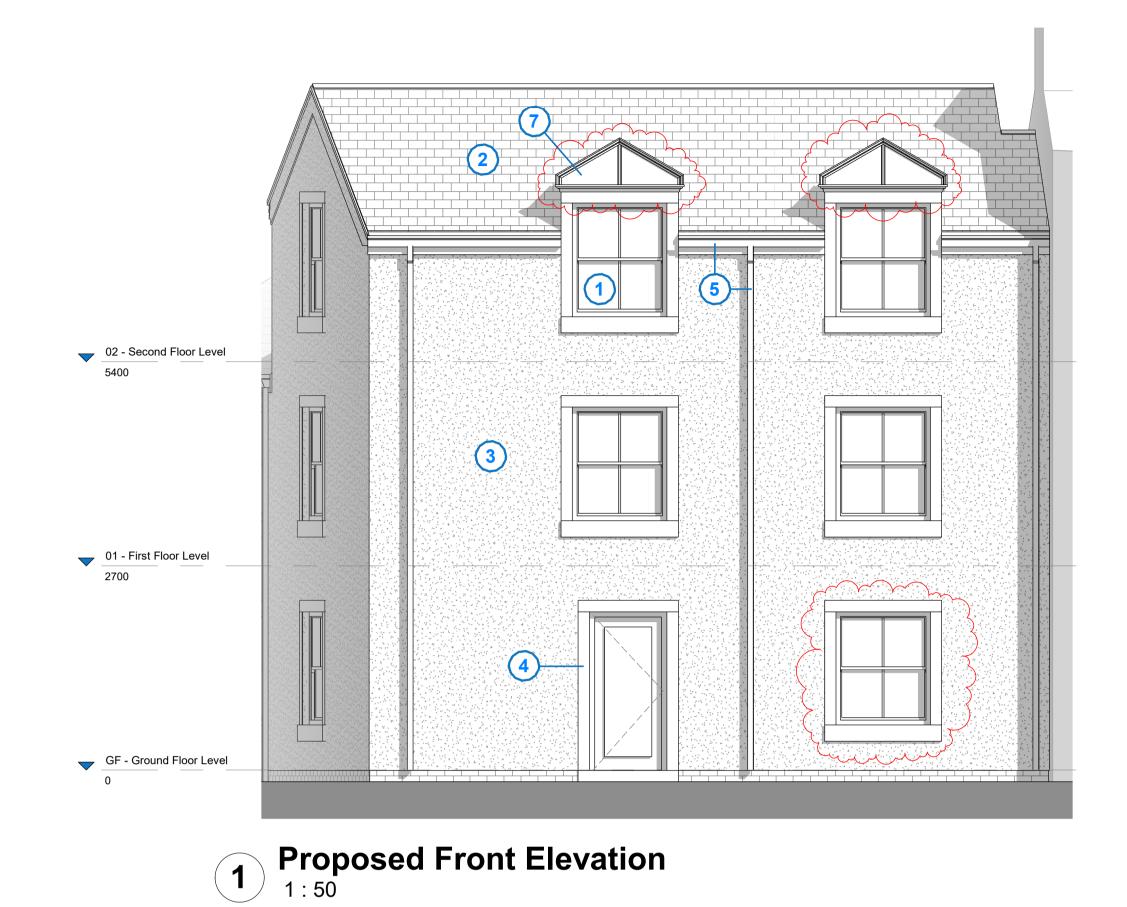

## Elevation Materials Legend

Traditional timber frame sash windows - painted white

2 Slate roof

Roughcast cement render - off white

4 Stone window surrounds

5 Cast iron rainwater goods

6 Conservation roof light

Ornate black moulding to dormer gable

**Tel:** +44 785 2365 985

Web: mcarchitecture.co.uk

Email: mike@mcarchitecture.co.uk

VISUAL SCALE 1:50 @ A1