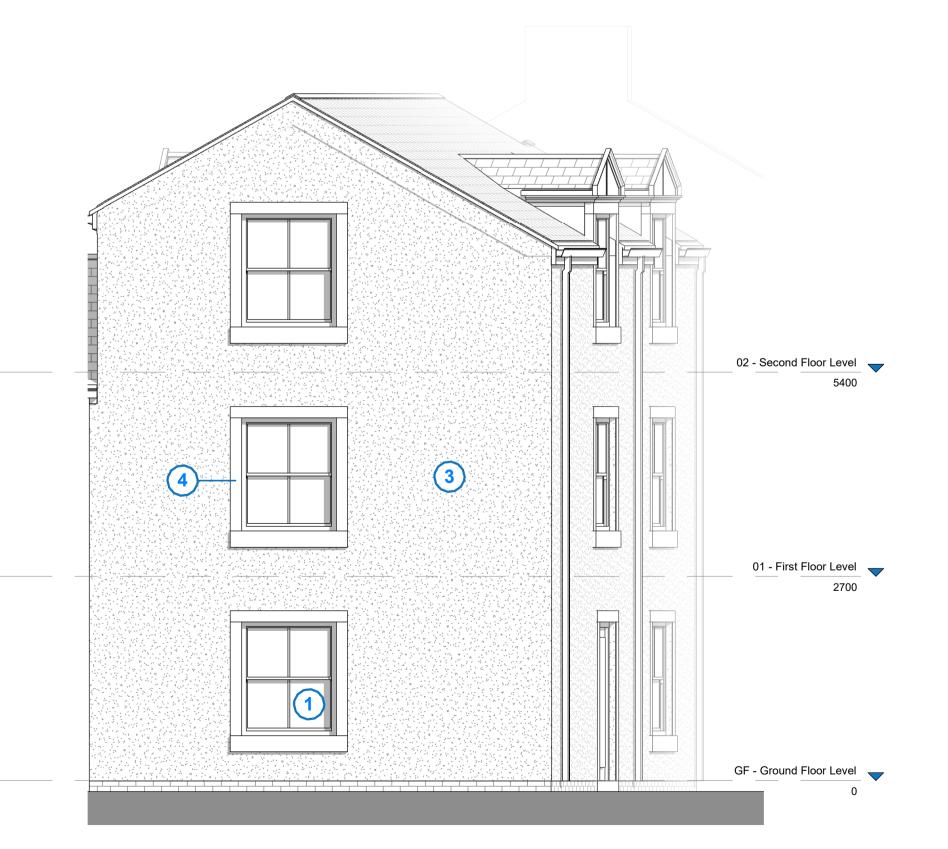

## Elevation Materials Legend

Traditional timber frame sash windows - painted white

2 Slate roof

Roughcast cement render - off white

4 Stone window surrounds

5 Cast iron rainwater goods

6 Conservation roof light