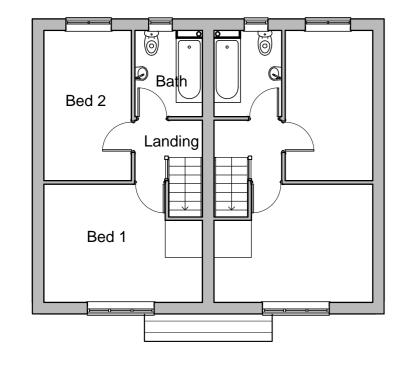

FRONT ELEVATION

SIDE ELEVATION

REAR ELEVATION

FIRST FLOOR PLAN

1<u>2</u>m

SIDE ELEVATION