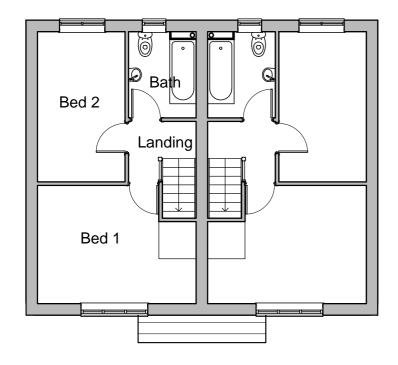

FIRST FLOOR PLAN



GROUND FLOOR PLAN



## PLANNING DRAWING

## 201 dwelling type

## GLEESON

HOMES & REGENERATION

| A, | Internal layout revised.              | .O .     | Scale   |
|----|---------------------------------------|----------|---------|
| B. | Brick detailing revised               | 13.02.12 | JUAIL   |
| C. | Ground floor WC revised.              | 28.08.12 | 1:100   |
| D. | Dimensions added.                     | 22.10.12 |         |
| E. | Elevational styling revised.          | 20.09.13 | at A2   |
| F. | Based on latest Rev 5 working drawing | 27.05.14 | Date    |
|    |                                       |          | Vale    |
|    |                                       |          |         |
|    |                                       |          | July.10 |