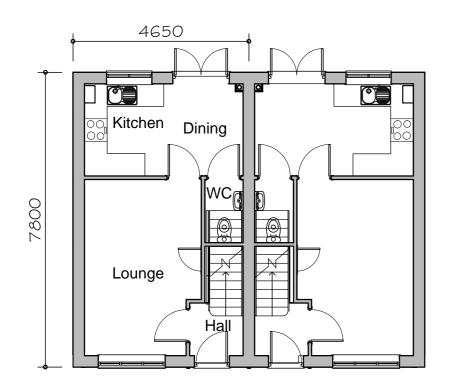

FIRST FLOOR PLAN



GROUND FLOOR PLAN



## PLANNING DRAWING

## 201 dwelling type

## GLEESON

HOMES & REGENERATION

| A, | Internal layout revised.              | .O .     | Scale   |
|----|---------------------------------------|----------|---------|
| B. | Brick detailing revised               | 13.02.12 | JUAIL   |
| C. | Ground floor WC revised.              | 28.08.12 | 1:100   |
| D. | Dimensions added.                     | 22.10.12 |         |
| E. | Elevational styling revised.          | 20.09.13 | at A2   |
| F. | Based on latest Rev 5 working drawing | 27.05.14 | Date    |
|    |                                       |          | Vale    |
|    |                                       |          |         |
|    |                                       |          | July.10 |
|    |