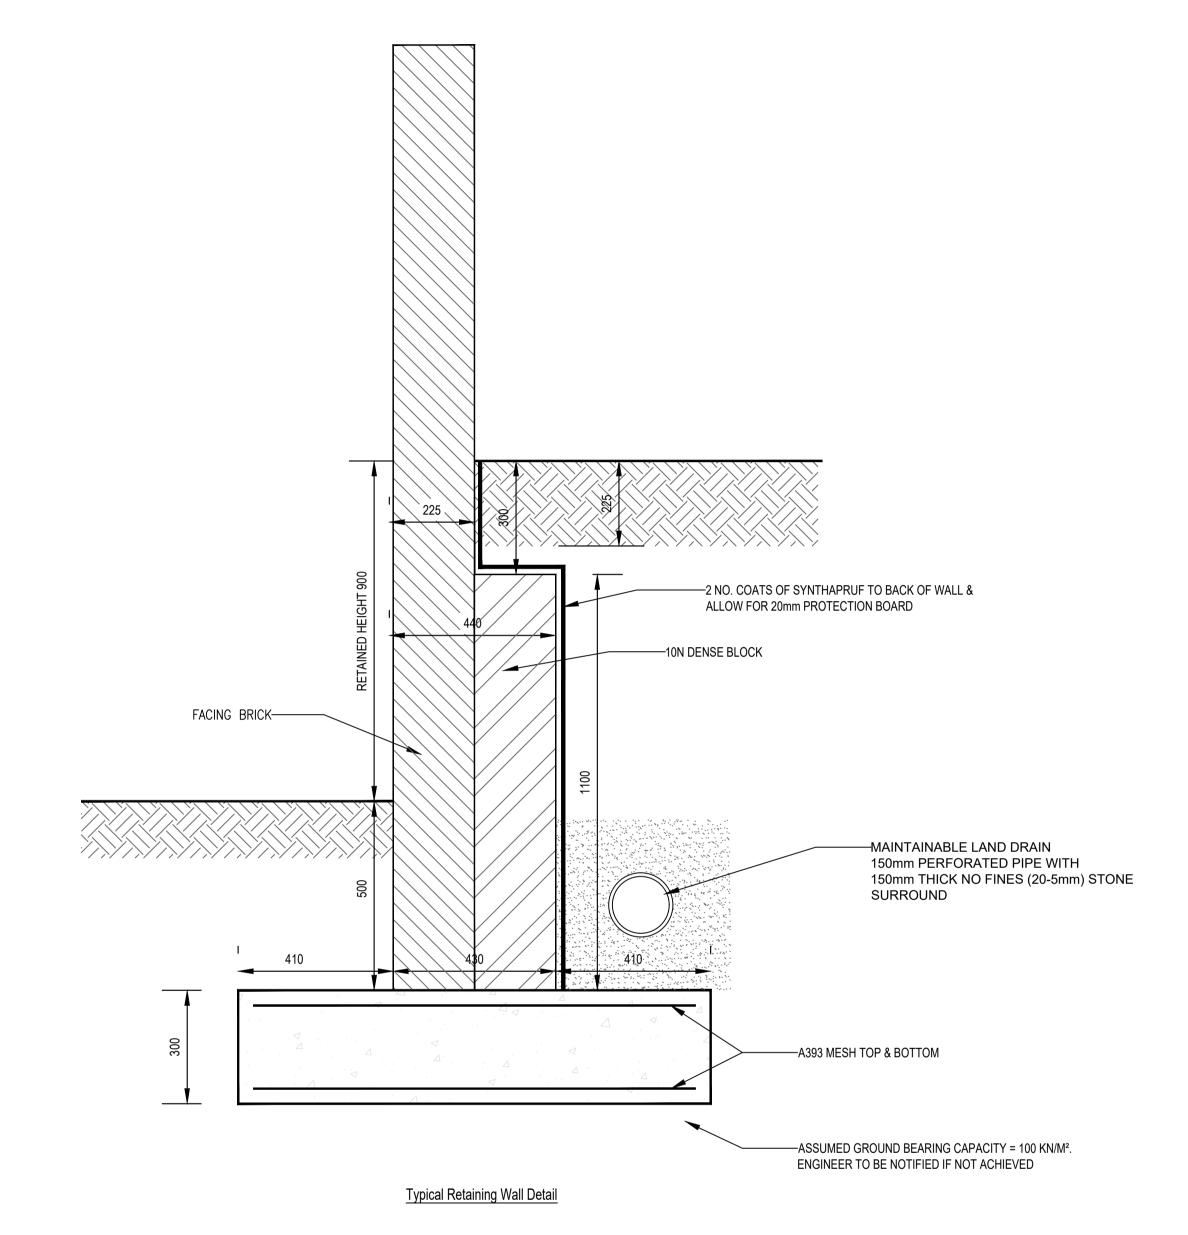

Typical Car Park Detail

All work undertaken in accordance with sewers for adoption 6th edition "A Design & Construction Guide For Developers" This drawing is protected by copyright and must not be copied or reproduced without the written consent of M&P Gadsden Consulting Engineers Ltd. No dimensions are to be scaled from this drawing. All dimensions and sizes to be checked on site. © Rev. Date. Notes. Client/Project.
CGP Limited
Civil/Structural/Architectural Design - Office &
Cafeteria Extension - Phase 3 @ Mainsgate Road Millom, Cumbria, LA18 4JZ