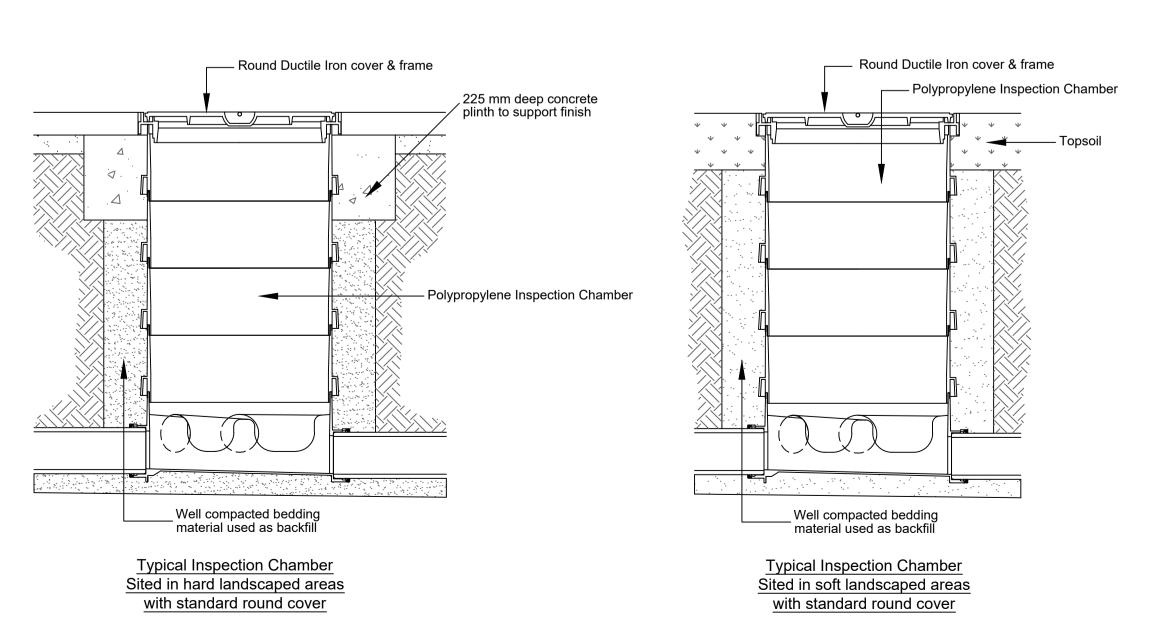

Typical Car Park Detail

All work undertaken in accordance with sewers for adoption 6th edition "A Design & Construction Guide For Developers" This drawing is protected by copyright and must not be copied or reproduced without the written consent of M&P Gadsden Consulting Engineers Ltd. No dimensions are to be scaled from this drawing. All dimensions and sizes to be checked on site. © Rev. Date. Notes. Client/Project.
CGP Limited
Civil/Structural/Architectural Design - Office &
Cafeteria Extension - Phase 3 @ Mainsgate Road Millom, Cumbria, LA18 4JZ