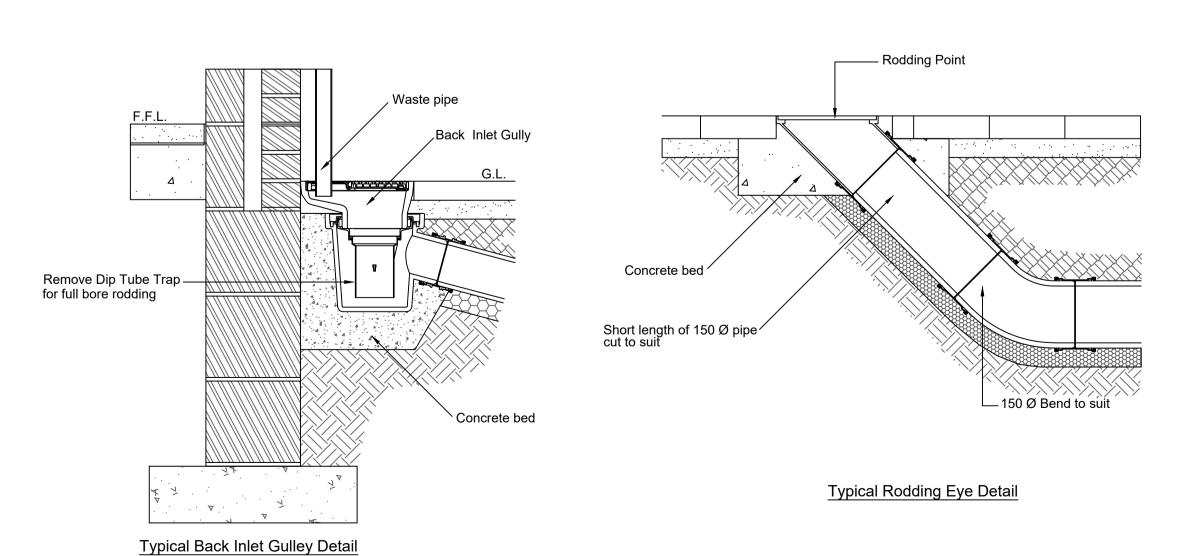

Typical Car Park Detail









All work undertaken in accordance with sewers for adoption 6th edition "A Design & Construction Guide For Developers" This drawing is protected by copyright and must not be copied or reproduced without the written consent of M&P Gadsden Consulting Engineers Ltd. No dimensions are to be scaled from this drawing. All dimensions and sizes to be checked on site. © Rev. Date. Notes. Client/Project.
CGP Limited
Civil/Structural/Architectural Design - Office &
Cafeteria Extension - Phase 3 @ Mainsgate Road Millom, Cumbria, LA18 4JZ

General Notes:

ROAD LEVELS

TENDER 1:10 - A1 06/01/2021 RB 20198-PL-C004

M & P Gadsden Consulting Engineers Ltd

Tel: 01229 813333

Unit 20 Meetings Industrial Estate Park Road Barrow-in-Furness Cumbria

Web: www.mpg-consulting.co.uk