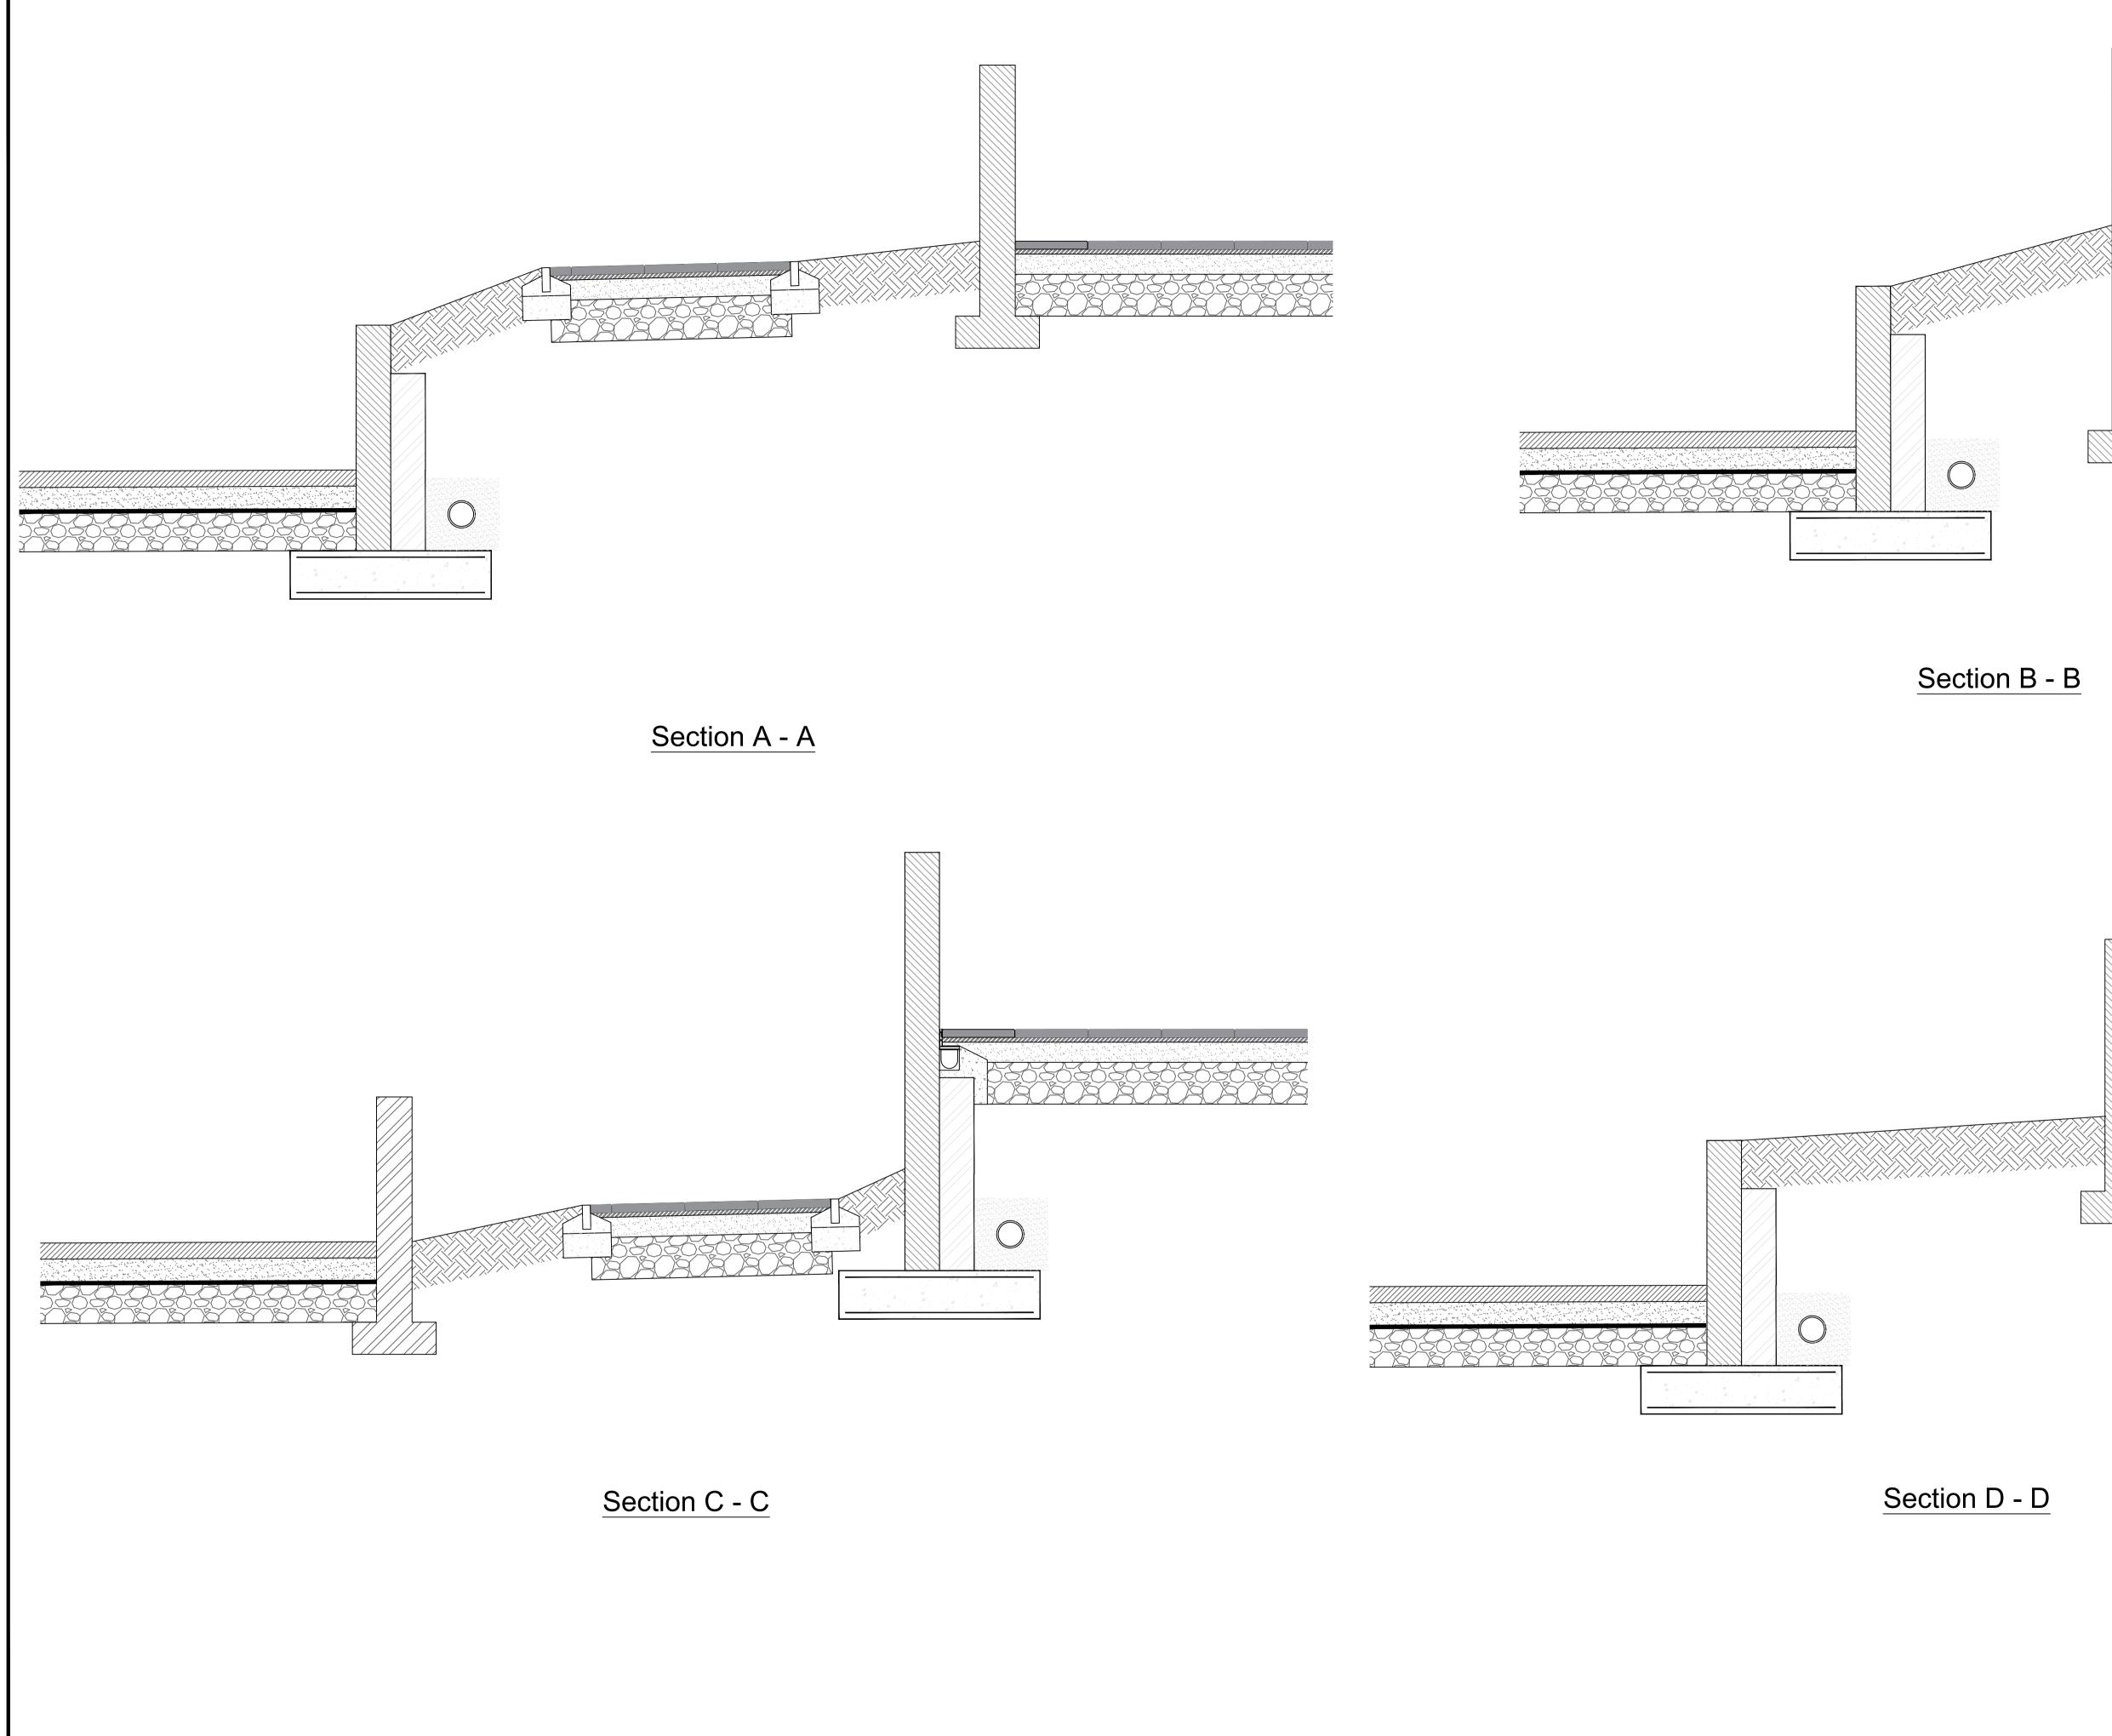

Section D - D

This drawing is protected by copyright and must not be copied or reproduced without the written consent of M&P Gadsden Consulting Engineers Ltd. No dimensions are to be scaled from this drawing. All dimensions and sizes to be checked on site. © Rev. Date. Notes.

Notes

Client/Project. CGP Limited Civil/Structural/Architectural Design - Office & Cafeteria Extension - Phase 3 @ Mainsgate Road Millom, Cumbria, LA18 4JZ Drawing Title. EXTERNAL WORKS SECTIONS

| Status.<br>TENDER                                                                      |        |                                                                                  |
|----------------------------------------------------------------------------------------|--------|----------------------------------------------------------------------------------|
| Date.                                                                                  | Drawn. | Scale.                                                                           |
| 06/01/2021                                                                             | RB     | 1:200 - A1                                                                       |
| Drawing No.                                                                            |        | Revision.                                                                        |
| 20198-PL-C003                                                                          |        |                                                                                  |
| M & P Gadsden<br>Consulting Engineers Ltd                                              |        |                                                                                  |
| Unit 20<br>Meetings Industria<br>Park Road<br>Barrow-in-Furness<br>Cumbria<br>LA14 4TL | We     | el: 01229 813333<br>b: www.mpg-consulting.co.uk<br>iii: mpg@mpg-consulting.co.uk |