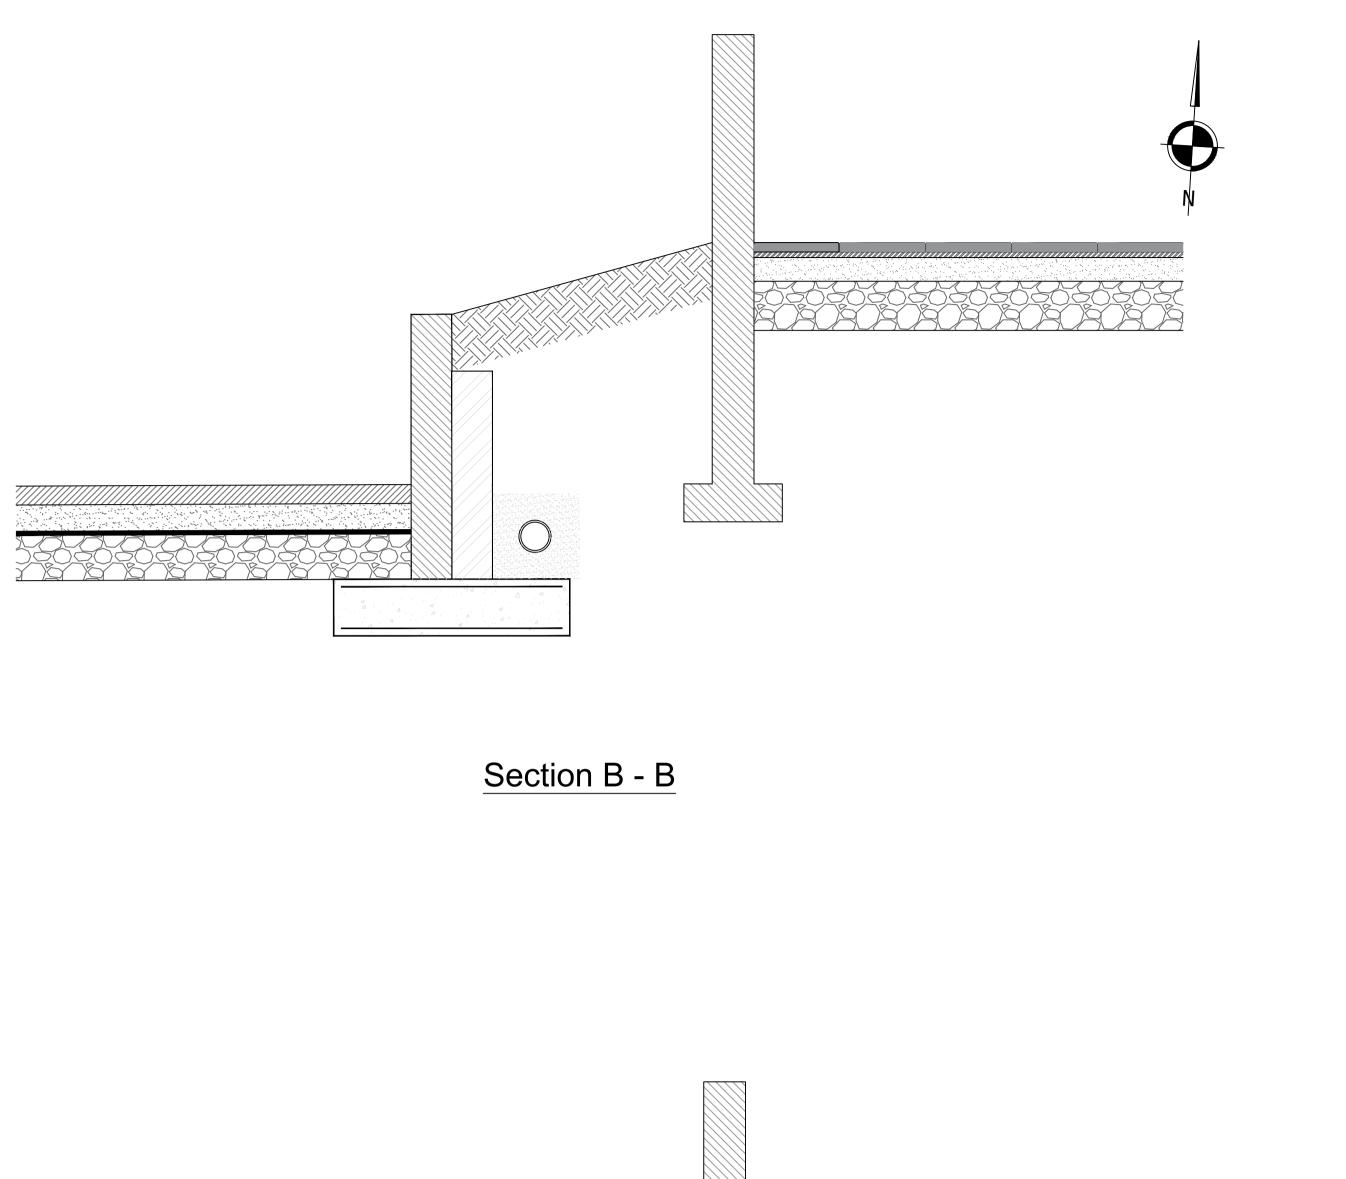

Section D - D

This drawing is protected by copyright and must not be copied or reproduced without the written consent of M&P Gadsden Consulting Engineers Ltd. No dimensions are to be scaled from this drawing. All dimensions and sizes to be checked on site. © Rev. Date. Notes.

Notes

Client/Project. CGP Limited Civil/Structural/Architectural Design - Office & Cafeteria Extension - Phase 3 @ Mainsgate Road Millom, Cumbria, LA18 4JZ Drawing Title. EXTERNAL WORKS SECTIONS

| Status.<br>TENDER                                                                      |        |                                                                                  |
|----------------------------------------------------------------------------------------|--------|----------------------------------------------------------------------------------|
| Date.                                                                                  | Drawn. | Scale.                                                                           |
| 06/01/2021                                                                             | RB     | 1:200 - A1                                                                       |
| Drawing No.                                                                            |        | Revision.                                                                        |
| 20198-PL-C003                                                                          |        |                                                                                  |
| M & P Gadsden<br>Consulting Engineers Ltd                                              |        |                                                                                  |
| Unit 20<br>Meetings Industria<br>Park Road<br>Barrow-in-Furness<br>Cumbria<br>LA14 4TL | We     | el: 01229 813333<br>b: www.mpg-consulting.co.uk<br>iii: mpg@mpg-consulting.co.uk |