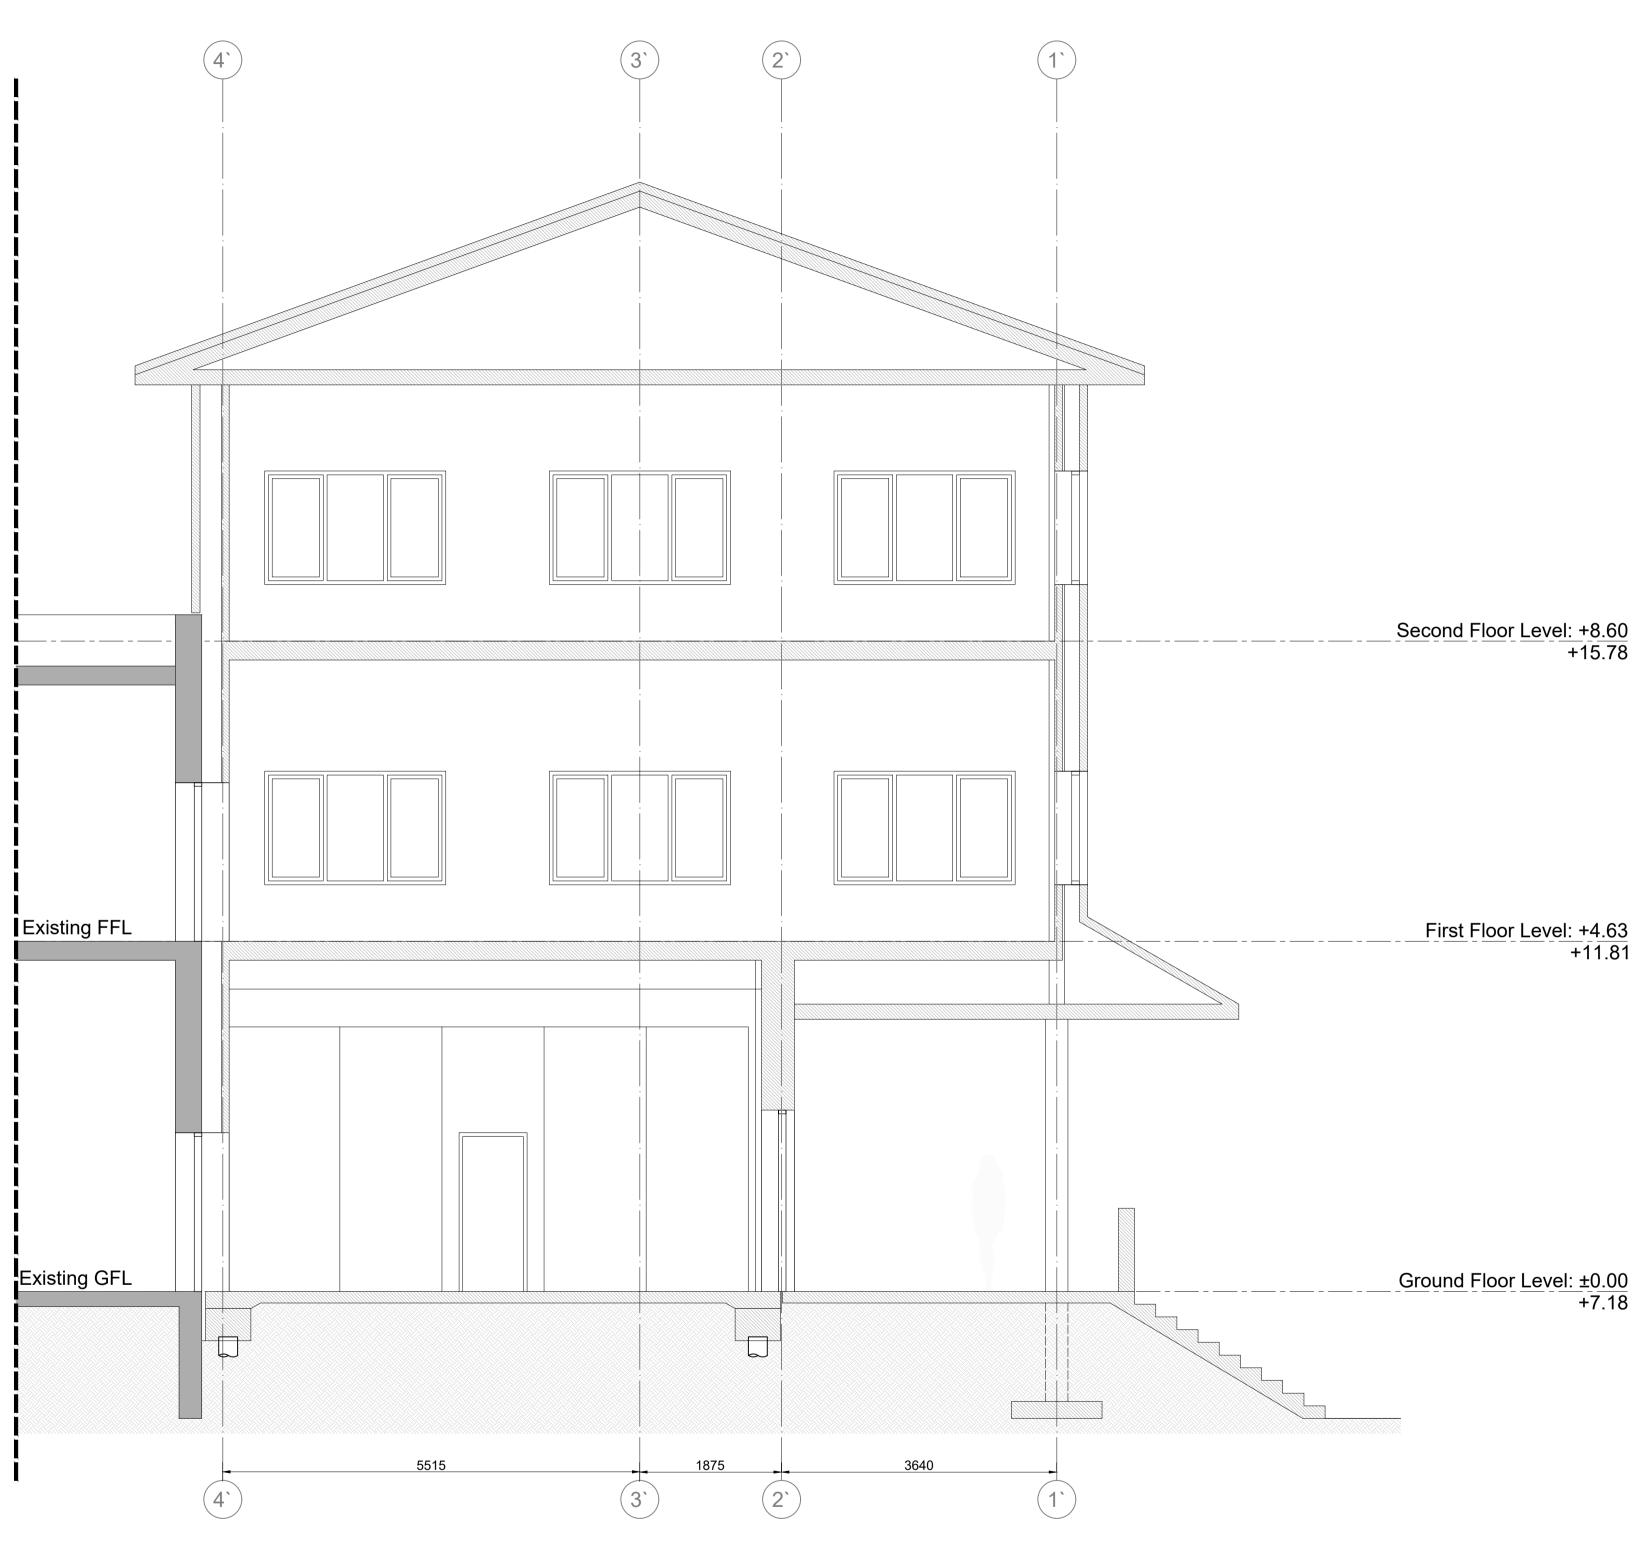

1 PROPOSED SECTION 1 Scale 1:100

0 500 1000 1500 2000 2500 MILLIMETRES 1 : 50

## LEGEND EXISTING STRUCTURE

|                                                                          |                                                                      | Ceiling Height incre                                                           | ased by 330mm                                                              | T                             |
|--------------------------------------------------------------------------|----------------------------------------------------------------------|--------------------------------------------------------------------------------|----------------------------------------------------------------------------|-------------------------------|
| Rev. Da<br>Notes.                                                        | ate. Note                                                            | es.                                                                            |                                                                            | Ini                           |
| reproduceo<br>Engineers                                                  | d without the<br>Ltd. No dim                                         | e written consent of I<br>ensions are to be so<br>to be checked on sit         | must not be copied o<br>M&P Gadsden Consu<br>aled from this drawin<br>e. © | ulting                        |
| Project:                                                                 | & Cafe                                                               | <b>teria Extension</b><br>sgate Road<br>a                                      | ectural Design -<br>- Phase 3                                              | Offic                         |
| Drawing Ti                                                               | tle.                                                                 |                                                                                |                                                                            |                               |
|                                                                          |                                                                      |                                                                                |                                                                            |                               |
| 01-1                                                                     |                                                                      | PROPOSEI                                                                       | D SECTION 1                                                                |                               |
| Status.                                                                  |                                                                      |                                                                                | O SECTION 1                                                                |                               |
| Date.                                                                    | 2/10/20                                                              |                                                                                | APPLICATIO<br>Scale.                                                       |                               |
| Date.<br>0                                                               | <b>2/10/20</b><br>o.                                                 | PLANNING A                                                                     | APPLICATIO<br>Scale.                                                       | N                             |
| Drawing N                                                                | 2/10/20<br><sup>o.</sup> 2                                           | PLANNING A<br>Drawn.<br>TV<br>0198-PL-A206                                     | APPLICATIO                                                                 | N<br>0 @A1                    |
| Date.<br>Drawing N                                                       | 2/10/20<br>°. 2<br>P G                                               | PLANNING A                                                                     | APPLICATIO                                                                 | N<br>0 @A1                    |
| Date.<br>0<br>Drawing N<br>M &<br>Consu<br>Unit 20<br>Meeting<br>Park Ro | 2/10/20<br><sup>o.</sup> 2<br>PG<br>Iting En<br>s Industria          | PLANNING A<br>Drawn. TV<br>0198-PL-A206<br>adsden<br>agineers Ltd<br>al Estate | APPLICATIO                                                                 |                               |
| Date.<br>0<br>Drawing N<br>M &<br>Consu<br>Unit 20<br>Meeting<br>Park Ro | 2/10/20<br>o. 2<br>P G<br>Iting En<br>s Industria<br>ad<br>in-Furnes | PLANNING A<br>Drawn. TV<br>0198-PL-A206<br>adsden<br>agineers Ltd<br>al Estate | APPLICATIO                                                                 | N<br>D @A1<br>A<br>D<br>13333 |