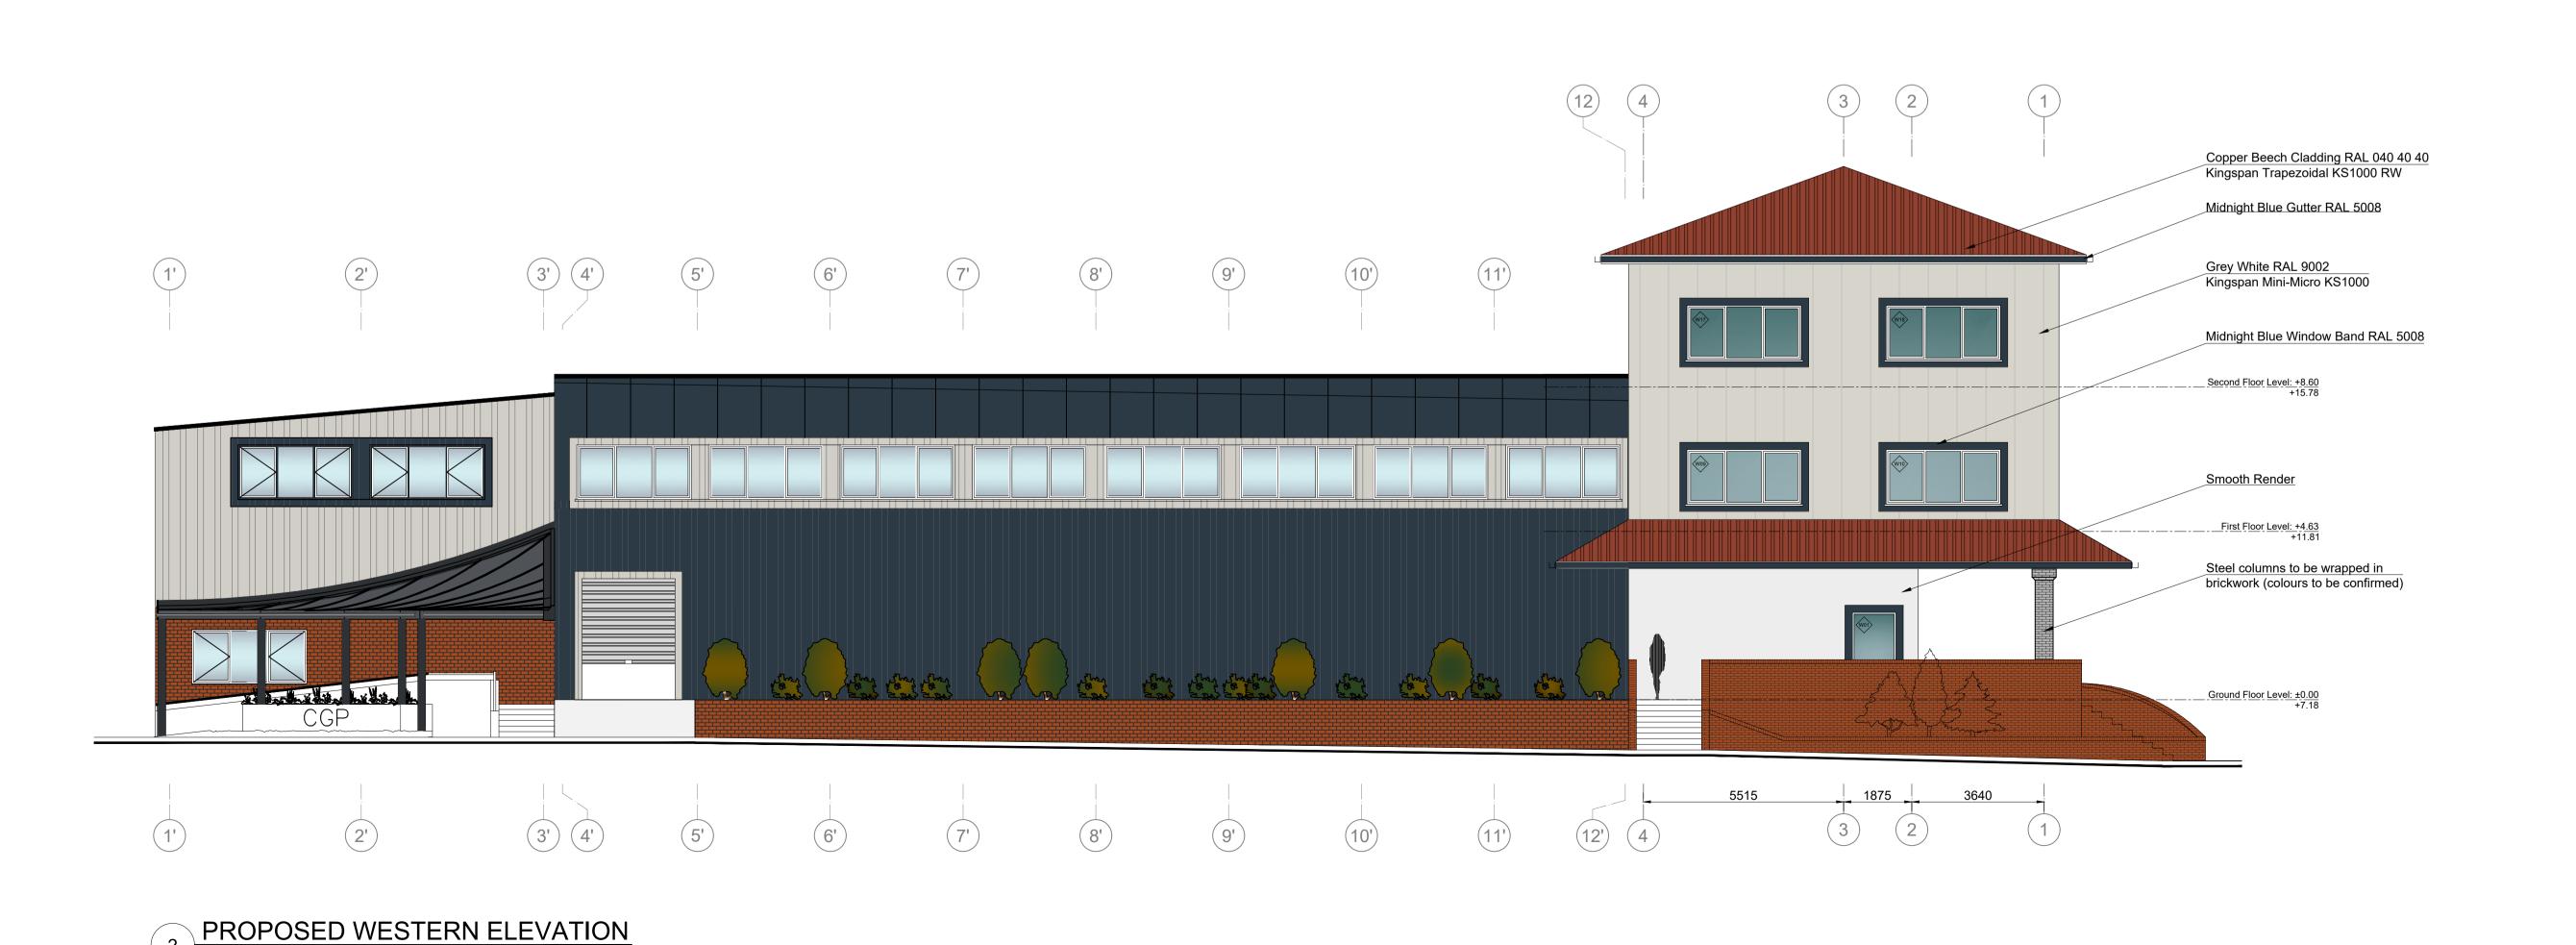

Project: Civil/Strucutral/Architectural Design - Office & Cafeteria Extension - Phase 3

@Mainsgate Road

PROPOSED SOUTHERN AND WESTERN ELEVATION

PLANNING APPLICATION

1:100 @A1

Tel: 01229 813333

Web: www.mpg-consulting.co.uk E-mail: mpg@mpg-consulting.co.uk