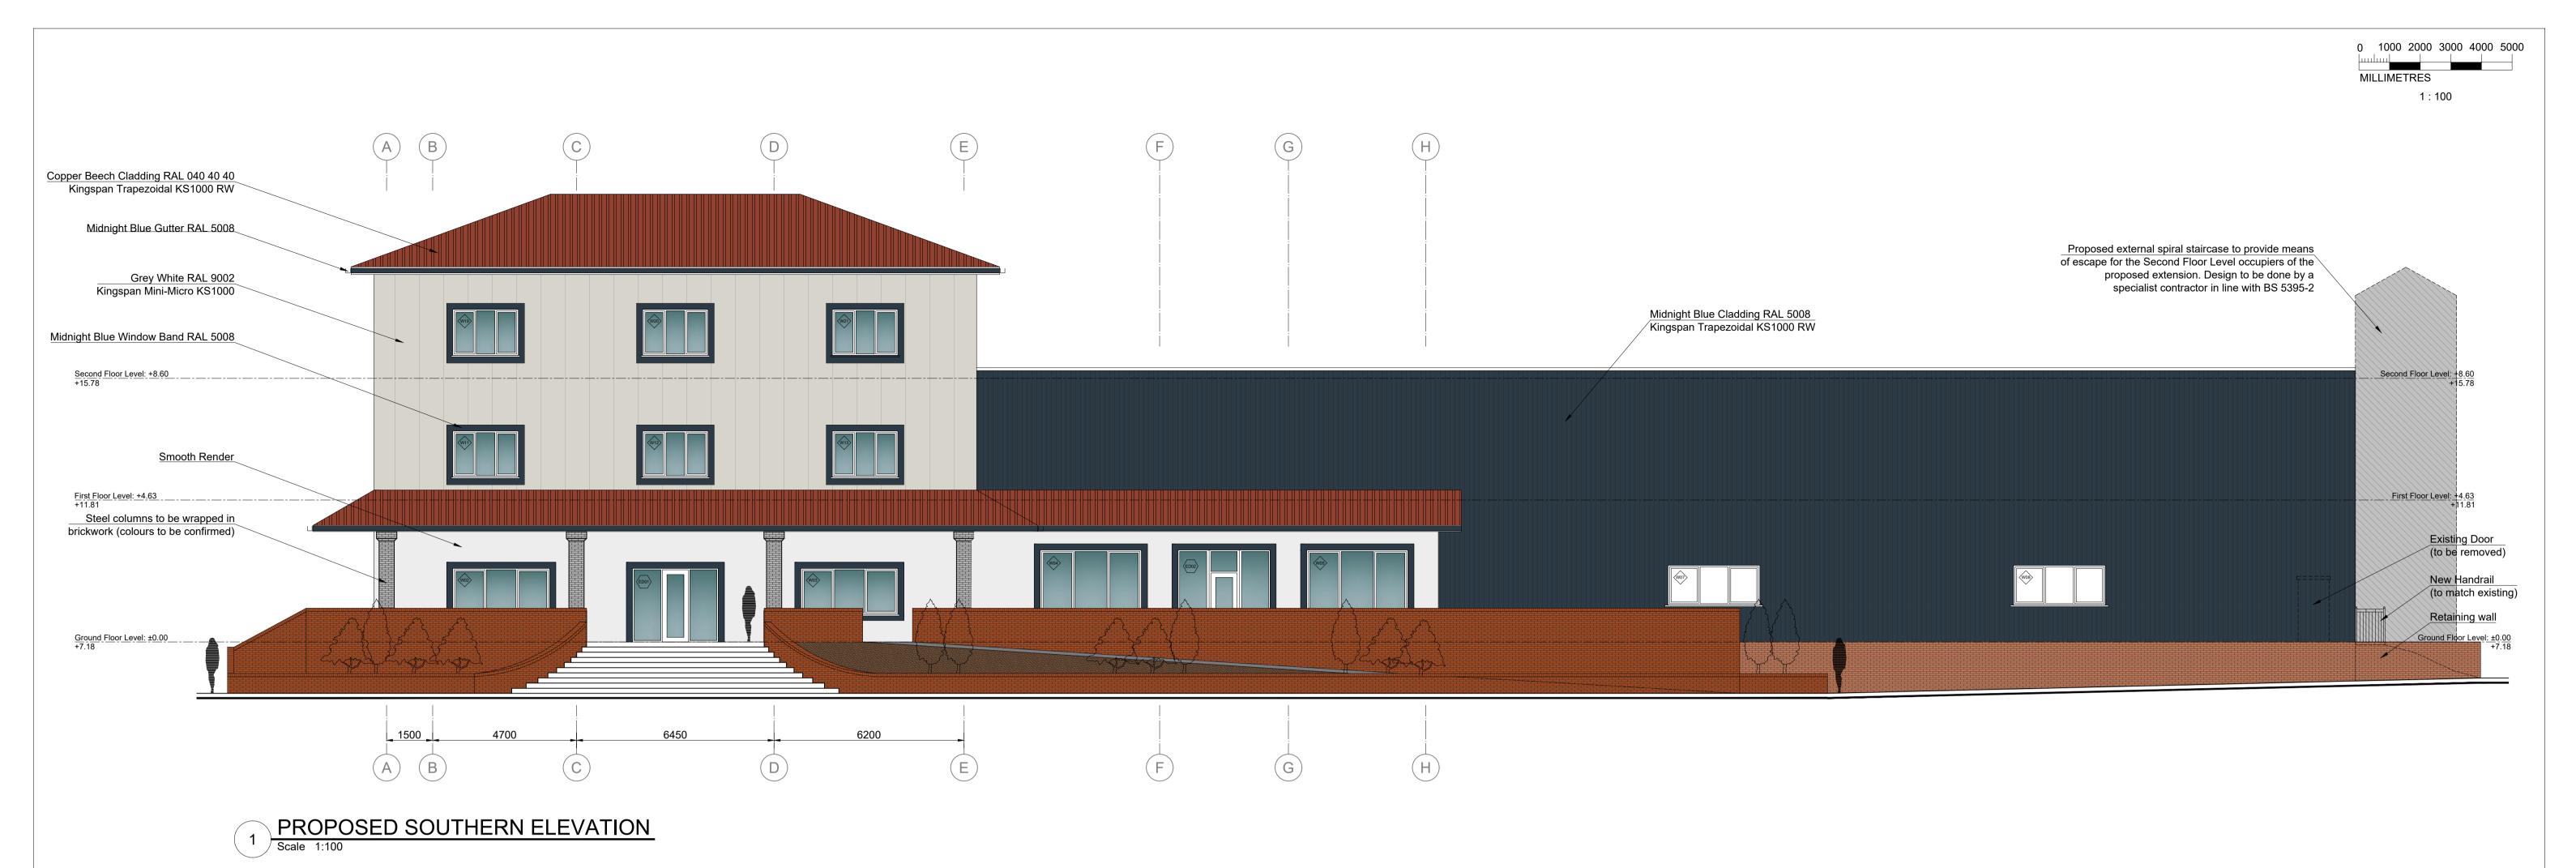

Project: Civil/Strucutral/Architectural Design - Office & Cafeteria Extension - Phase 3

@Mainsgate Road

PROPOSED SOUTHERN AND WESTERN ELEVATION

PLANNING APPLICATION

1:100 @A1

Tel: 01229 813333

Web: www.mpg-consulting.co.uk E-mail: mpg@mpg-consulting.co.uk