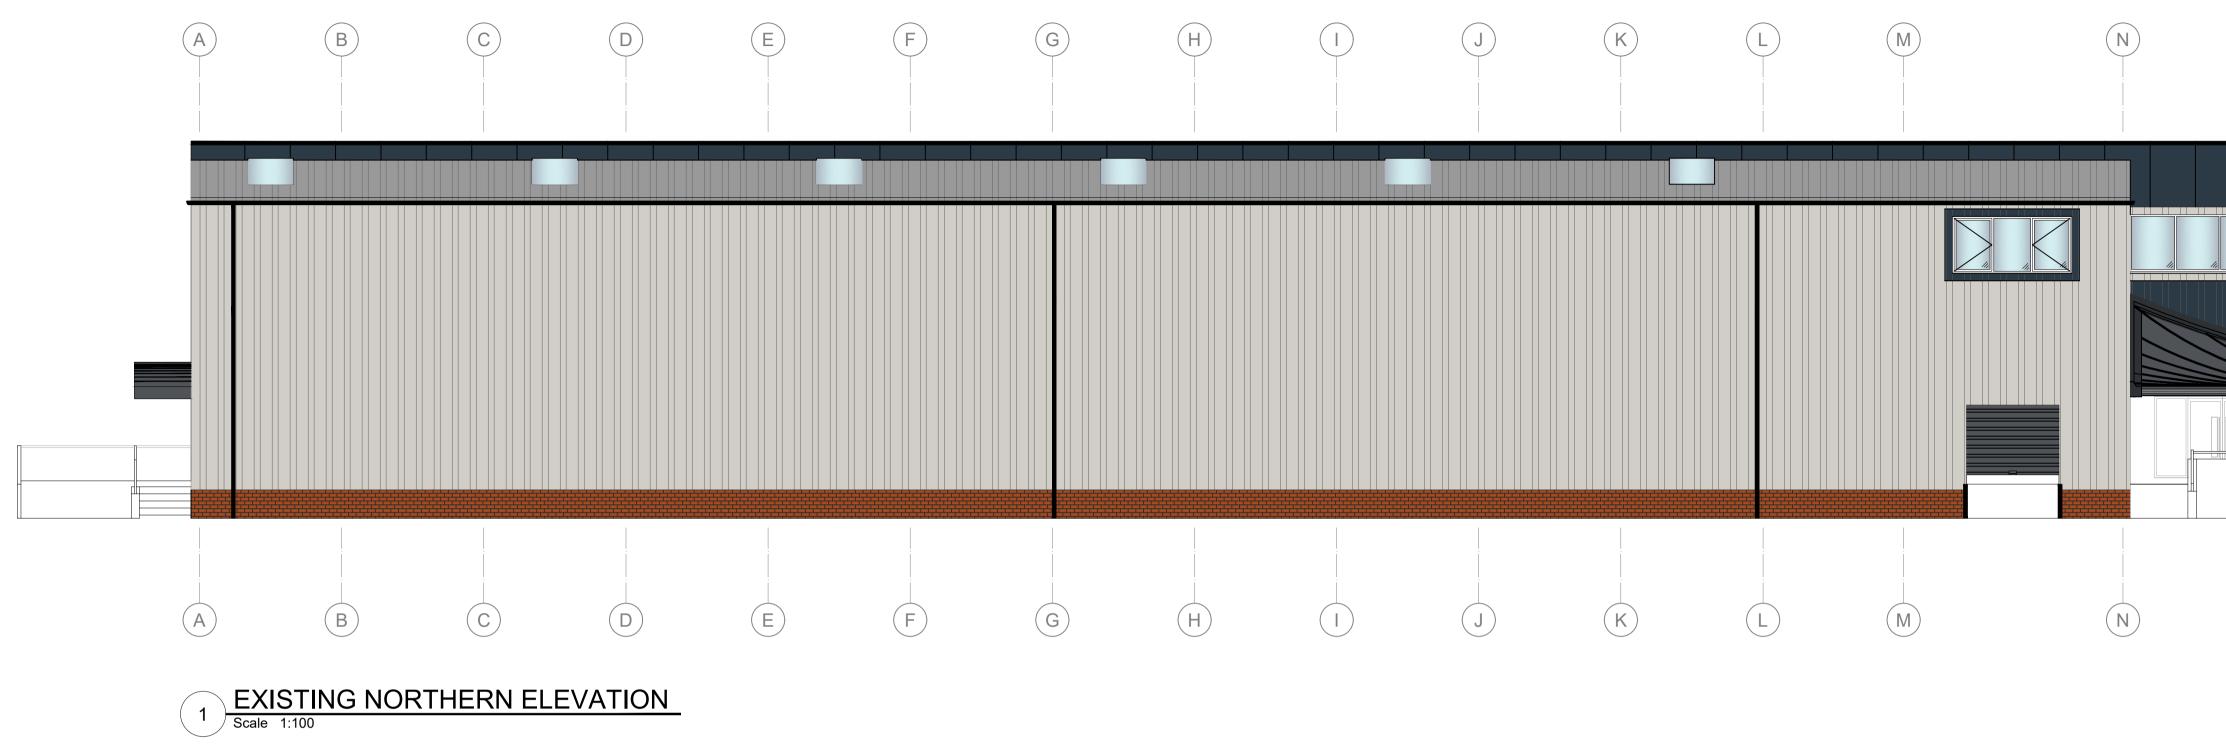

0 1000 2000 3000 4000 5000 MILLIMETRES 1:100 0 P the first attillized bis CGP P  $\bigcirc$ Rev. Date. Notes. Notes. Init. This drawing is protected by copyright and must not be copied or reproduced without the written consent of M&P Gadsden Consulting Engineers Ltd. No dimensions are to be scaled from this drawing. All dimensions and sizes to be checked on site. © Client: CGP Limited Project: Civil/Strucutral/Architectural Design - Office & Cafeteria Extension - Phase 3 @Mainsgate Road Millom Cumbria LA18 4JZ Drawing Title. EXISTING NORTHERN AND EASTERN ELEVATION Status. PLANNING APPLICATION Date. Drawn Scale. 02/10/20 тν ິ 1:100 @A1 Drawing No. Revision 20198-PL-A104 M & P Gadsden LIQŽI Consulting Engineers Ltd Unit 20 Meetings Industrial Estate Park Road Tel: 01229 813333 Barrow-in-Furness Cumbria LA14 4TL Web: www.mpg-consulting.co.uk E-mail: mpg@mpg-consulting.co.uk