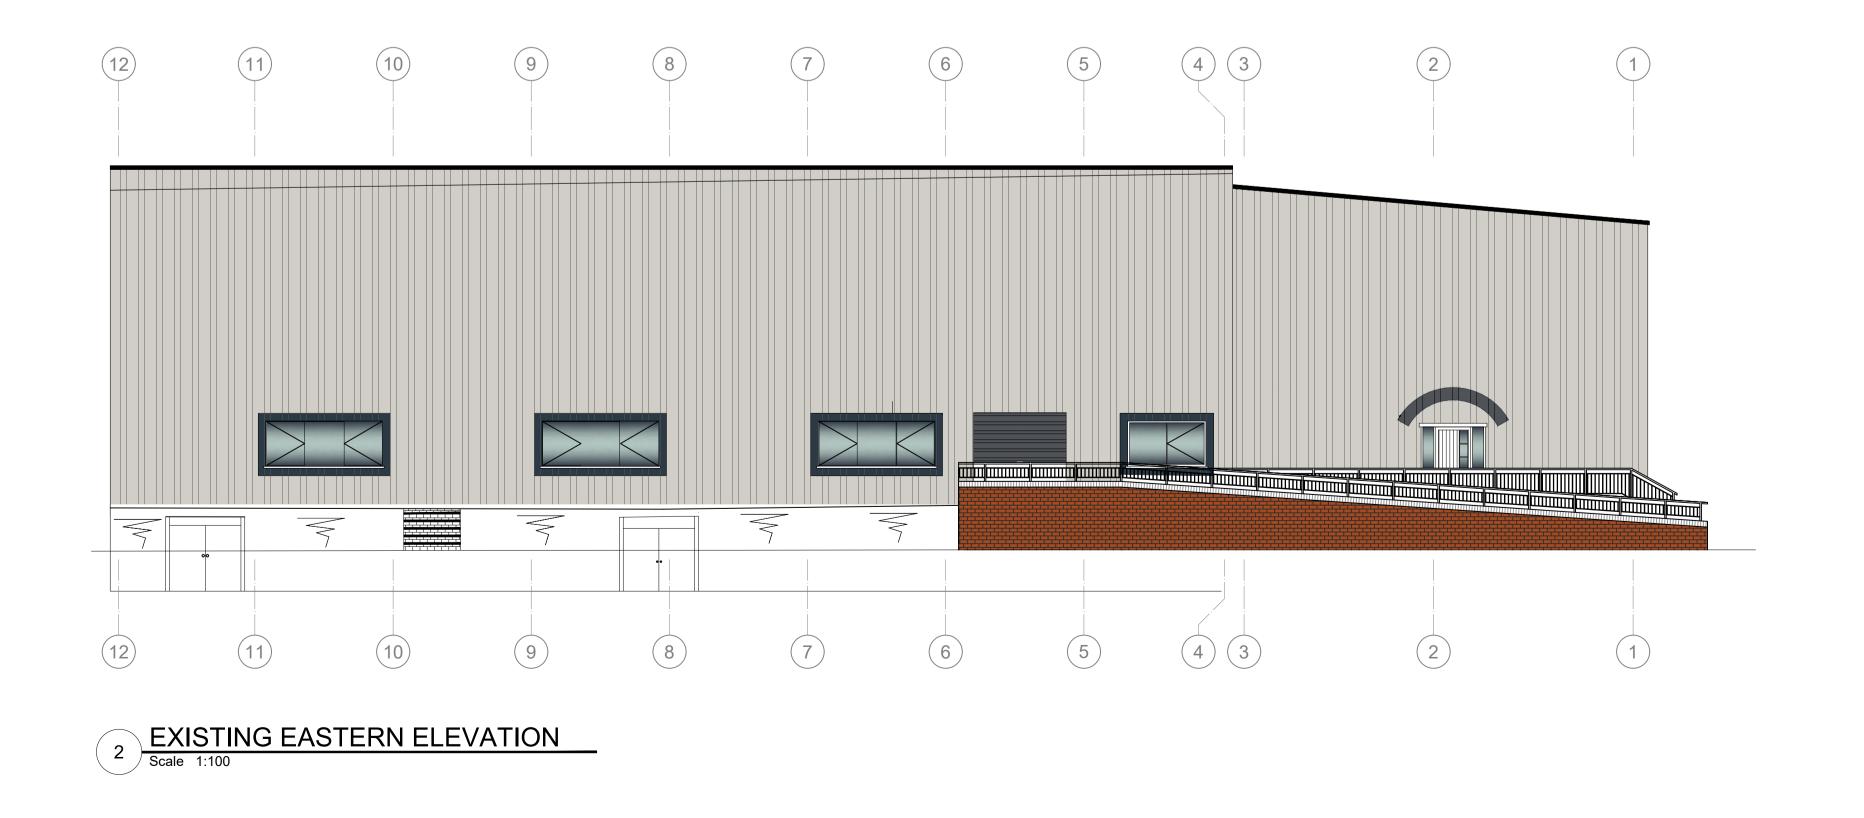

0 1000 2000 3000 4000 5000 MILLIMETRES 1:100 0 P the first attillized bis CGP P  $\bigcirc$ Rev. Date. Notes. Notes. Init. This drawing is protected by copyright and must not be copied or reproduced without the written consent of M&P Gadsden Consulting Engineers Ltd. No dimensions are to be scaled from this drawing. All dimensions and sizes to be checked on site. © Client: CGP Limited Project: Civil/Strucutral/Architectural Design - Office & Cafeteria Extension - Phase 3 @Mainsgate Road Millom Cumbria LA18 4JZ Drawing Title. EXISTING NORTHERN AND EASTERN ELEVATION Status. PLANNING APPLICATION Date. Drawn Scale. 02/10/20 тν ິ 1:100 @A1 Drawing No. Revision 20198-PL-A104 M & P Gadsden LIQŽI Consulting Engineers Ltd Unit 20 Meetings Industrial Estate Park Road Tel: 01229 813333 Barrow-in-Furness Cumbria LA14 4TL Web: www.mpg-consulting.co.uk E-mail: mpg@mpg-consulting.co.uk