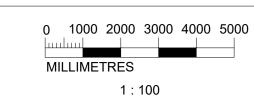

1 EXISTING SOUTHERN ELEVATION
Scale 1:100

Rev. Date. Notes. This drawing is protected by copyright and must not be copied or reproduced without the written consent of M&P Gadsden Consulting Engineers Ltd. No dimensions are to be scaled from this drawing. All dimensions and sizes to be checked on site. © Client: CGP Limited Project: Civil/Strucutral/Architectural Design - Office & Cafeteria Extension - Phase 3
@Mainsgate Road
Millom
Cumbria
LA18 4JZ

EXISTING SOUTHERN AND WESTERN ELEVATION

PLANNING APPLICATION 02/10/20 TV 20198-PL-A103

M & P Gadsden

Consulting Engineers Ltd Tel: 01229 813333

Unit 20 Meetings Industrial Estate Park Road Barrow-in-Furness Cumbria