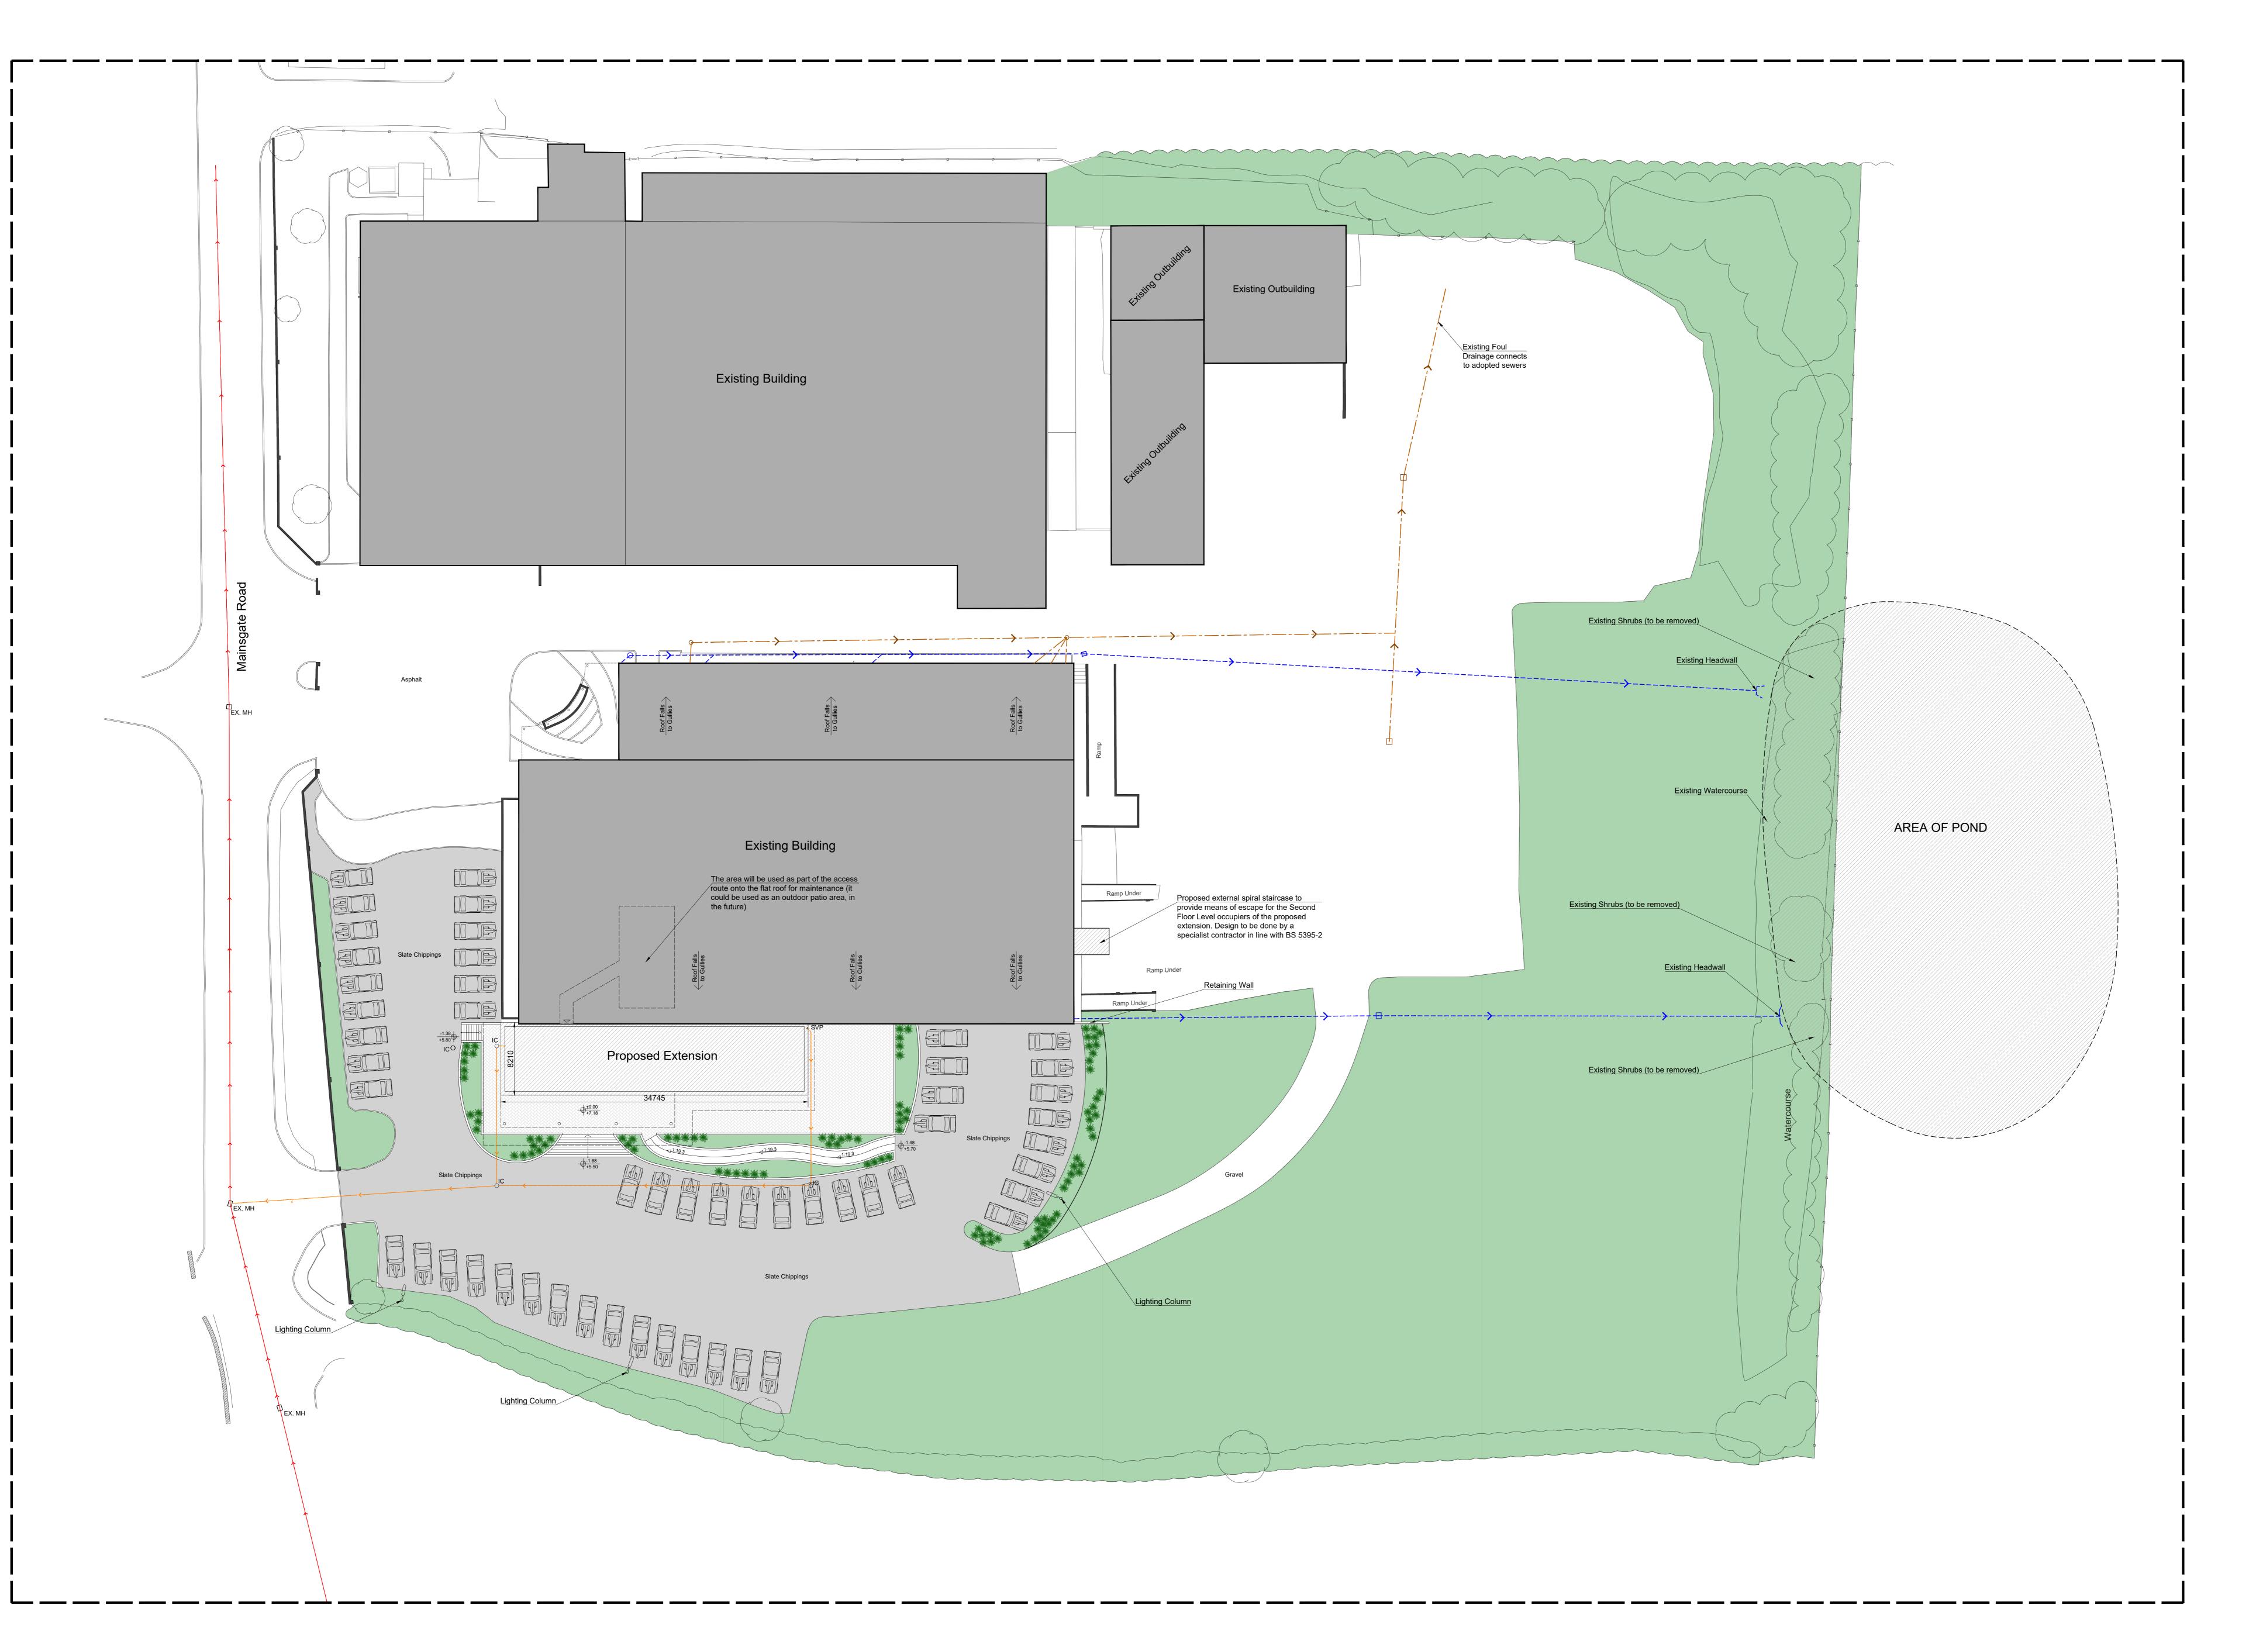

NOTES:
For details related to the Surface Water
Drainage please refer to civil drawings.

EXISTING STRUCTURE PROPOSED EXTENSION PROPOSED BLOCK PAVEMENT PROPOSED PLANTING ── EXISTING COMBINED DRAINAGE

—← EXISTING FOUL WATER DRAINAGE — ← EXISTING SURFACE WATER DRAINAGE ── PROPOSED FOUL WATER DRAINAGE

— ← PROPOSED SURFACE WATER DRAINAGE

 D
 11/03/21
 External Staircase + Pond

 C
 24/02/21
 Car Park Amendments

 B
 07/12/20
 Existing Drainage shown

 A
 20/11/20
 Note for Flat Roof Area included

 Rev.
 Date.
 Notes.

This drawing is protected by copyright and must not be copied or reproduced without the written consent of M&P Gadsden Consulting Engineers Ltd. No dimensions are to be scaled from this drawing. All dimensions and sizes to be checked on site. © Client: CGP Limited Project: Civil/Strucutral/Architectural Design - Office & Cafeteria Extension - Phase 3

@Mainsgate Road Millom Cumbria LA18 4JZ

> Drawing Title. PROPOSED SITE PLAN

PLANNING APPLICATION

Consulting Engineers Ltd Tel: 01229 813333

Meetings Industrial Estate
Park Road
Barrow-in-Furness
Cumbria
LA14 4TL Web: www.mpg-consulting.co.uk E-mail: mpg@mpg-consulting.co.uk