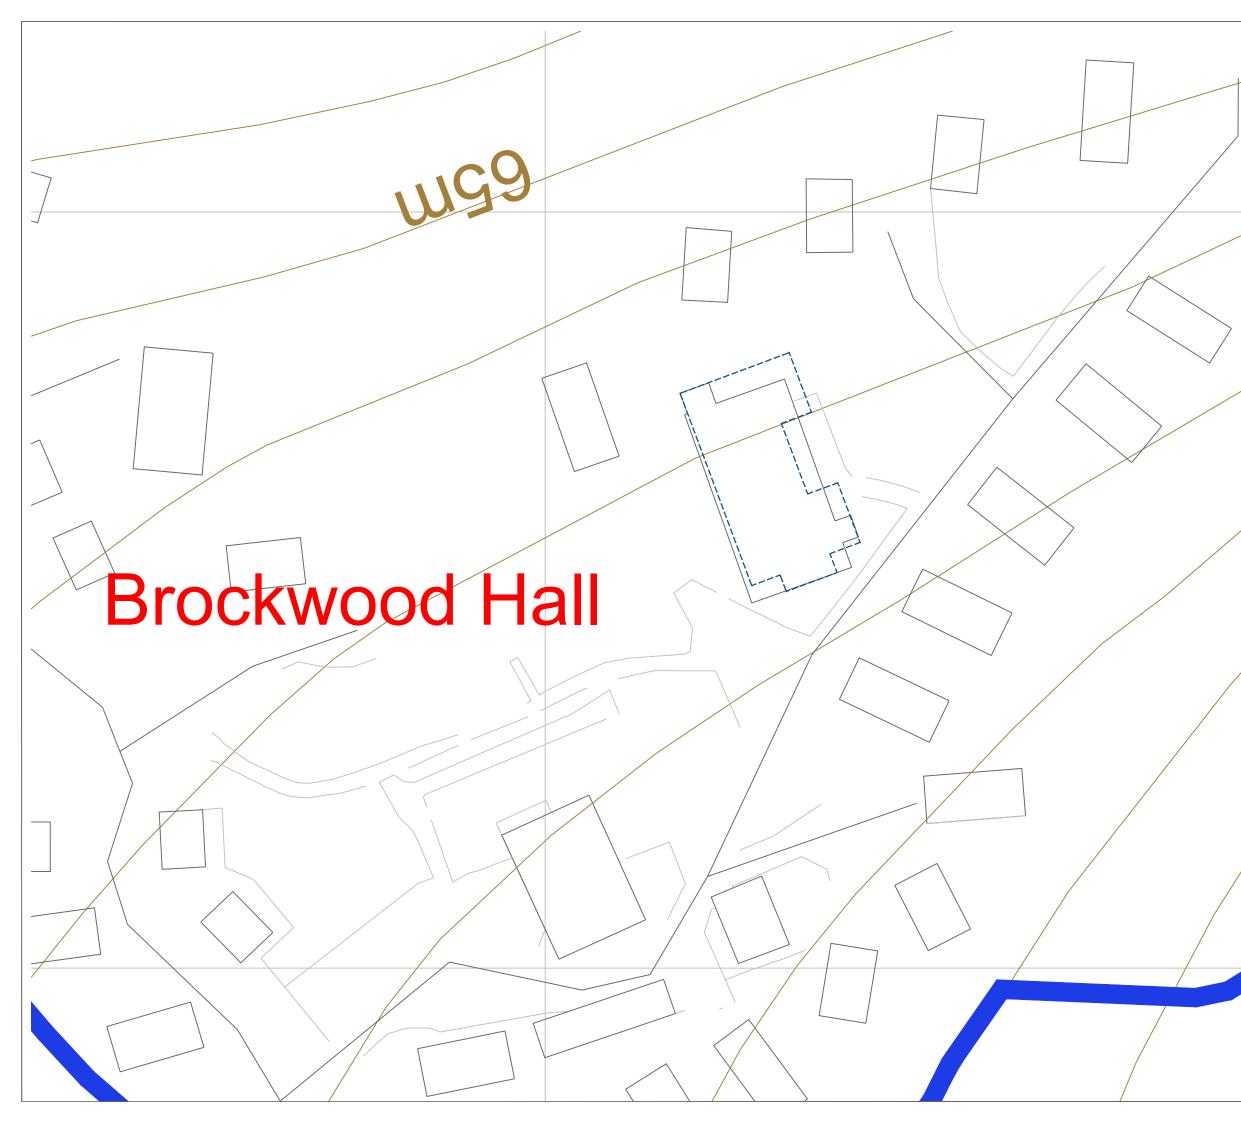

rev date description

Brockwood Hall, Whicham, Millom, Cumbria, LA18 5JS

title

Footprint comparison

This drawing is the copyright of Brodie Planning Associates Ltd and should not be reproduced in whole/part or in any other manner unless having received written permission. NOTES: do not scale from this drawing (other than for planning purposes), please use figured dimensions only and report and discrepancies immediately. Planning drawings must not be used for construction or manufacturing purposes. Building regulations approval and other statutory consents is party wall agreements, build over/new notice, diversions/removal of utilities etc. should be sought prior to construction where required. The client should become familiar with their duties under The Construction (Design & Management) Regulations (CDM 2015).