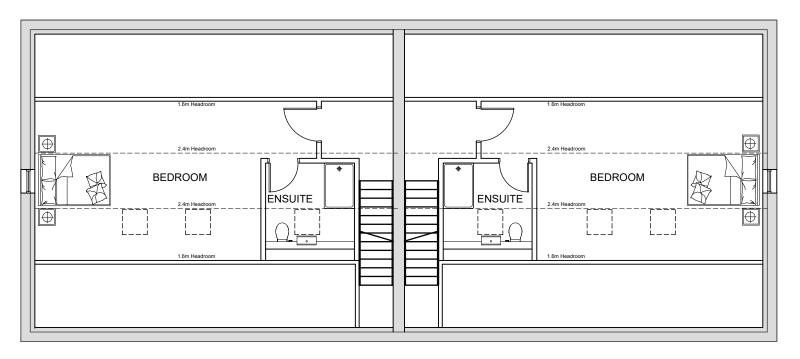

FIRST FLOOR



## NOTES AND AMENDMENTS

This drawing is copyright ©. Figured dimensions are to be followed in preference to scaled dimensions and particulars are to be taken from the actual work where possible. Any discrepancy must be reported to the architect immediately and before proceeding.

## REVISIONS

|             | detien   December   Dec |    |
|-------------|-------------------------|----|
| Description | Drawn                   | Da |



## Planning

SRE ASSOCIATES

Weddicar Hall Barn

Concept Floor Plans

| Scale:      | Sheet Size: | Drawn: | Date:     |
|-------------|-------------|--------|-----------|
| 1/100       | A3          | db     | 08/21     |
| Project No: | Drawing No: |        | Revision: |
| 2013        | 002         |        | -         |