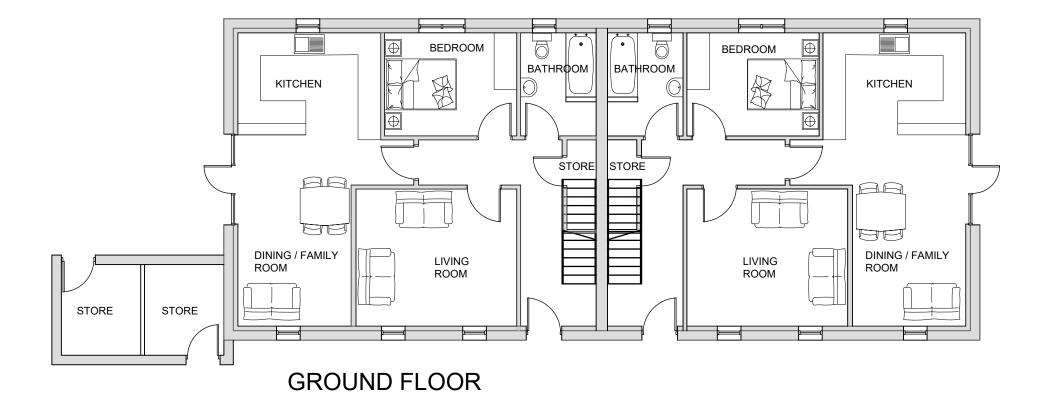

## Planning

SRE ASSOCIATES

Weddicar Hall Barn

Concept Floor Plans

| Scale:      | Sheet Size: | Drawn: | Date:     |
|-------------|-------------|--------|-----------|
| 1/100       | A3          | db     | 08/21     |
| Project No: | Drawing No: |        | Revision: |
| 2013        | 002         |        | -         |