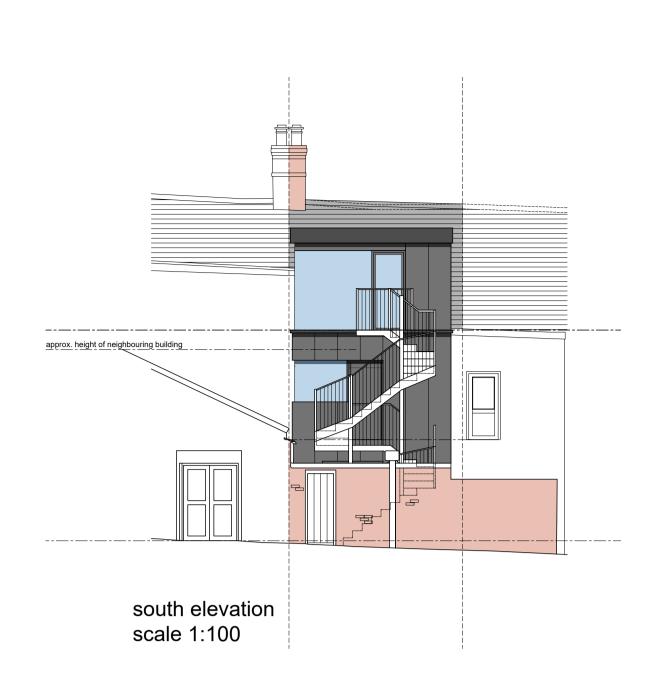

scale 1:100

|                    |  | 1 |  |   |
|--------------------|--|---|--|---|
| Scale Bar (metres) |  |   |  |   |
| 0                  |  |   |  | 5 |
|                    |  |   |  |   |
| Scale Bar (metres) |  |   |  |   |