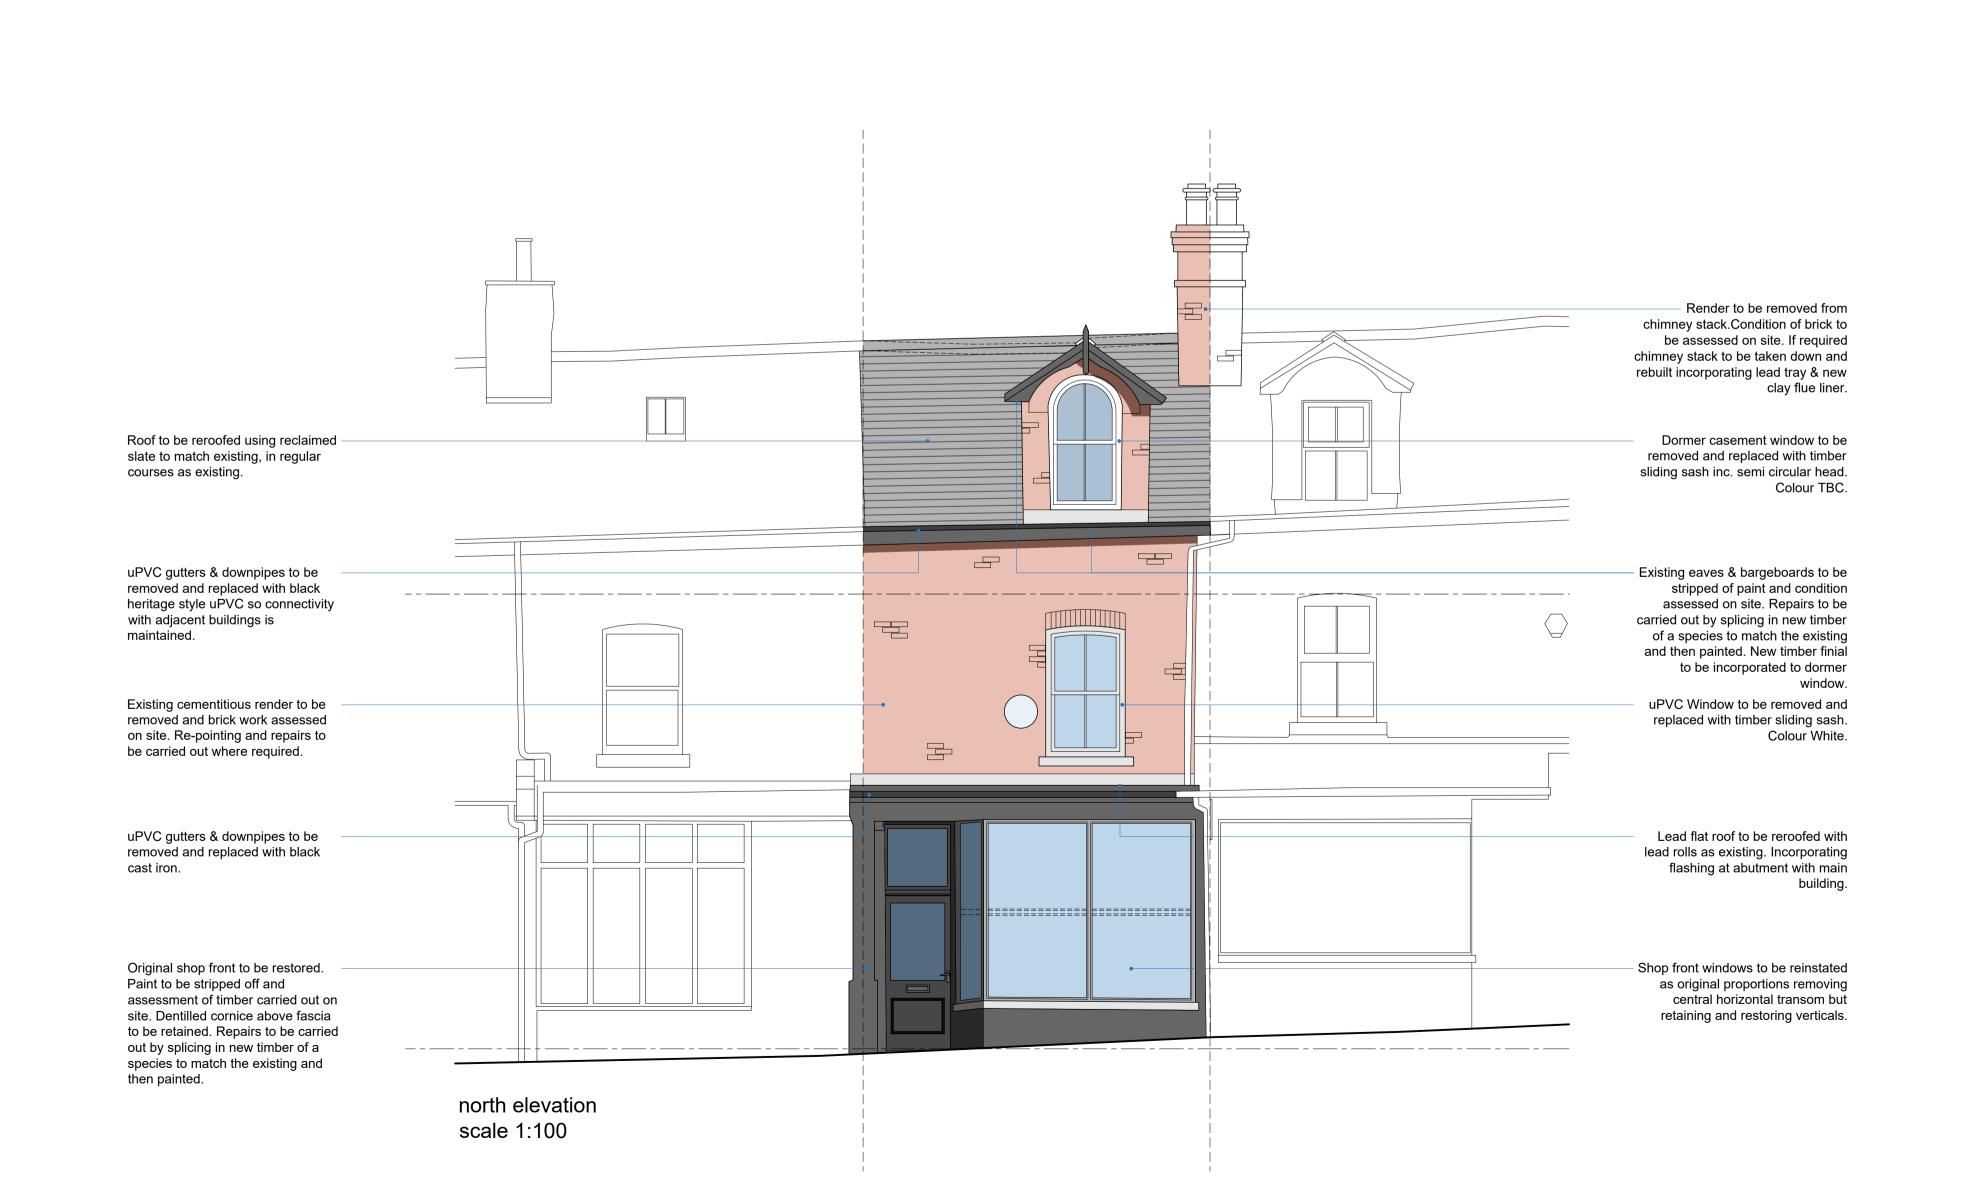

scale 1:100

|                    |  | 1 |  |   |
|--------------------|--|---|--|---|
| Scale Bar (metres) |  |   |  |   |
| 0                  |  |   |  | 5 |
|                    |  |   |  |   |
| Scale Bar (metres) |  |   |  |   |

FINAL PROPOSAL

Section & Elevations

JOHN COWARD ARCHITECTS LIMITED

No. 3 Unsworth's Yard,
Ford Road,
Cartmel,
Cumbria, LA11 6PG

Tel: (015395) 36596

www.johncowardarchitects.co.uk