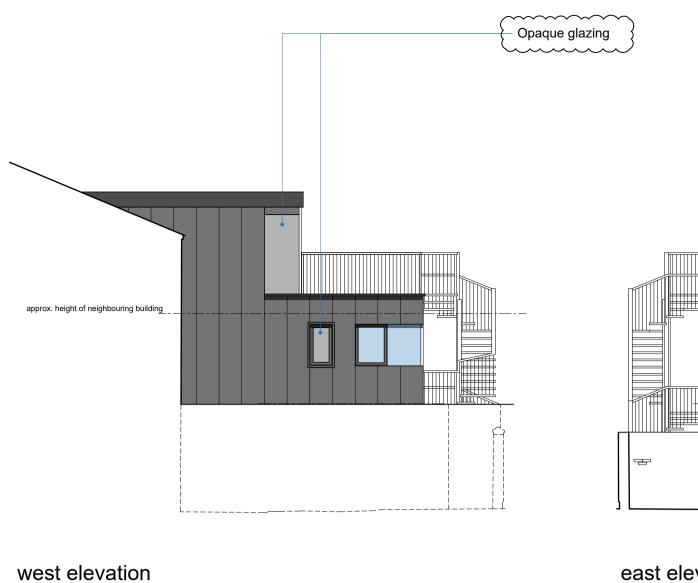

| Section & Elevations |            |         |          |  |  |  |
|----------------------|------------|---------|----------|--|--|--|
| SCALE/ A1            | DRAWN      | CHECKED | DATE     |  |  |  |
| 1:100                | sg         | md      | Aug '22  |  |  |  |
| JOB NO               | DRAWING NO |         | REVISION |  |  |  |
| 20108                | 08         |         | Α        |  |  |  |