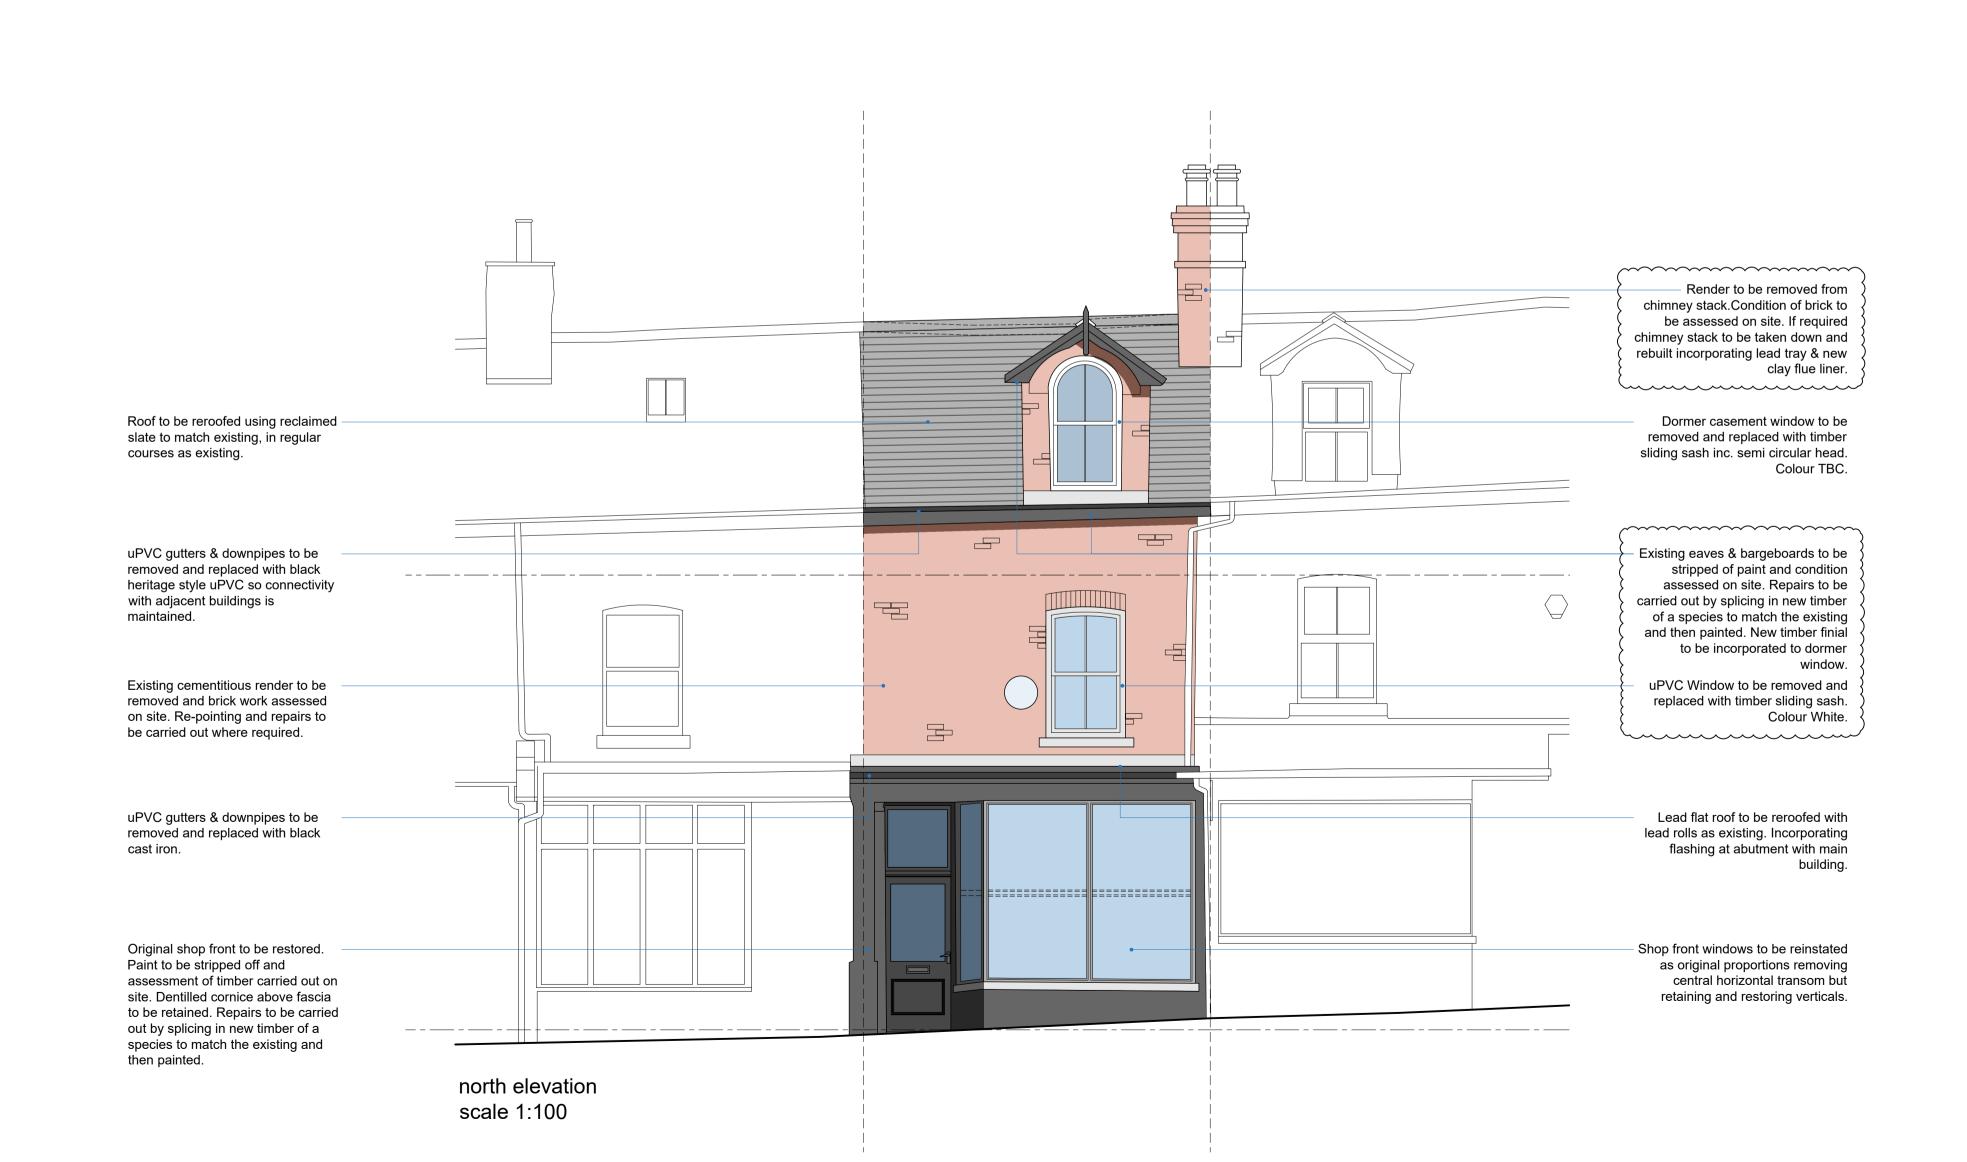

scale 1:100

scale 1:100

scale 1:100

| A      | Balcony changed to walkway                                                                   | sl | 12-09-2  |
|--------|----------------------------------------------------------------------------------------------|----|----------|
| REV    | COMMENT                                                                                      | ВУ | DATE     |
| THE AI | OR PREPARING SHOP DRAWINGS. ANY DISCREPANC RCHITECT. DO NOT SCALE FROM THIS DRAWING.         |    |          |
|        | RIGHT ON ALL DRAWINGS, SPECIFICATION AND DOCU<br>RTY OF JOHN COWARD ARCHITECTS LTD, AND MUST |    | NS THE   |
|        | DUCED IN WHOLE OR IN PART IN ANY MANNER OR F                                                 |    | R CONSEN |
| OF TH  | E COMPANY.                                                                                   |    |          |
| PROJE  | CT                                                                                           |    |          |
| Fxte   | ensions and Alterations                                                                      |    |          |
|        | St Georges Terrace                                                                           |    |          |
|        | lom                                                                                          |    |          |
|        | .8 4DB                                                                                       |    |          |
|        | .0 700                                                                                       |    |          |
| CLIENT | Γ                                                                                            |    |          |
| The    | Norman Nicholson CIC                                                                         |    |          |
|        | Tronnan menoison ele                                                                         |    |          |
|        | Troman Menoison Cic                                                                          |    |          |

| Section & Elevations |            |         |          |  |  |  |
|----------------------|------------|---------|----------|--|--|--|
| SCALE/ A1            | DRAWN      | CHECKED | DATE     |  |  |  |
| 1:100                | sg         | md      | Aug '22  |  |  |  |
| JOB NO               | DRAWING NO |         | REVISION |  |  |  |
| 20108                | 08         |         | Α        |  |  |  |