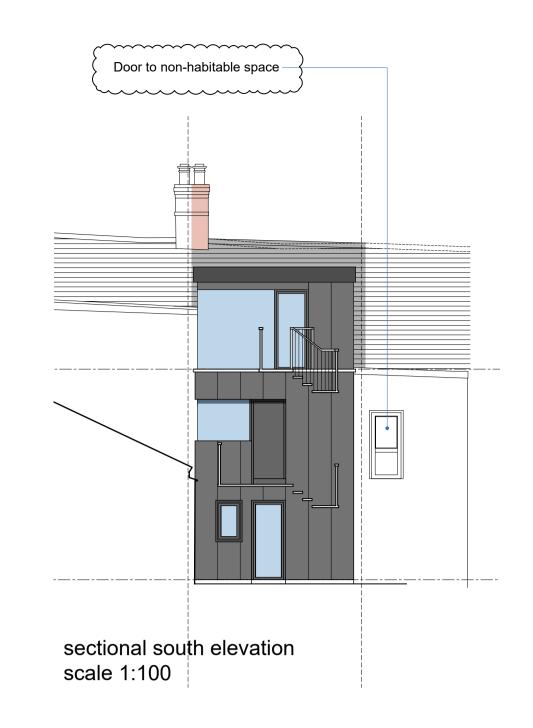

scale 1:100

scale 1:100

scale 1:100

| A      | Balcony changed to walkway                                                                   | sl | 12-09-2  |
|--------|----------------------------------------------------------------------------------------------|----|----------|
| REV    | COMMENT                                                                                      | ВУ | DATE     |
| THE AI | OR PREPARING SHOP DRAWINGS. ANY DISCREPANC RCHITECT. DO NOT SCALE FROM THIS DRAWING.         |    |          |
|        | RIGHT ON ALL DRAWINGS, SPECIFICATION AND DOCU<br>RTY OF JOHN COWARD ARCHITECTS LTD, AND MUST |    | NS THE   |
|        | DUCED IN WHOLE OR IN PART IN ANY MANNER OR F                                                 |    | R CONSEN |
| OF TH  | E COMPANY.                                                                                   |    |          |
| PROJE  | CT                                                                                           |    |          |
| Fxte   | ensions and Alterations                                                                      |    |          |
|        | St Georges Terrace                                                                           |    |          |
|        | lom                                                                                          |    |          |
|        | .8 4DB                                                                                       |    |          |
|        | .0 700                                                                                       |    |          |
| CLIENT | Γ                                                                                            |    |          |
| The    | Norman Nicholson CIC                                                                         |    |          |
|        | Tronnan menoison ele                                                                         |    |          |
|        | Troman Menoison Cic                                                                          |    |          |

| Section & Elevations |            |         |          |  |  |  |
|----------------------|------------|---------|----------|--|--|--|
| SCALE/ A1            | DRAWN      | CHECKED | DATE     |  |  |  |
| 1:100                | sg         | md      | Aug '22  |  |  |  |
| JOB NO               | DRAWING NO |         | REVISION |  |  |  |
| 20108                | 08         |         | Α        |  |  |  |