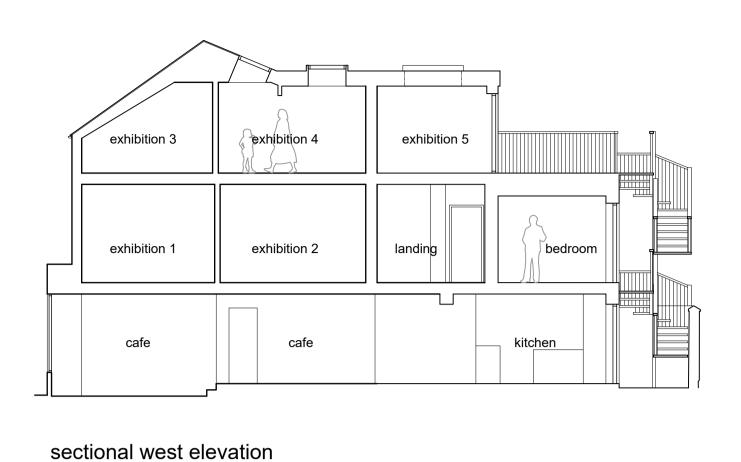

| Section & Elevations |            |         |          |  |  |  |
|----------------------|------------|---------|----------|--|--|--|
| SCALE/ A1            | DRAWN      | CHECKED | DATE     |  |  |  |
| 1:100                | sg         | md      | Aug '22  |  |  |  |
| JOB NO               | DRAWING NO |         | REVISION |  |  |  |
| 20108                | 08         |         | Α        |  |  |  |