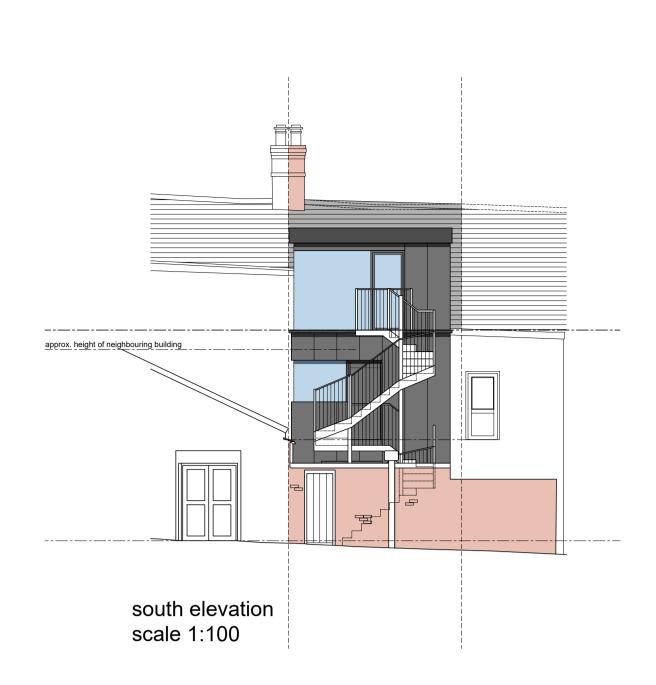

scale 1:100

scale 1:100

scale 1:100

| A      | Balcony changed to walkway                                                                   | sl | 12-09-2  |
|--------|----------------------------------------------------------------------------------------------|----|----------|
| REV    | COMMENT                                                                                      | ВУ | DATE     |
| THE AI | OR PREPARING SHOP DRAWINGS. ANY DISCREPANC RCHITECT. DO NOT SCALE FROM THIS DRAWING.         |    |          |
|        | RIGHT ON ALL DRAWINGS, SPECIFICATION AND DOCU<br>RTY OF JOHN COWARD ARCHITECTS LTD, AND MUST |    | NS THE   |
|        | DUCED IN WHOLE OR IN PART IN ANY MANNER OR F                                                 |    | R CONSEN |
| OF TH  | E COMPANY.                                                                                   |    |          |
| PROJE  | CT                                                                                           |    |          |
| Fxte   | ensions and Alterations                                                                      |    |          |
|        | St Georges Terrace                                                                           |    |          |
|        | lom                                                                                          |    |          |
|        | .8 4DB                                                                                       |    |          |
|        | .0 700                                                                                       |    |          |
| CLIENT | Γ                                                                                            |    |          |
| The    | Norman Nicholson CIC                                                                         |    |          |
|        | Tronnan menoison ele                                                                         |    |          |
|        | Troman Menoison Cic                                                                          |    |          |