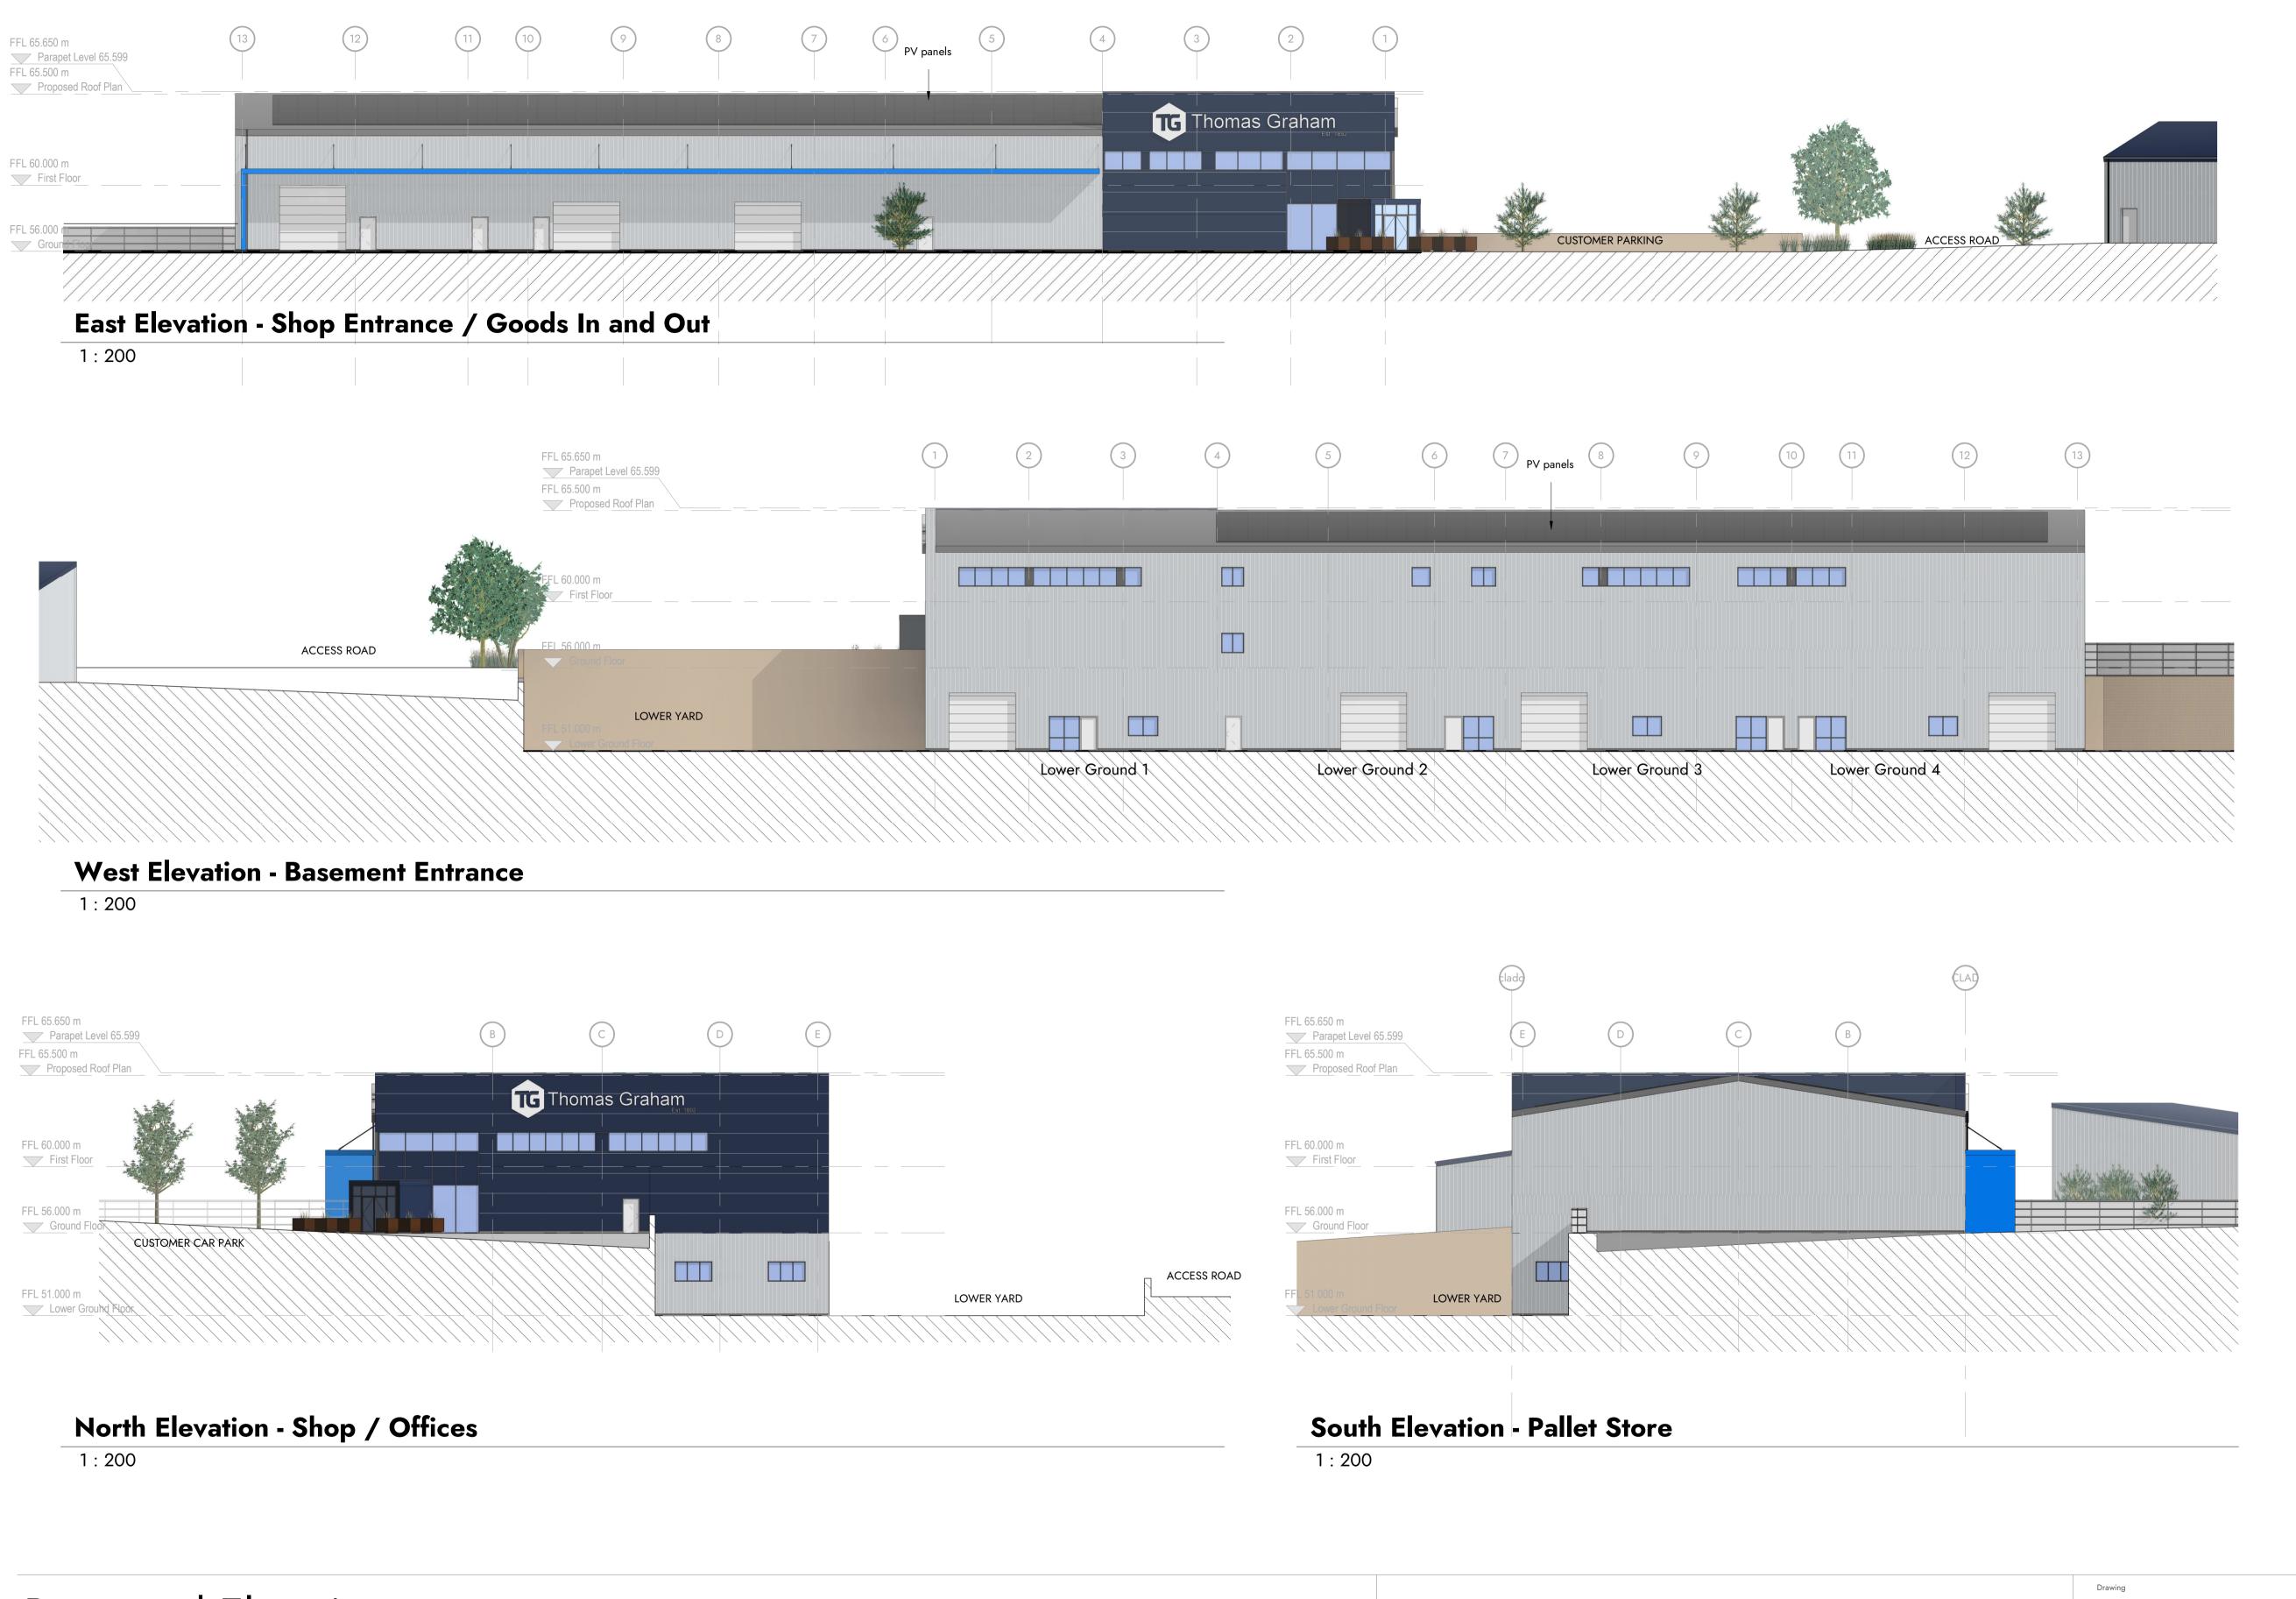

Shop: Brick plinth with composite wall cladding. Colour: blue Despatch: Brick plinth with composite wall cladding. Colour: grey

Main building to have solar panels to both sides of roof pitch.

Aluminium powder coated rainwater goods. Colour: grey

Aluminium framed entrance doors and personnel doors. Colour: grey

Composite roof cladding. Colour: grey

Aluminium framed windows. Colour: grey

Aluminium goods in /out doors. Colour: grey

SCHEDULE OF MATERIALS

MAIN BUILDING:

C Drawings revised due to amendments to site entrance and design development updates

B Planning Application amendments following Planners comments

A Planning Application submission LC 08.02.23