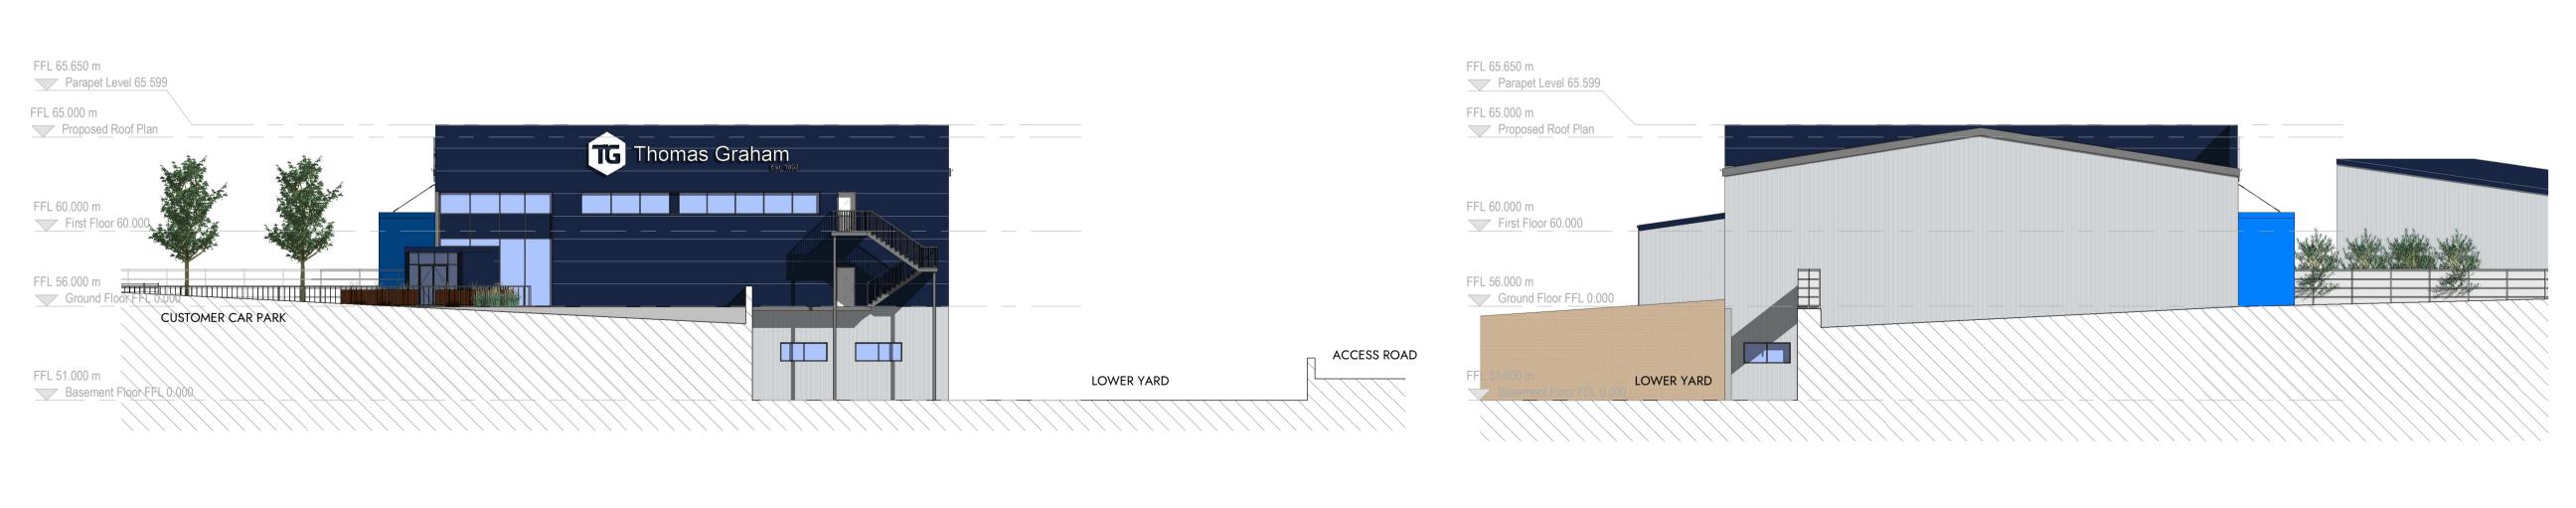

## North Elevation - Shop / Offices

1 : 200

## **South Elevation - Pallet Store**

1:200

This drawing is to be read in conjunction with all related drawings. Dimensions must be checked and verified on site before commencing work or producing shop drawings. The originator must be notified immediately of any discrepancy. This drawing is copyright and remains the property of Architects Plus, and may not be reproduced in any way without written consent from Architects Plus.