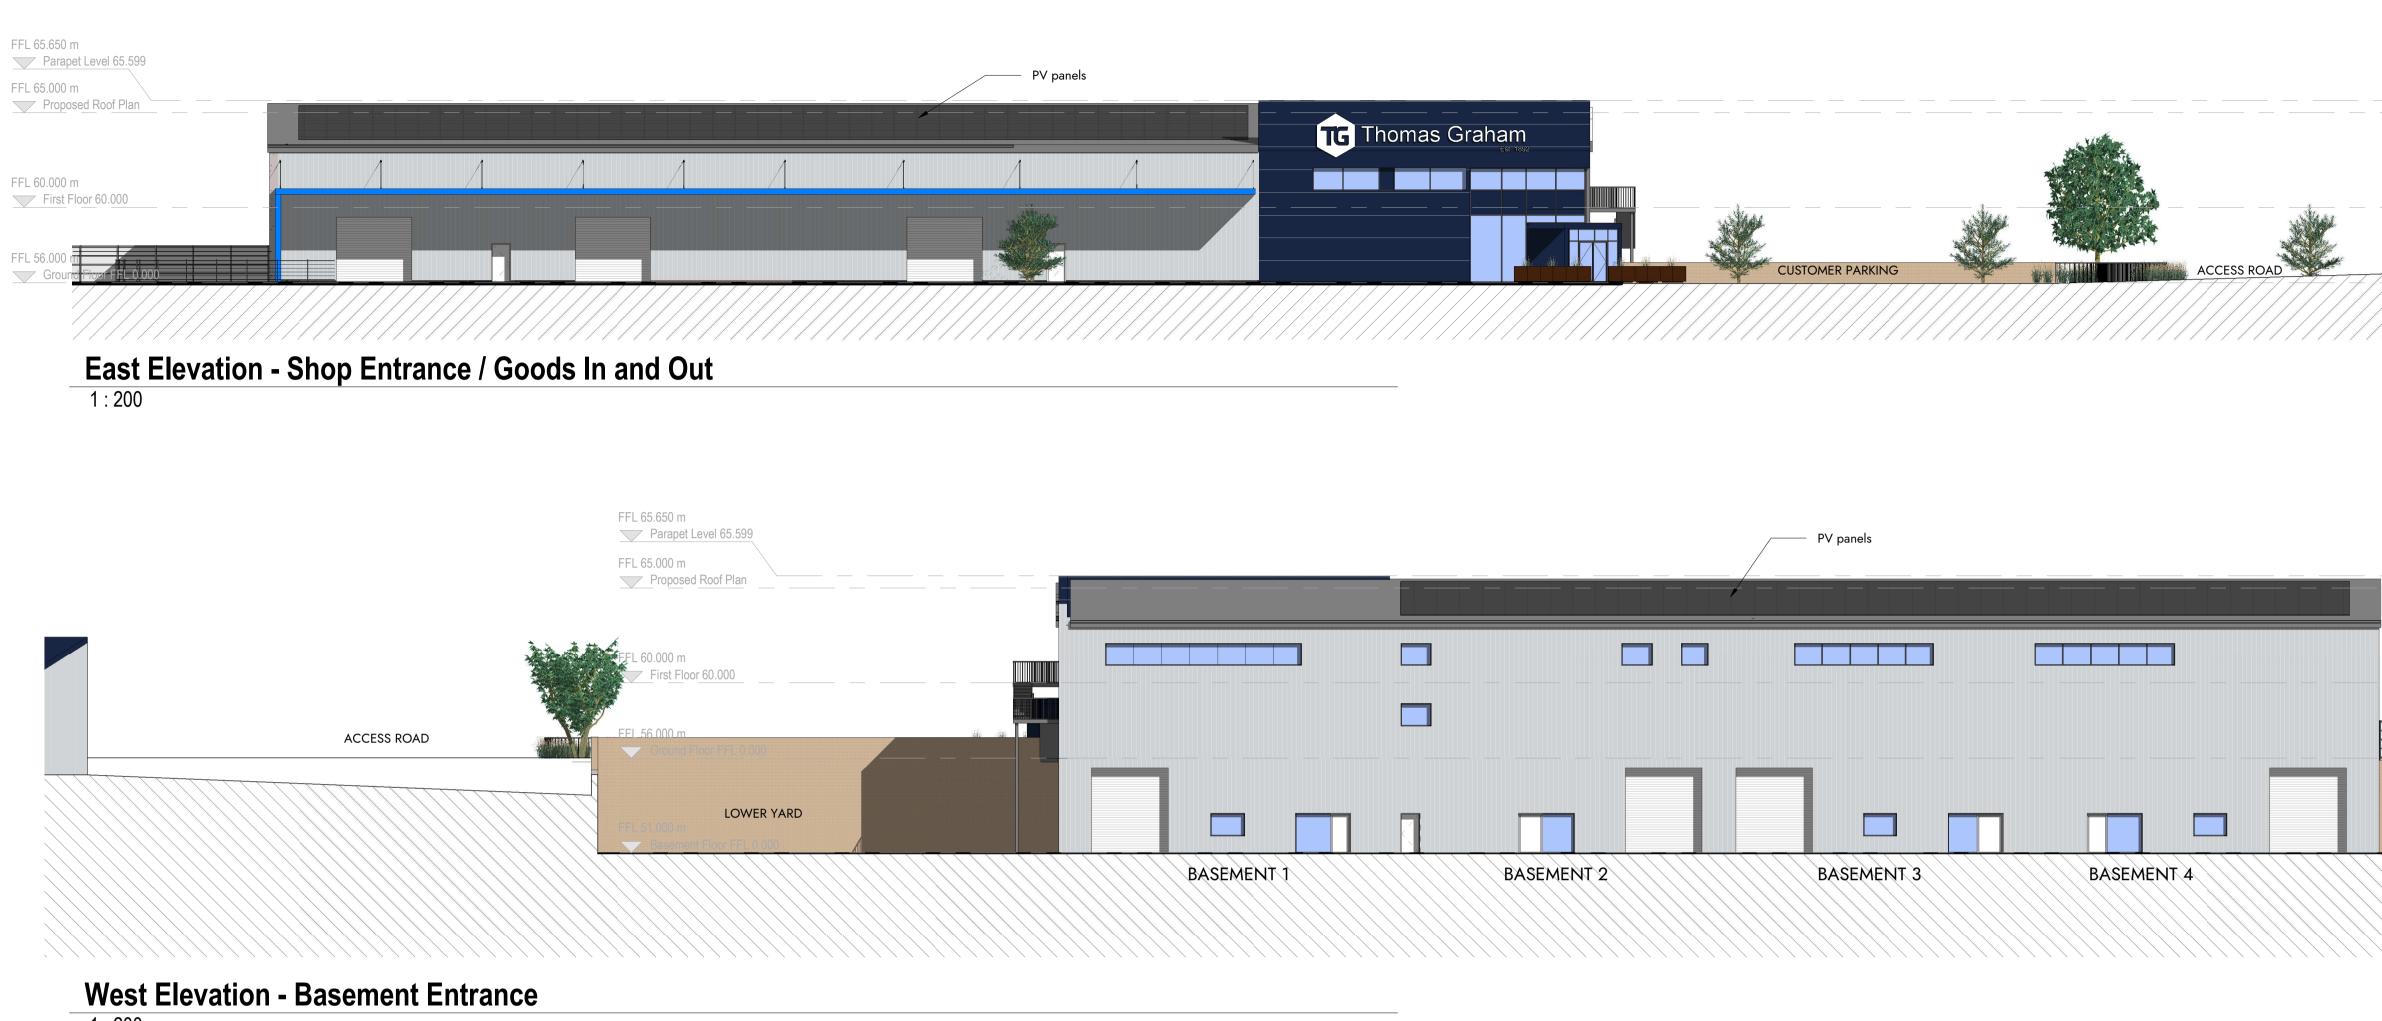

## SCHEDULE OF MATERIALS

MAIN BUILDING:

Walls:

Shop: Brick plinth with composite wall cladding. Colour: blue Despatch: Brick plinth with composite wall cladding. Colour: grey

Roof: Composite roof cladding. Colour: grey

Main building to have solar panels to both sides of roof pitch.

Windows:

Aluminium framed windows. Colour: grey

- Doors:
- Aluminium framed entrance doors and personnel doors. Colour: grey Aluminium goods in /out doors. Colour: grey

Rainwater goods:

Aluminium powder coated rainwater goods. Colour: grey