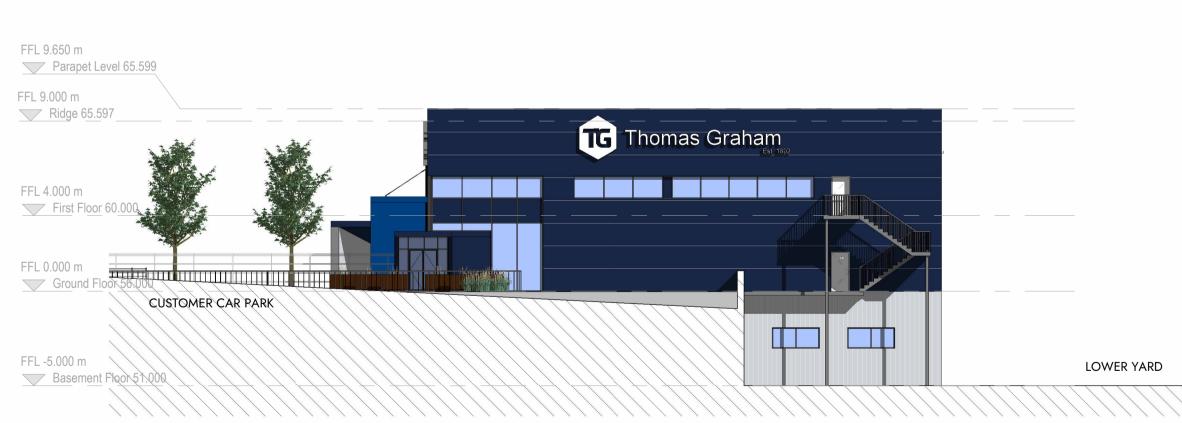

## West Elevation - Basement Entrance 1:200

# Proposed Elevations Thomas Graham, Egremont

16m 20m 12m 8m 

VISUAL SCALE 1:200 @ A1

|             | FFL 9.650 m<br>Parapet Level 65.599<br>FFL 9.000 m<br>Ridge 65.597 |  |  |
|-------------|--------------------------------------------------------------------|--|--|
|             | FFL 4.000 m<br>FFL 0.000 m<br>Ground Floor 56.000                  |  |  |
| ACCESS ROAD | FF LOWER YARD                                                      |  |  |

### SCHEDULE OF MATERIALS

MAIN BUILDING:

Walls:

Shop: Brick plinth with composite wall cladding. Colour: blue Despatch: Brick plinth with composite wall cladding. Colour: grey

Roof: Composite roof cladding. Colour: grey

Main building to have solar panels to both sides of roof pitch.

Windows:

Aluminium framed windows. Colour: grey

- Doors:
  - Aluminium framed entrance doors and personnel doors. Colour: grey Aluminium goods in /out doors. Colour: grey