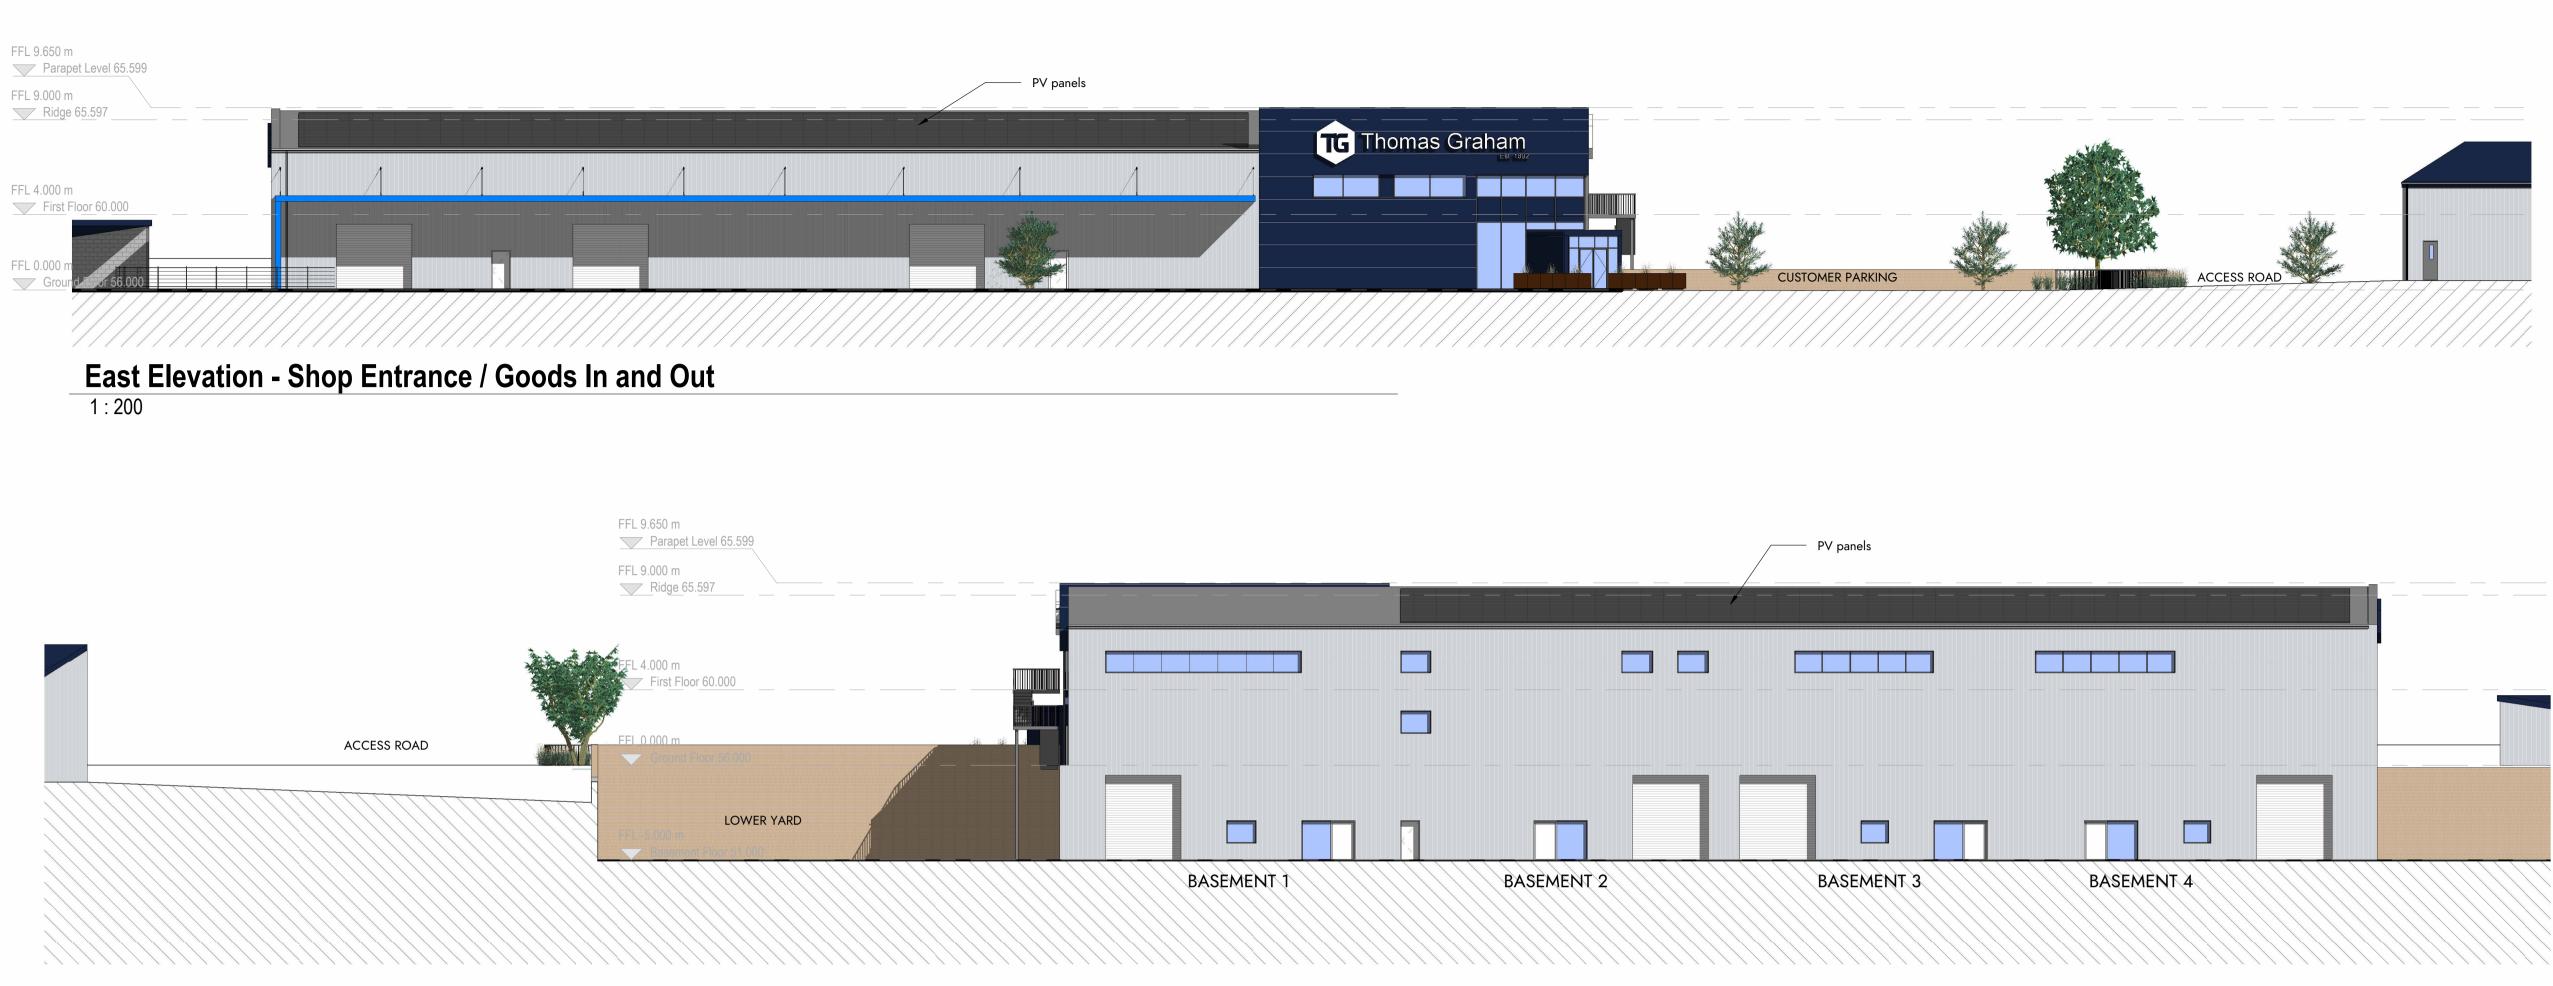

# Proposed Elevations Thomas Graham, Egremont

16m 20m 12m 8m 

VISUAL SCALE 1:200 @ A1

|             | FFL 9.650 m<br>Parapet Level 65.599<br>FFL 9.000 m<br>Ridge 65.597 |  |  |
|-------------|--------------------------------------------------------------------|--|--|
|             | FFL 4.000 m<br>FFL 0.000 m<br>Ground Floor 56.000                  |  |  |
| ACCESS ROAD | FF LOWER YARD                                                      |  |  |

### SCHEDULE OF MATERIALS

MAIN BUILDING:

Walls:

Shop: Brick plinth with composite wall cladding. Colour: blue Despatch: Brick plinth with composite wall cladding. Colour: grey

Roof: Composite roof cladding. Colour: grey

Main building to have solar panels to both sides of roof pitch.

Windows:

Aluminium framed windows. Colour: grey

- Doors:
  - Aluminium framed entrance doors and personnel doors. Colour: grey Aluminium goods in /out doors. Colour: grey

Rainwater goods:

Aluminium powder coated rainwater goods. Colour: grey