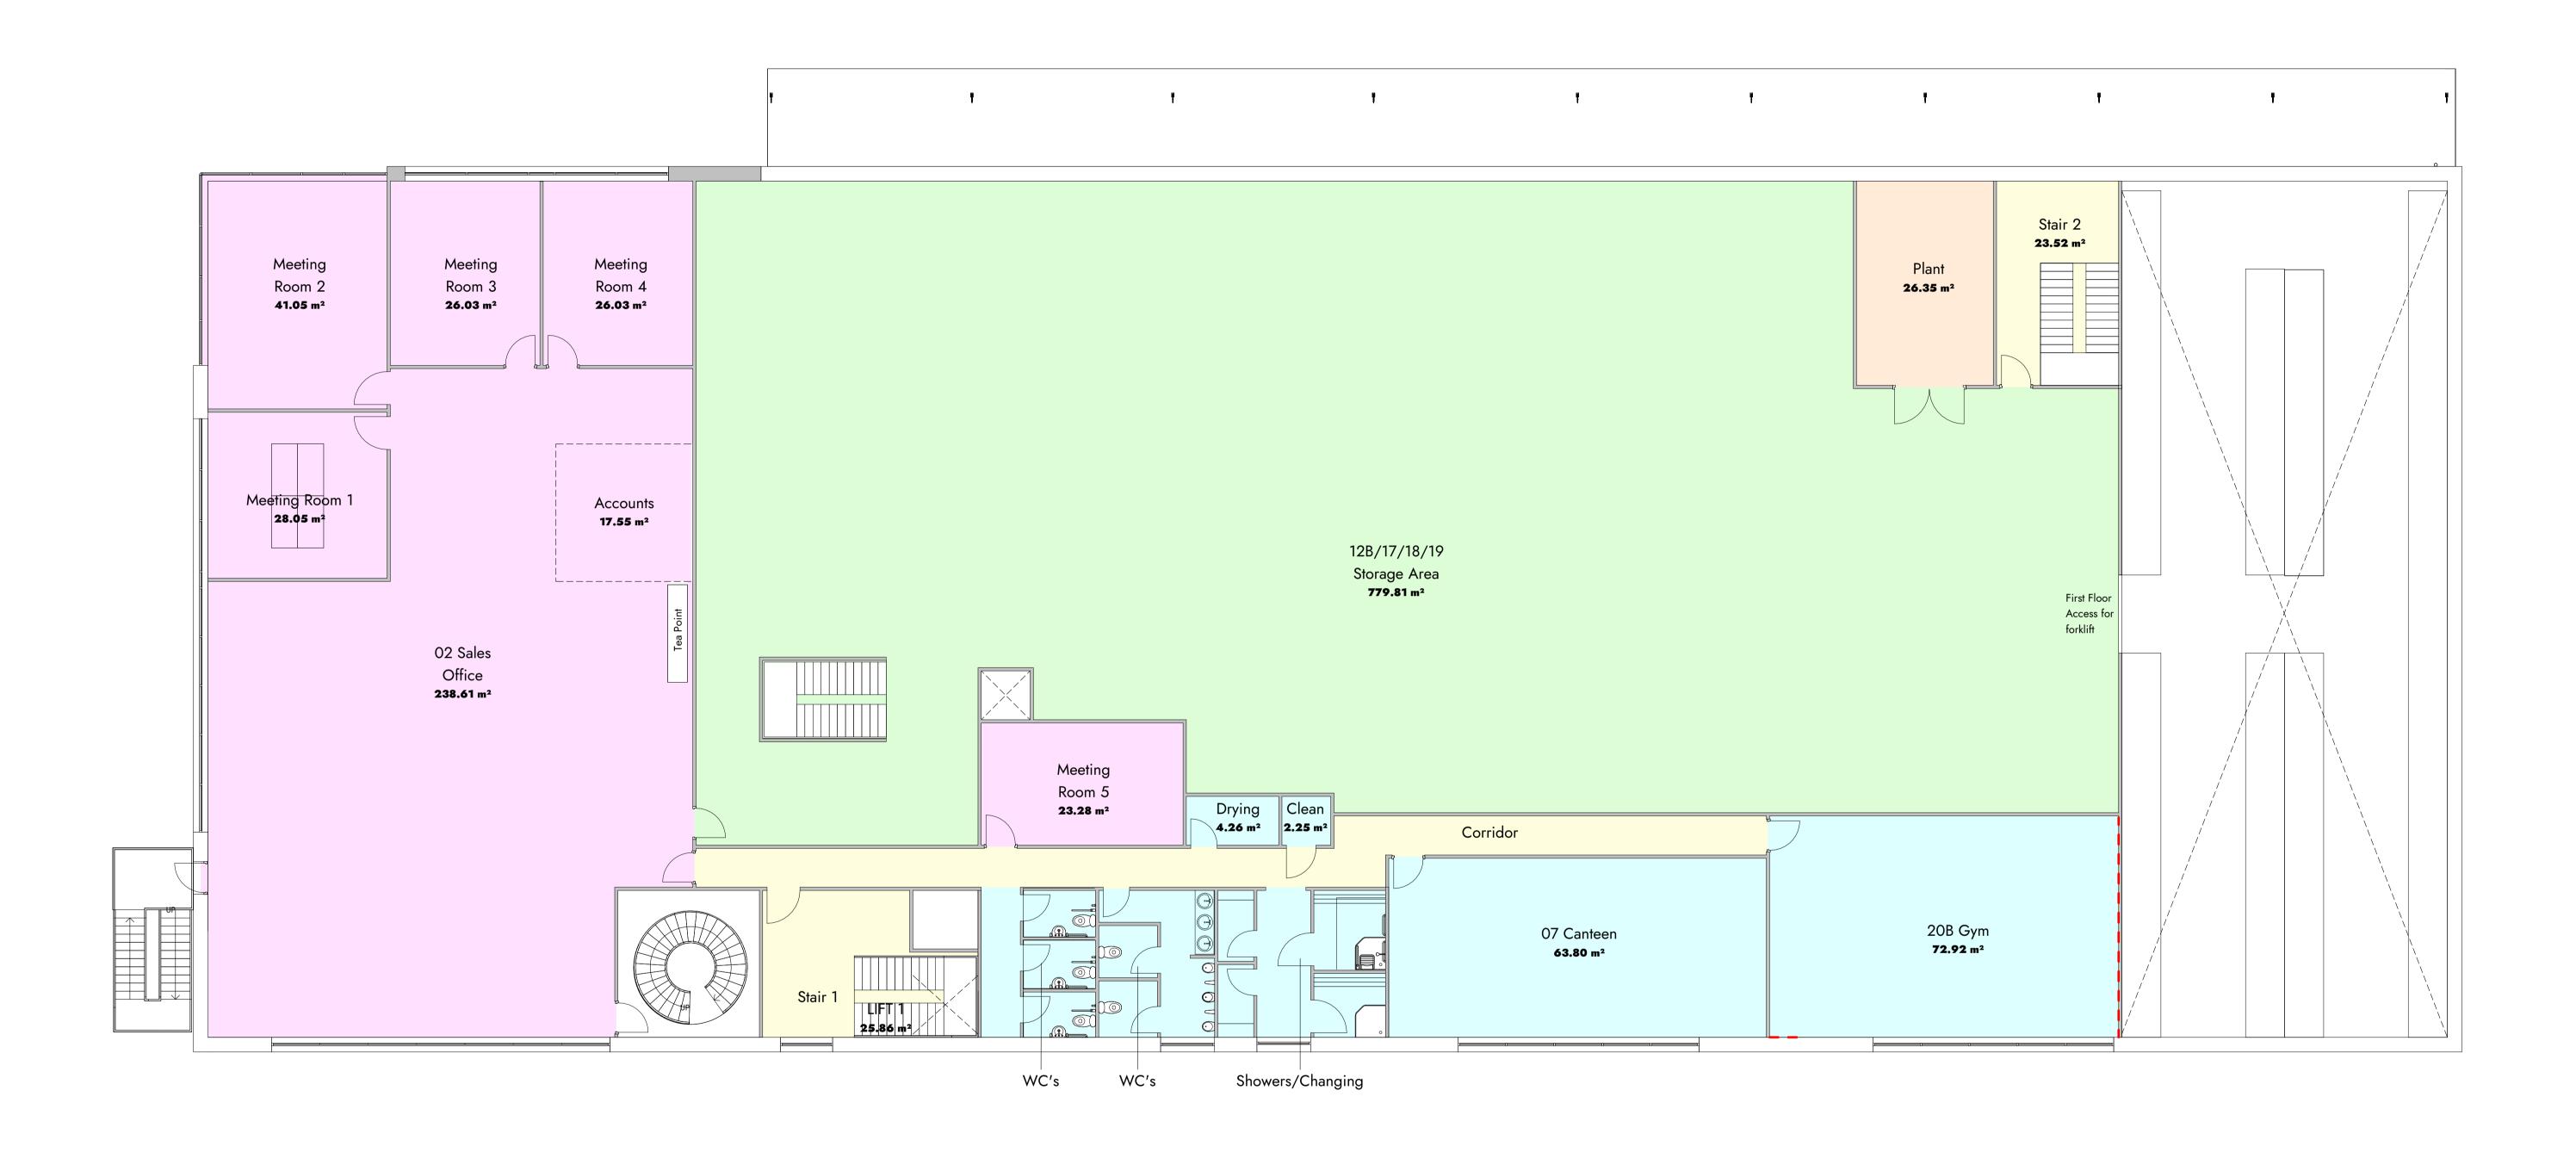

## Proposed First Floor - Main Building Thomas Graham, Egremont

Om 2m 4m 6m 8m 10m

VISUAL SCALE 1:100 @ A1

| This drawing is to be read in conjunction with all related drawings. Dimensions must be checked an notified immediately of any discrepancy. This drawing is copyright and remains the property of Arc |                                                                                                   | , ,                                                                                 | Drav  |
|-------------------------------------------------------------------------------------------------------------------------------------------------------------------------------------------------------|---------------------------------------------------------------------------------------------------|-------------------------------------------------------------------------------------|-------|
| Victoria Galleries, Viaduct House, Victoria Viaduct, Carlisle, Cumbria                                                                                                                                | a, CA3 8AN ap@architectsplus.                                                                     | co.uk 01228 515144                                                                  | Proje |
| WWW.ARCHITECTSPLUS.CO.UK                                                                                                                                                                              | Registered Office Victoria Galleries, Victoria House, Victoria Viaduct, Carlisle Cumbria, CA3 8AN | Company Registration Architects Plus (UK) Limited Registered in England no. 4221140 | Date  |