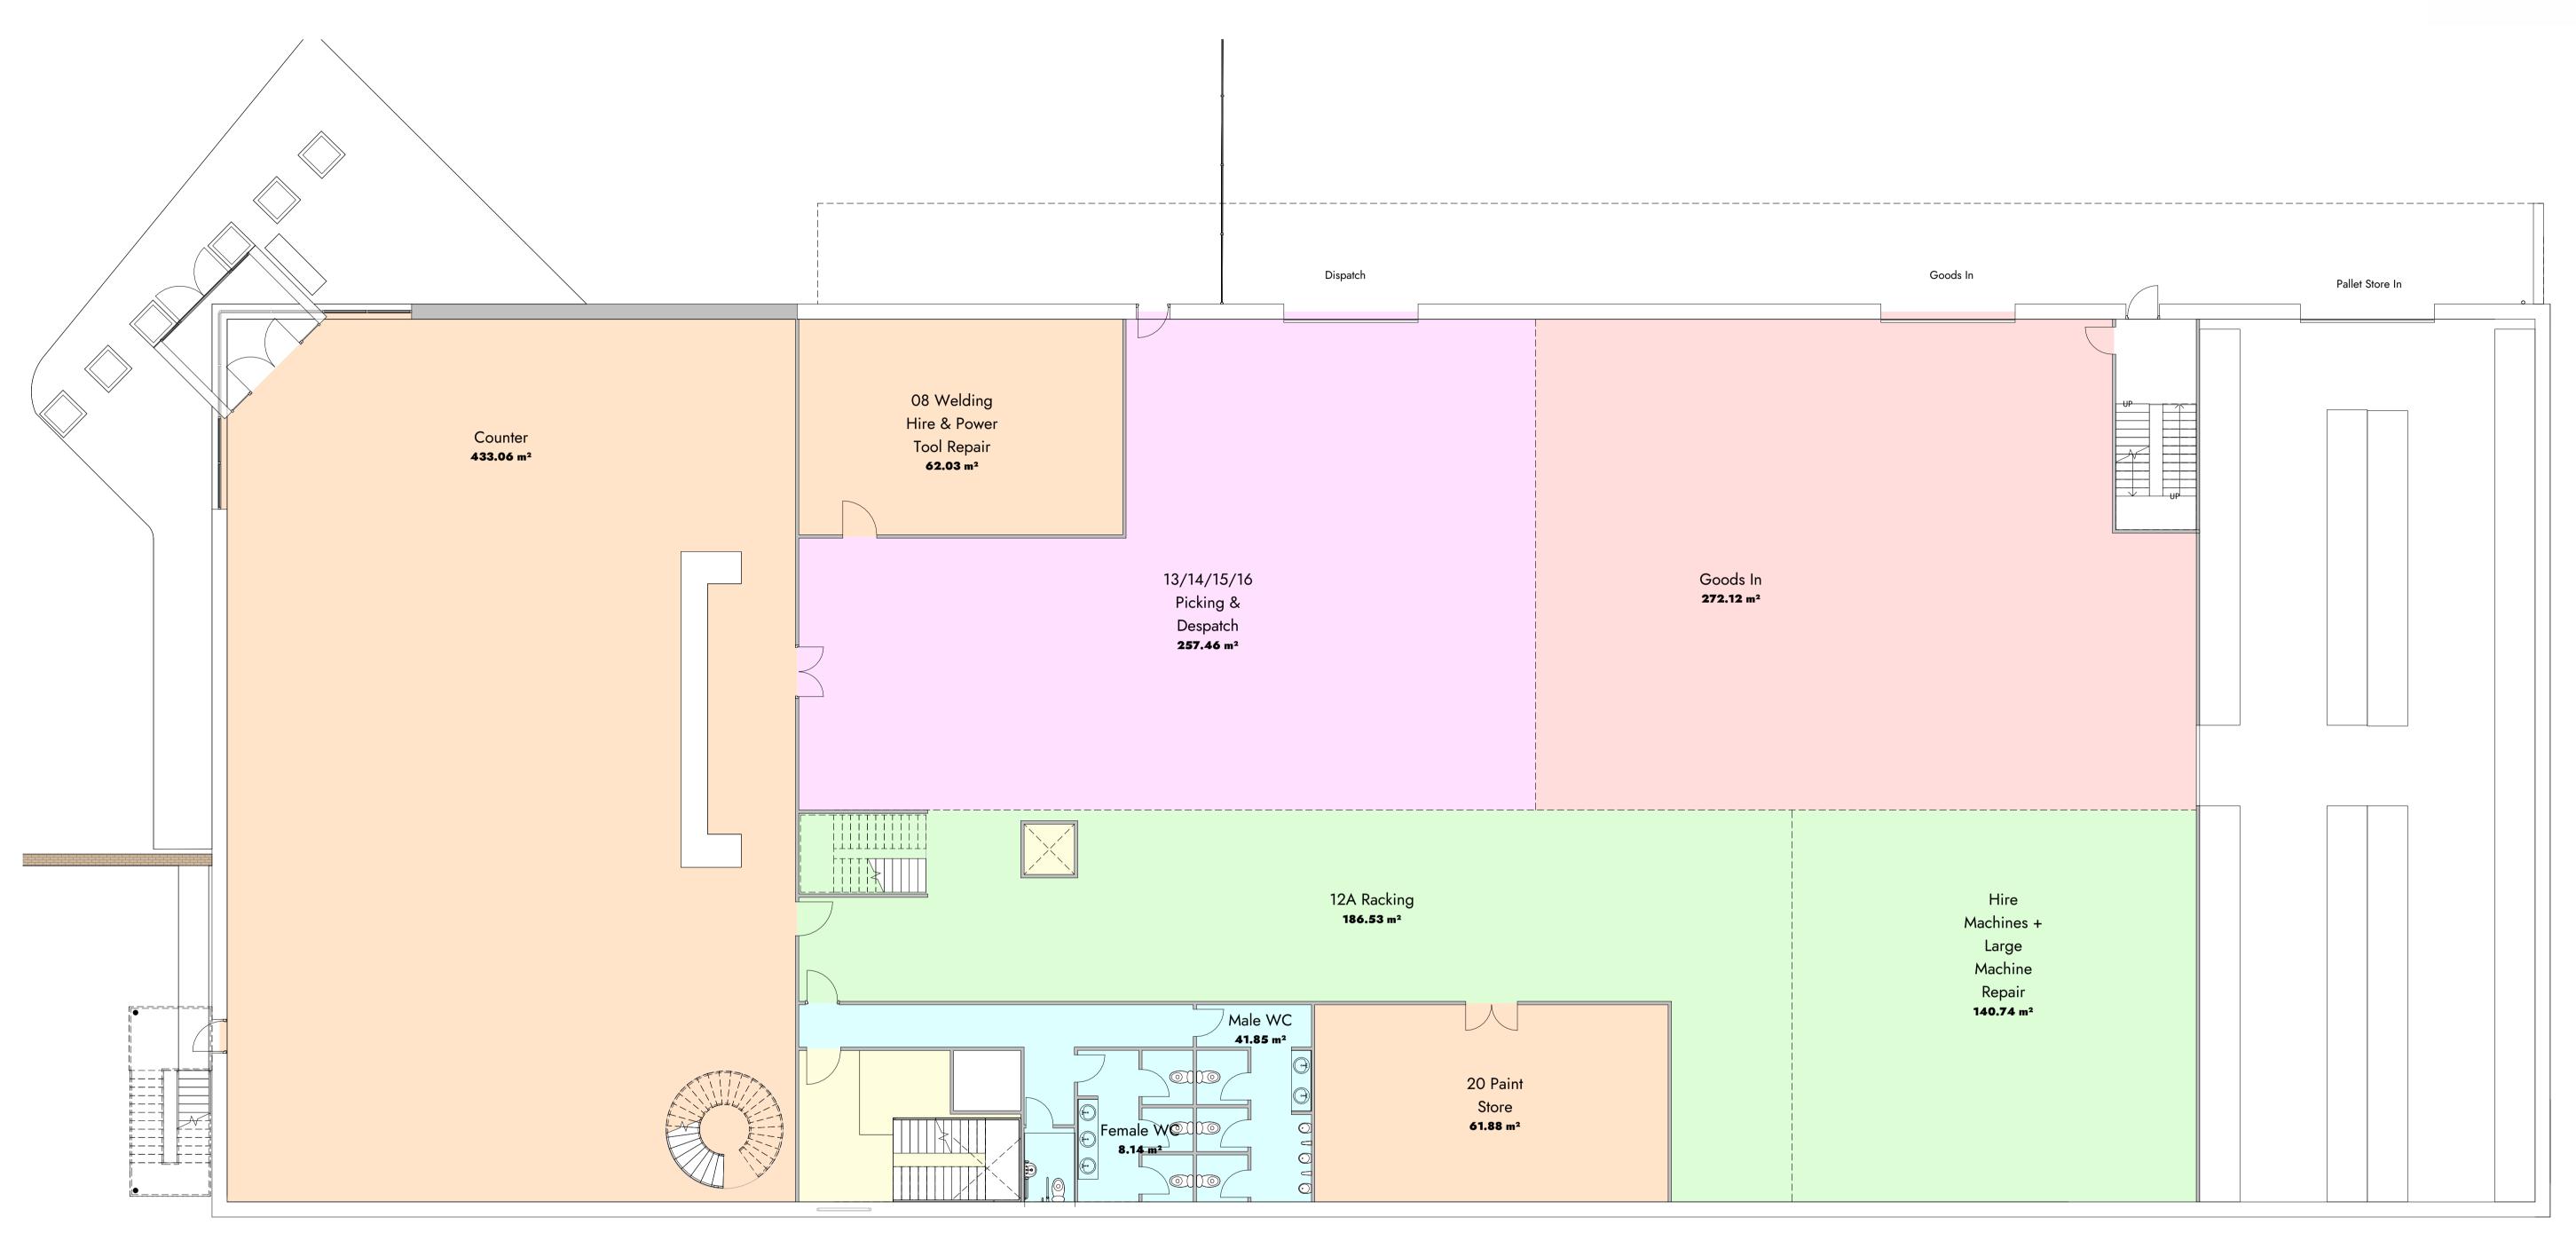

## Ground Floor Plan - Main Building Thomas Graham, Egremont

|       |           |          |    | •  |     |  |  |
|-------|-----------|----------|----|----|-----|--|--|
| 0m    | 2m        | 4m       | 6m | 8m | 10m |  |  |
|       |           |          |    |    |     |  |  |
| VISUA | L SCALE 1 | :100 @ A | .1 |    |     |  |  |

|                         |                  |                    | Revision Description     | Drawn    | Approved Date |
|-------------------------|------------------|--------------------|--------------------------|----------|---------------|
| Grour                   | nd Floor P       | lan - Mair         | n Building               | PL - Pla | nning         |
| Thomas Graham, Egremont |                  | Client name Thomas | Thomas Graham & Sons Ltd |          | pped Design   |
| o1/10/23                | Drawn by  Author | Scale @ A1 1: 100  | Drawing number 2002-P    | L06      | Revision A    |