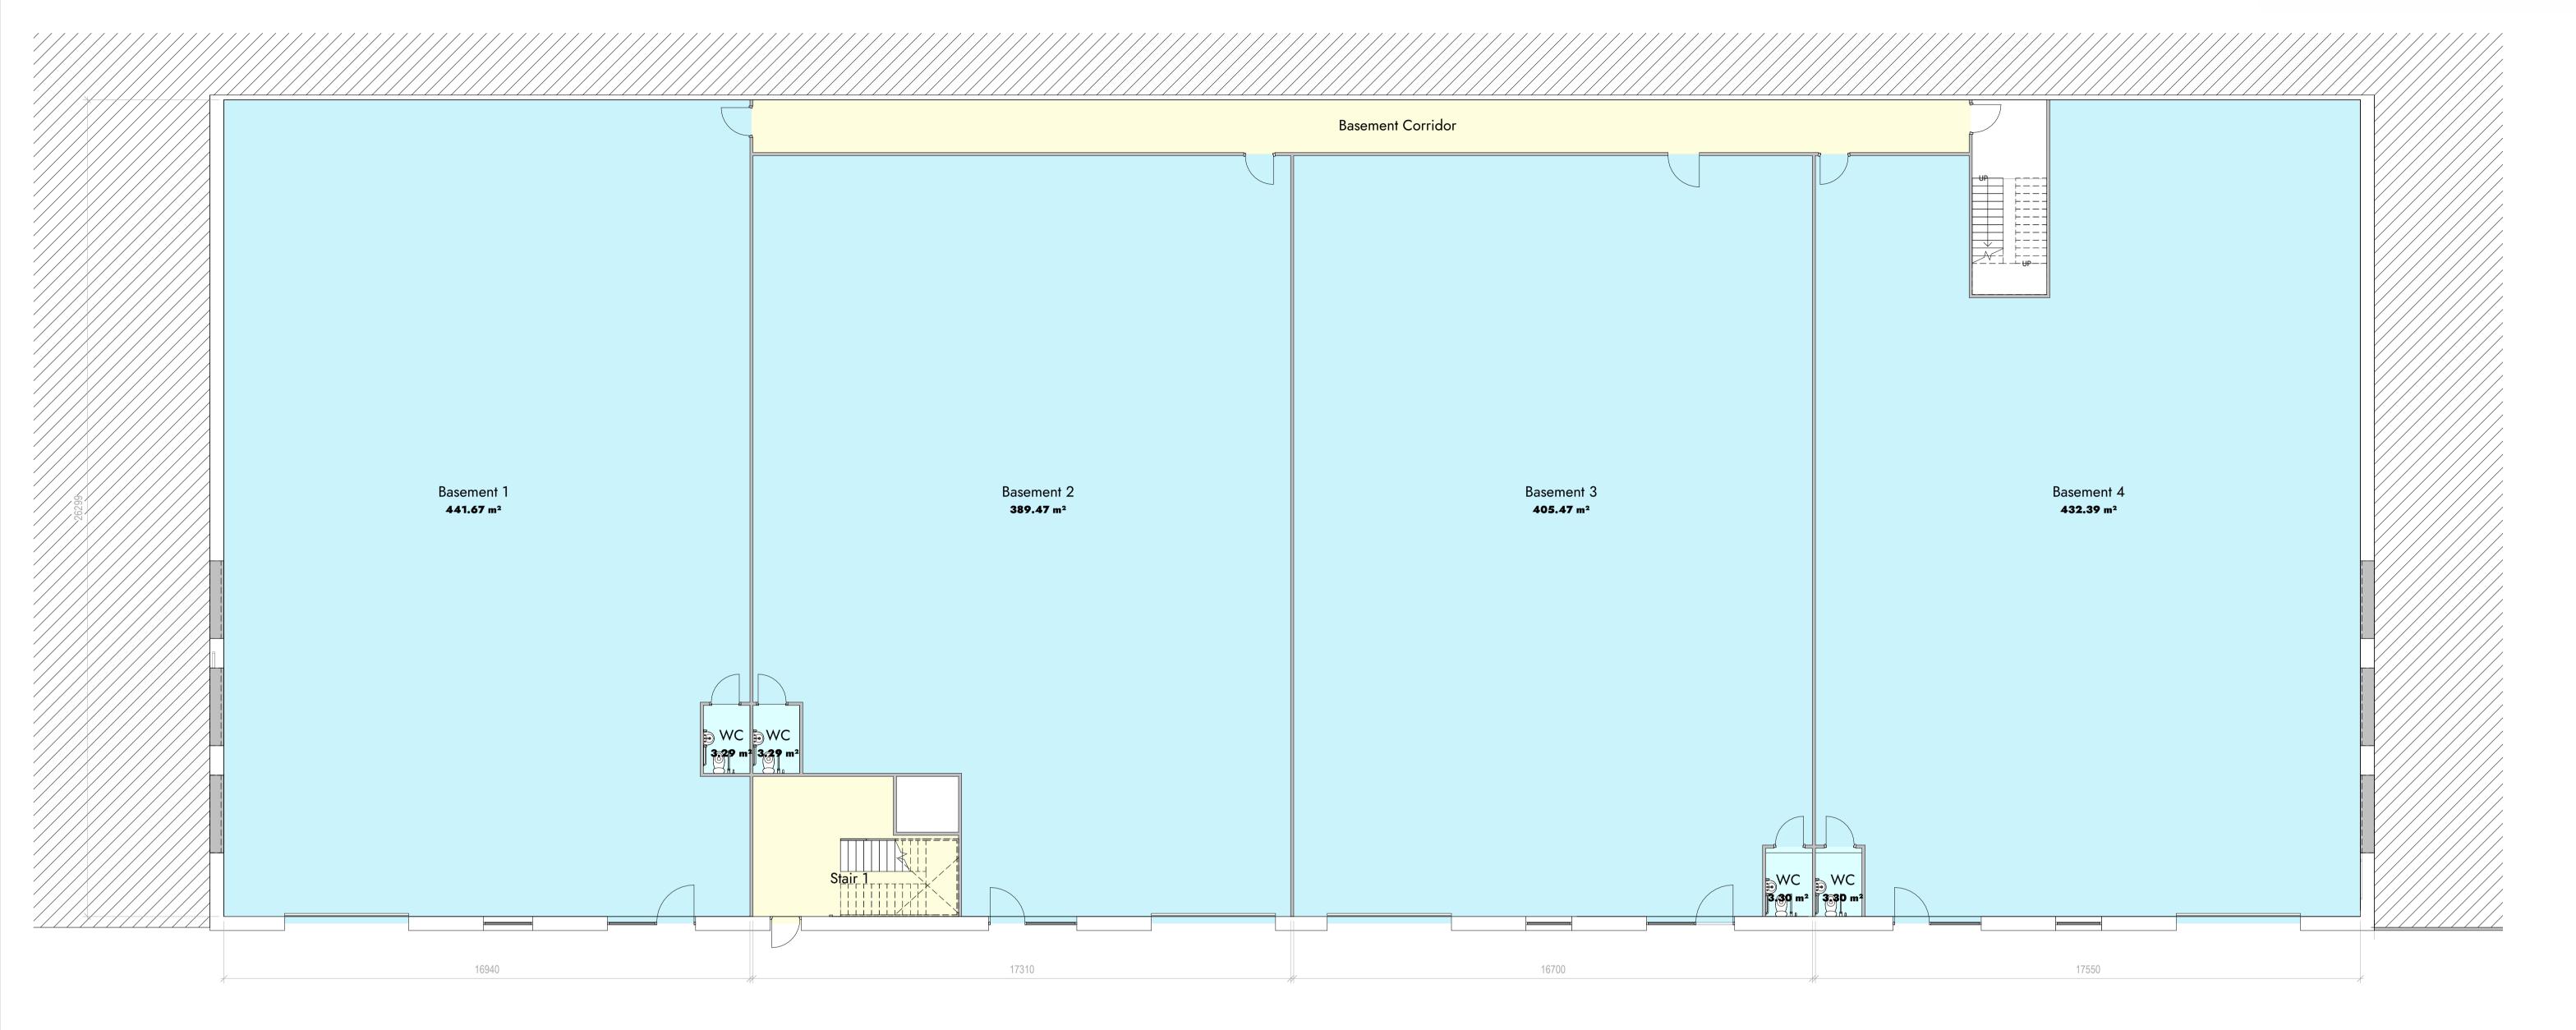

## Proposed Basement Floor - Main Building Thomas Graham, Egremont

|       |           |           |            | . • |     |  |  |
|-------|-----------|-----------|------------|-----|-----|--|--|
| Om    | 2m        | 4m        | 6m         | 8m  | 10m |  |  |
|       |           |           |            |     |     |  |  |
| VISUA | L SCALE 1 | l:100 @ A | <b>\</b> 1 |     |     |  |  |