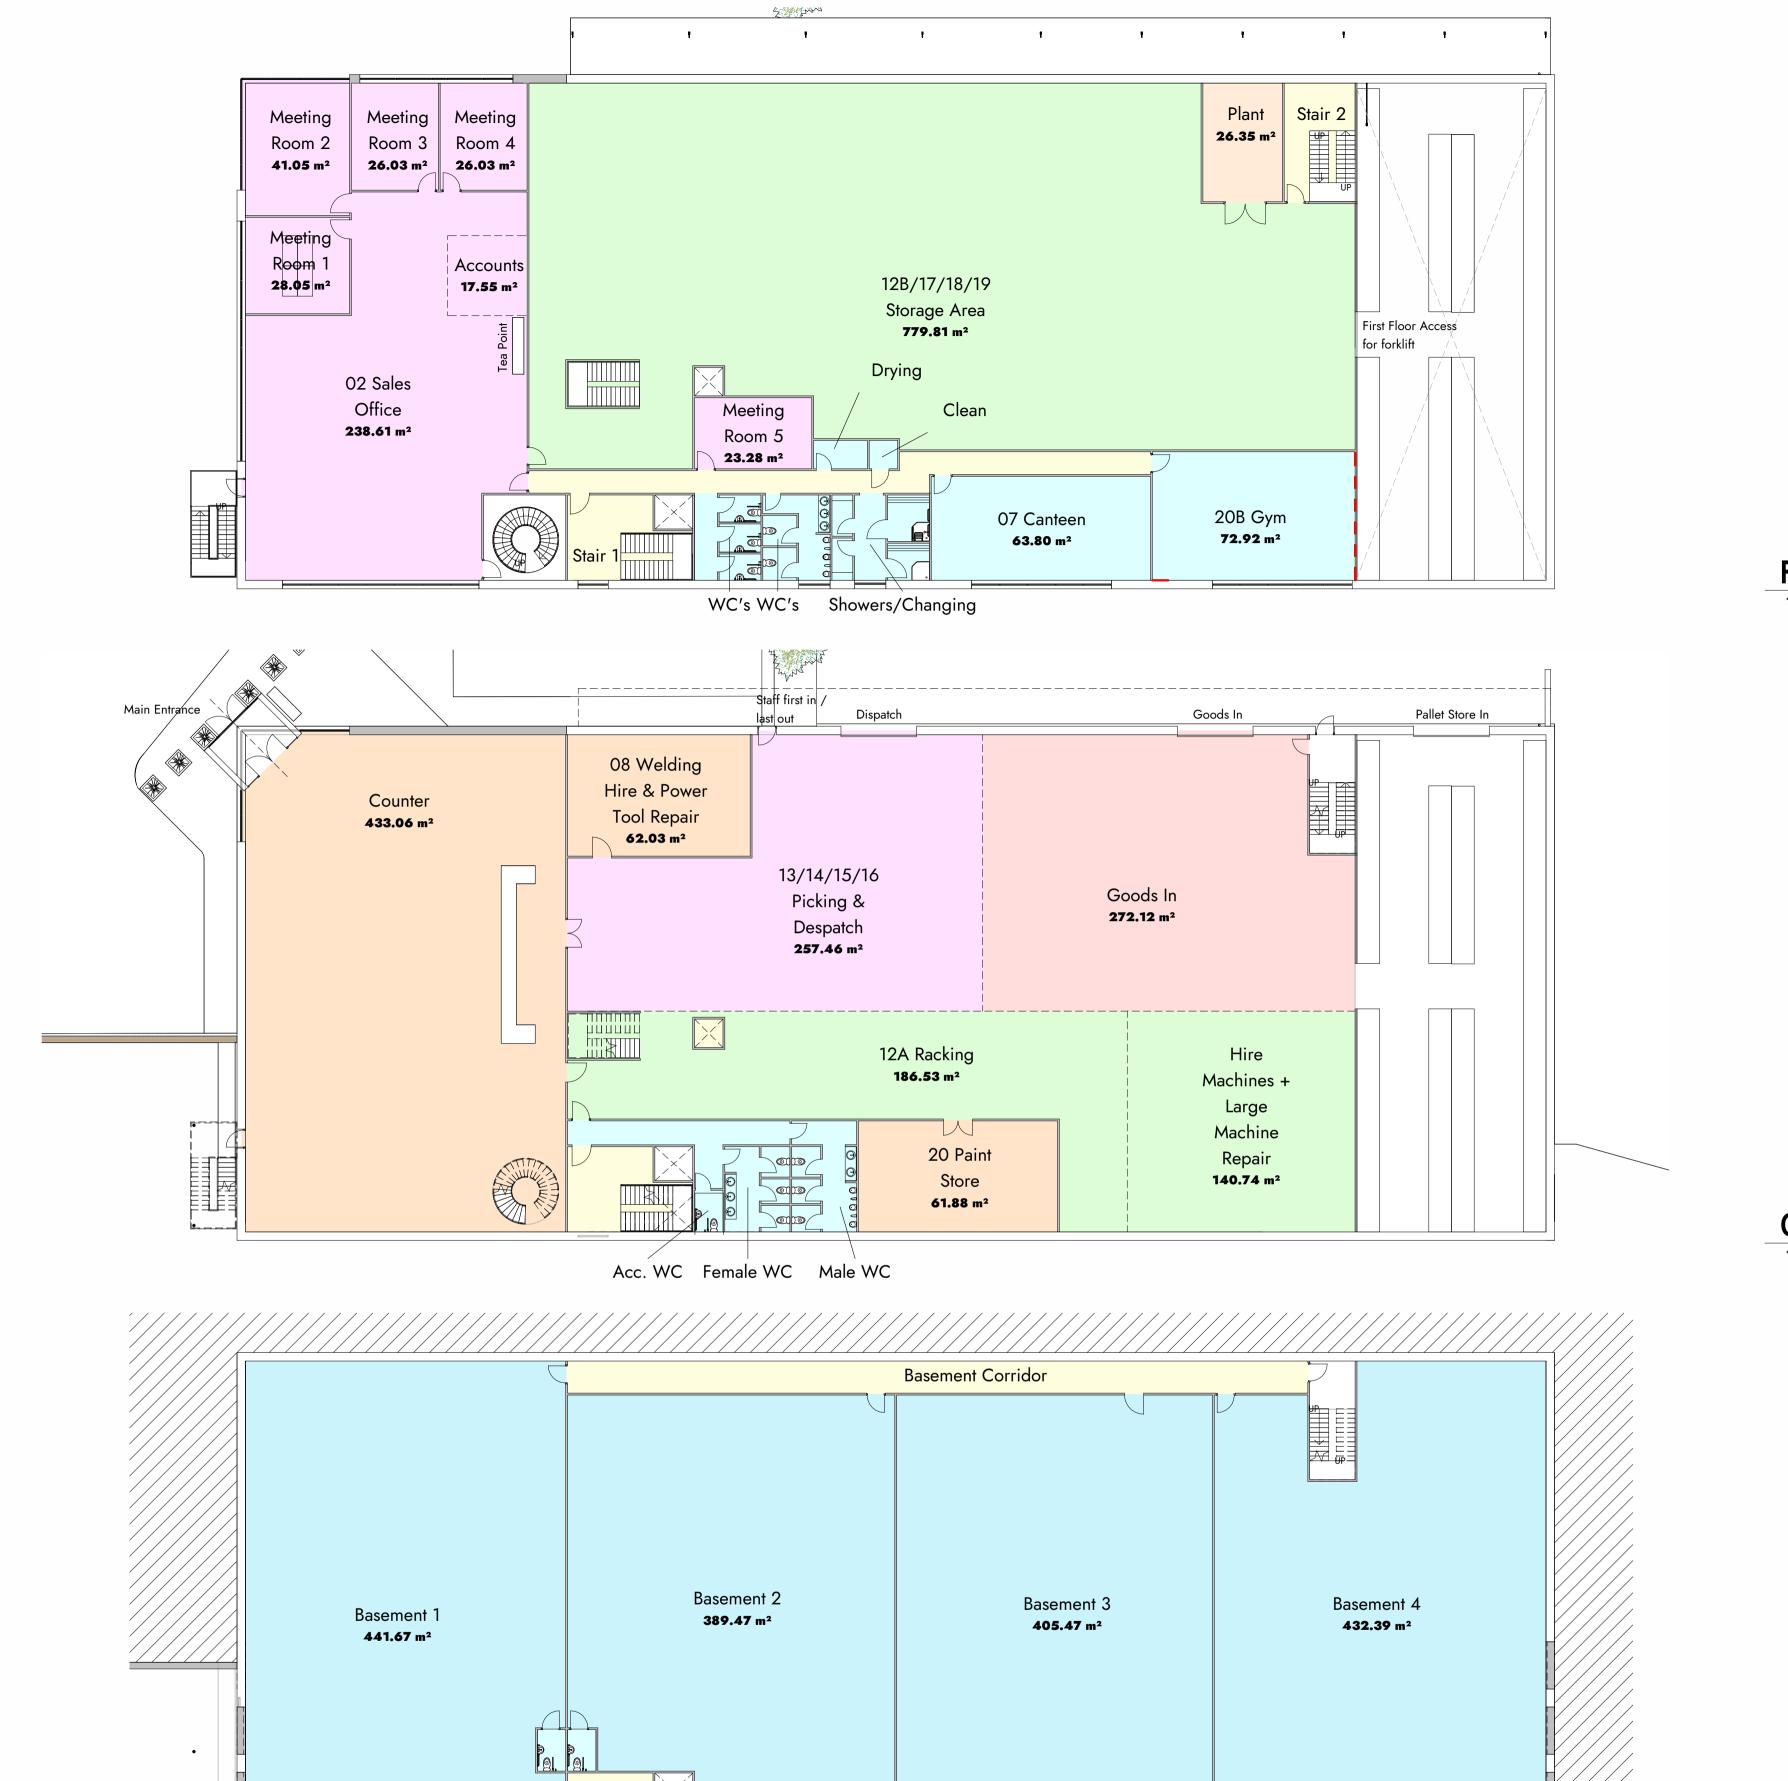

First Floor 60.000

Ground Floor 56.000

**Basement Floor 51.000** 

Proposed Plans - Main Building Thomas Graham, Egremont

| This drawing is to be read in conjunction with all related drawings. notified immediately of any discrepancy. This drawing is copyright |                                  | 0 1 0 1                 | 0            |
|-----------------------------------------------------------------------------------------------------------------------------------------|----------------------------------|-------------------------|--------------|
| Victoria Galleries, Viaduct House, Victoria Viad                                                                                        | luct, Carlisle, Cumbria, CA3 8AN | ap@architectsplus.co.uk | 01228 515144 |