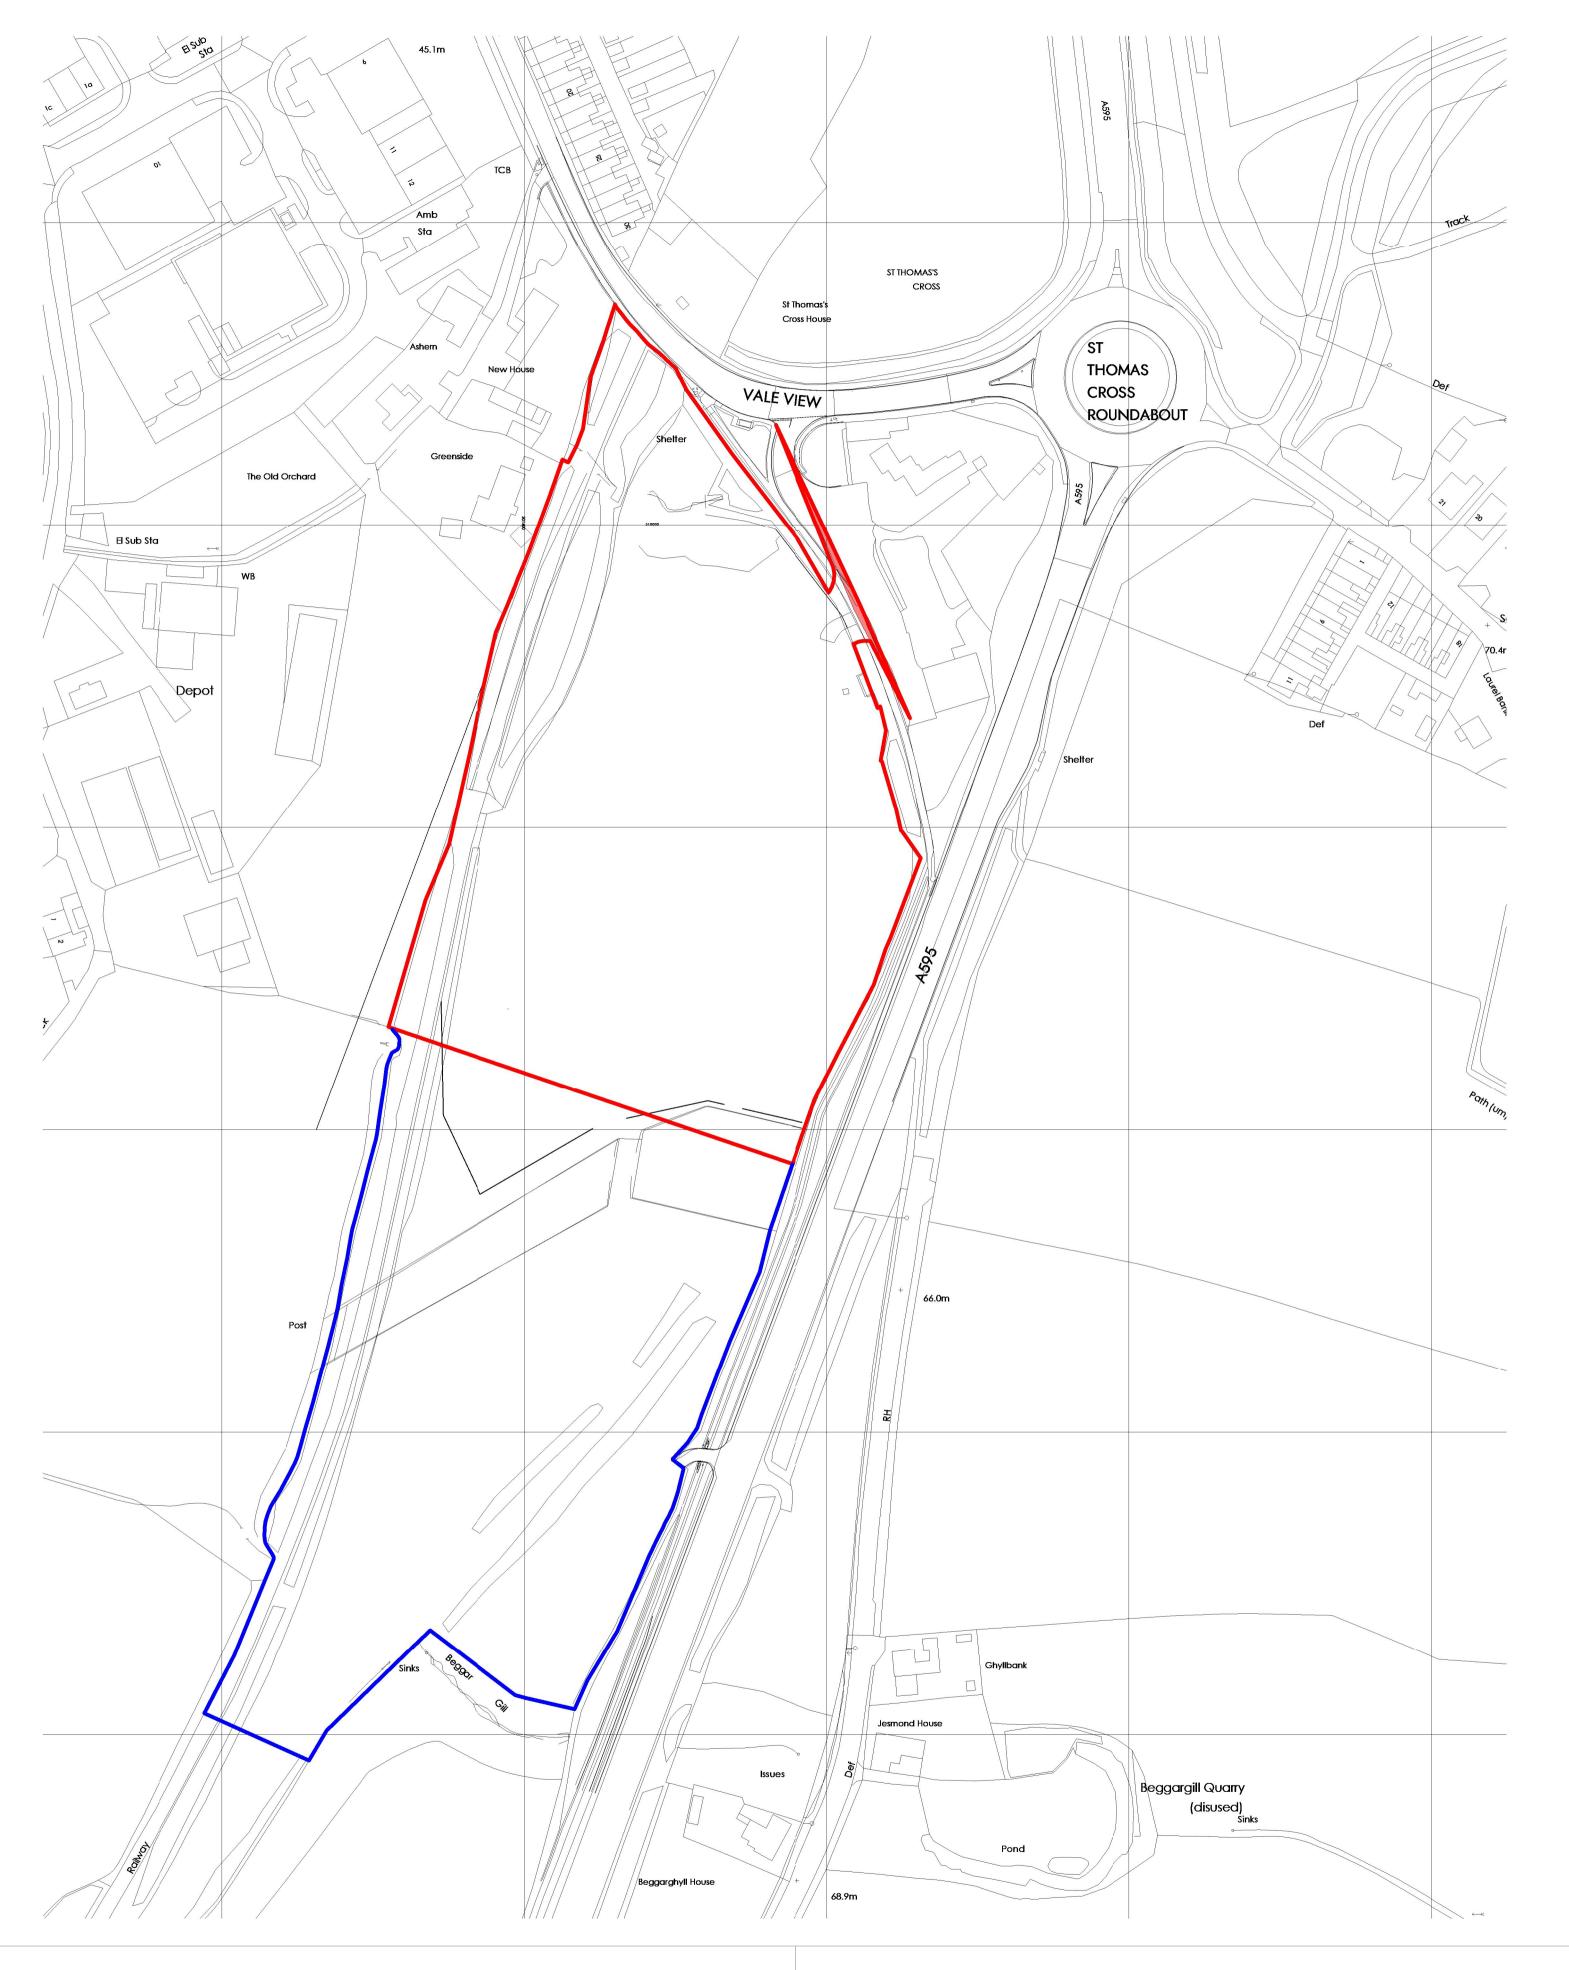

## Site Location Plan Thomas Graham, Egremont

50m 75m 100m 125m 25m Om

VISUAL SCALE 1:1250 @ A1

This drawing is to be read in conjunction with all related drawings. Dimensions must be checked and verified on site before commencing work or producing shop drawings. The originator must be notified immediately of any discrepancy. This drawing is copyright and remains the property of Architects Plus, and may not be reproduced in any way without written consent from Architects Plus.

Victoria Galleries, Viaduct House, Victoria Viaduct, Carlisle, Cumbria, CA3 8AN

ap@architectsplus.co.uk 01228 515144

| F |  |  |
|---|--|--|
| L |  |  |
| L |  |  |
| Ē |  |  |
|   |  |  |
|   |  |  |

Site - subject of the application Adjoining land - same owner as subject site