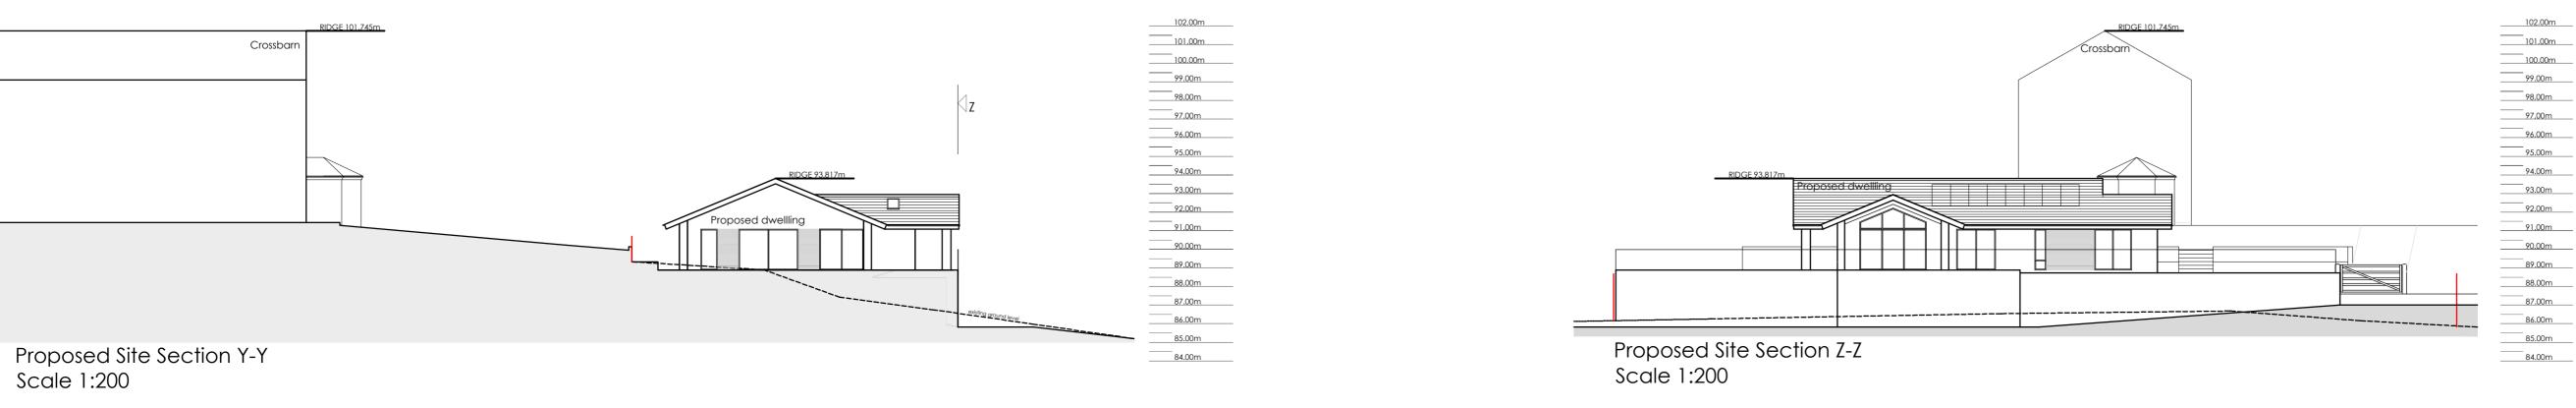

New Dwelling Land Adjacent to 1 Crossbarn, Whitehaven for Mr and Mrs Bound

 DRAWING NO.:
 20.19.11B

 SCALE:
 1:200@A1

 DRAWN BY:
 PK

 DRAWING NO.:
 NOV 2020

43 The Mount | Papcastle | Cockermouth | Cumbria | CA13 0JZ studio@wkdesignarchitects.co.uk | www.wkdesignarchitects.co.uk Carolyn Williamson 07773 329572 | Paul Kitchin 07968 094847