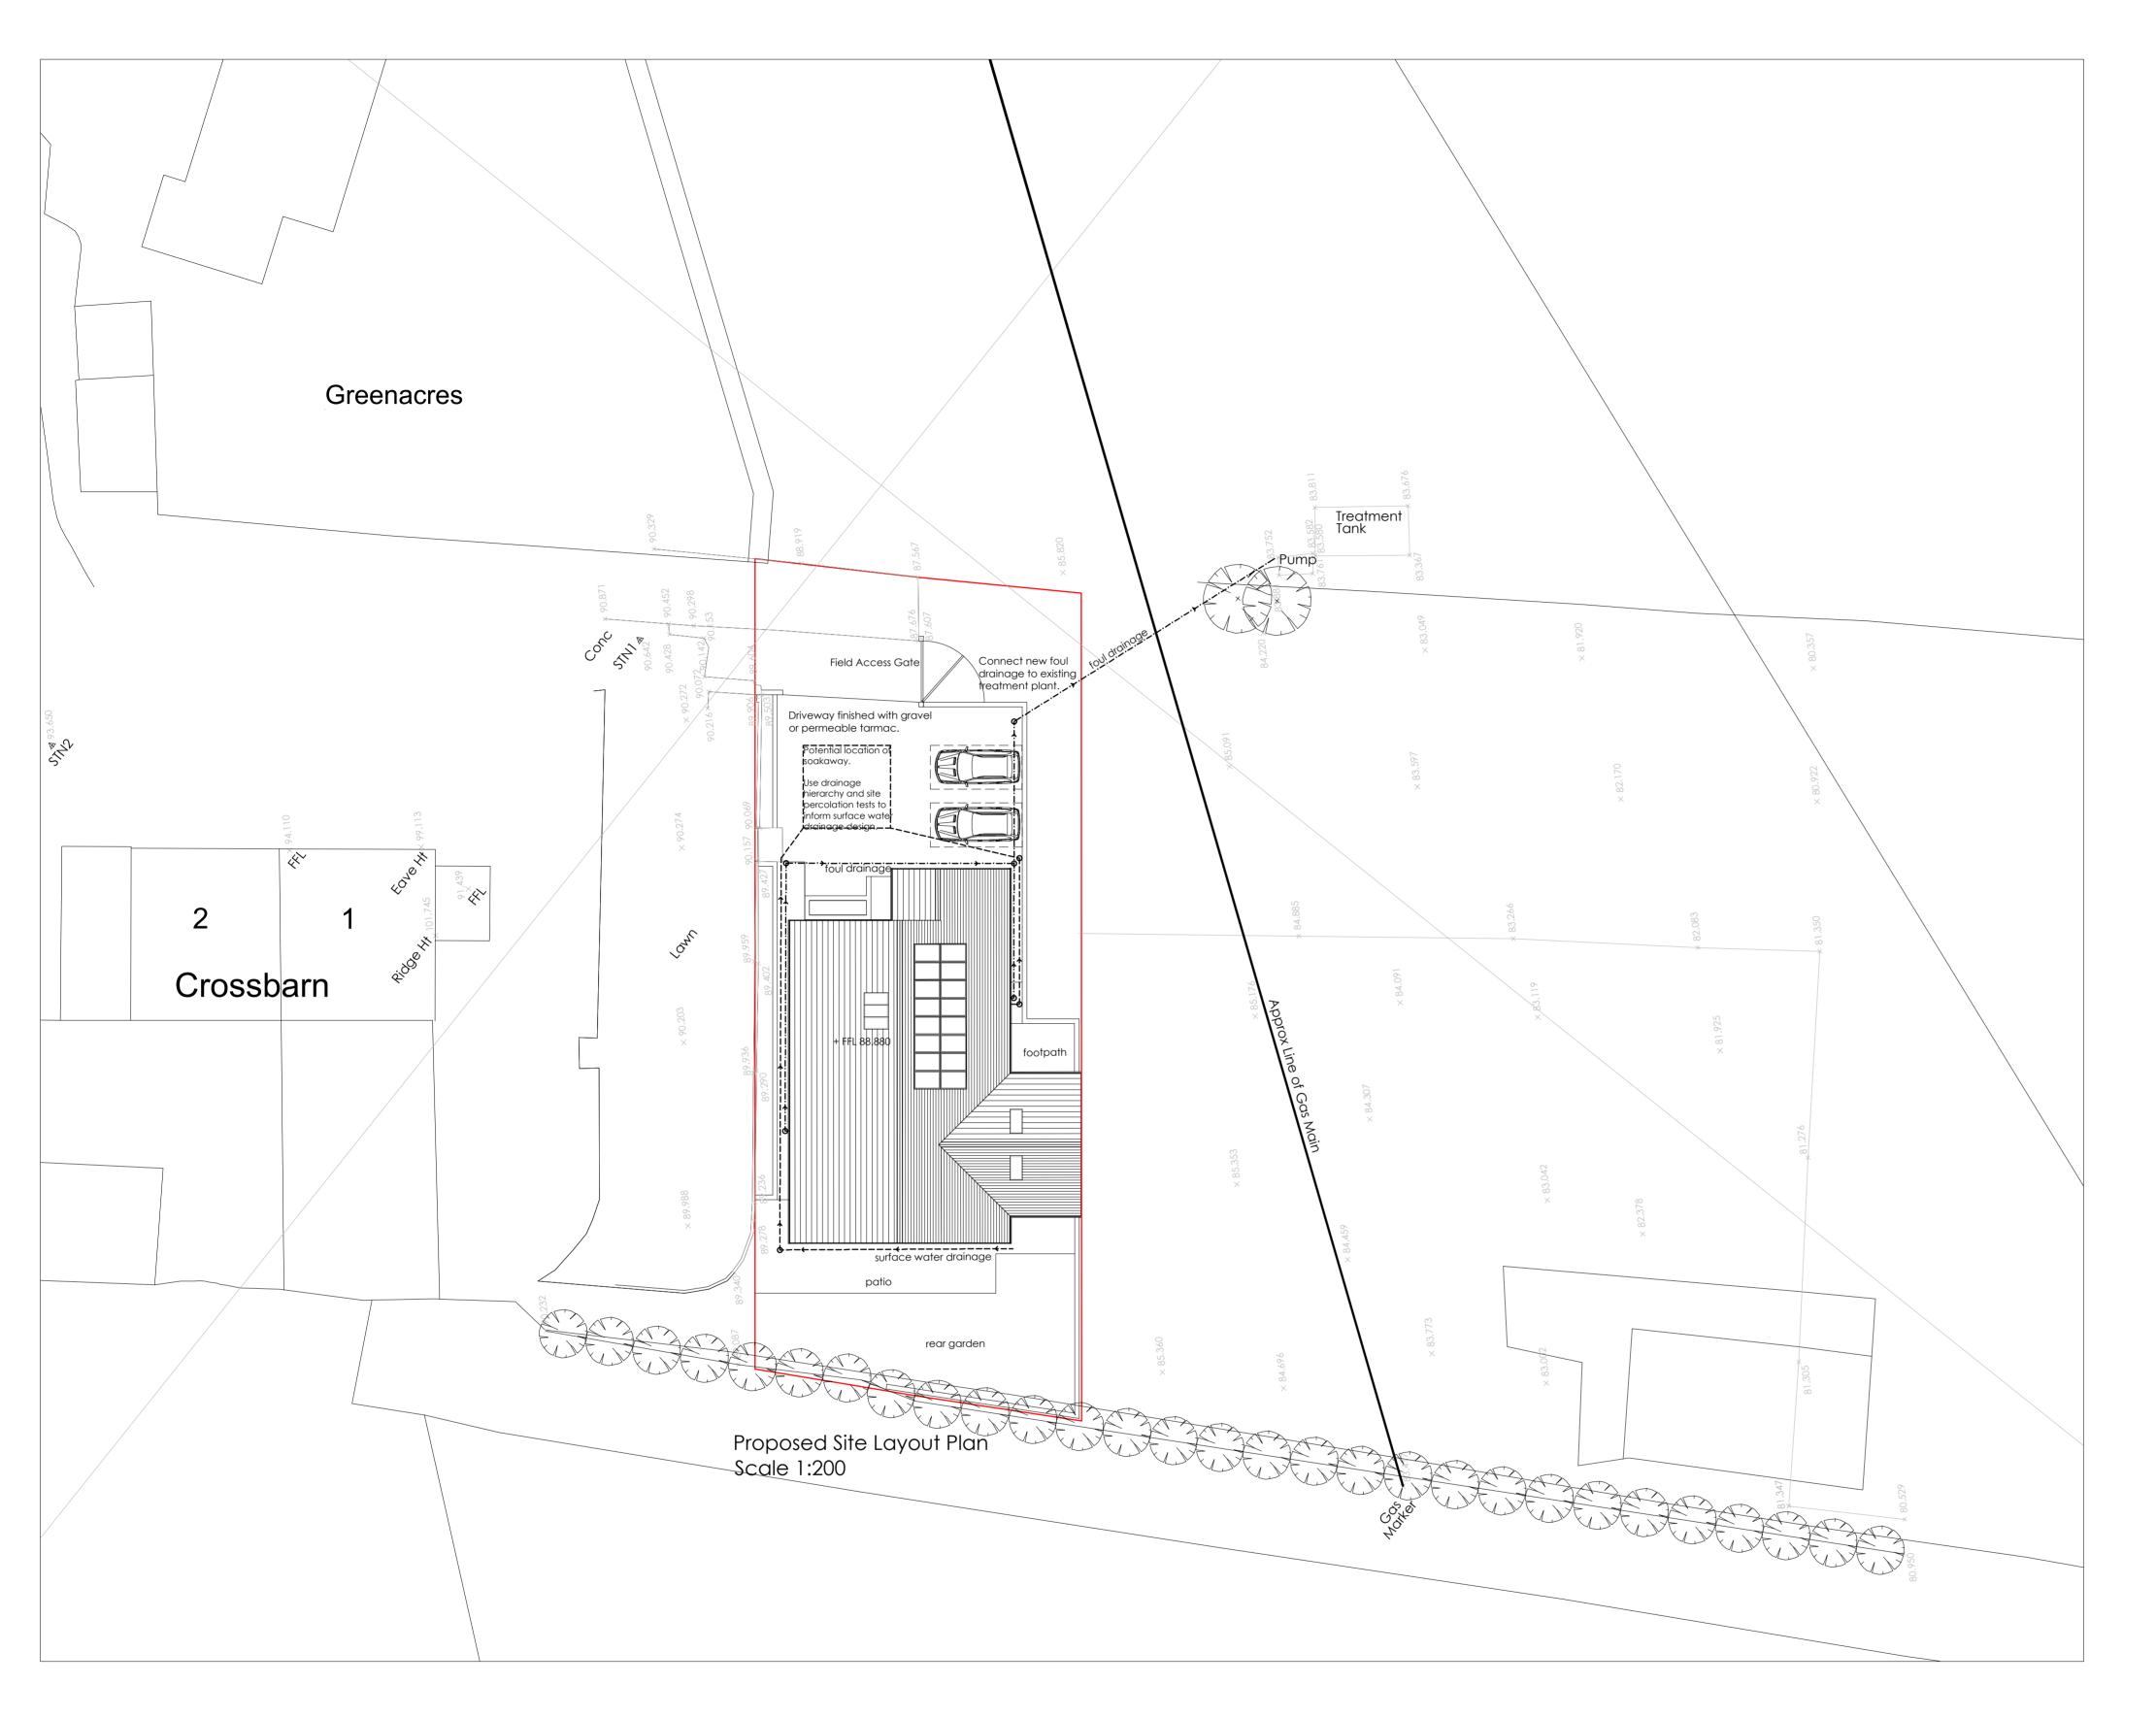

New Dwelling Land Adjacent to 1 Crossbarn, Whitehaven for Mr and Mrs Bound

 DRAWING NO.:
 20.19.11B

 SCALE:
 1:200@A1

 DRAWN BY:
 PK

 DRAWING NO.:
 NOV 2020

43 The Mount | Papcastle | Cockermouth | Cumbria | CA13 0JZ studio@wkdesignarchitects.co.uk | www.wkdesignarchitects.co.uk Carolyn Williamson 07773 329572 | Paul Kitchin 07968 094847