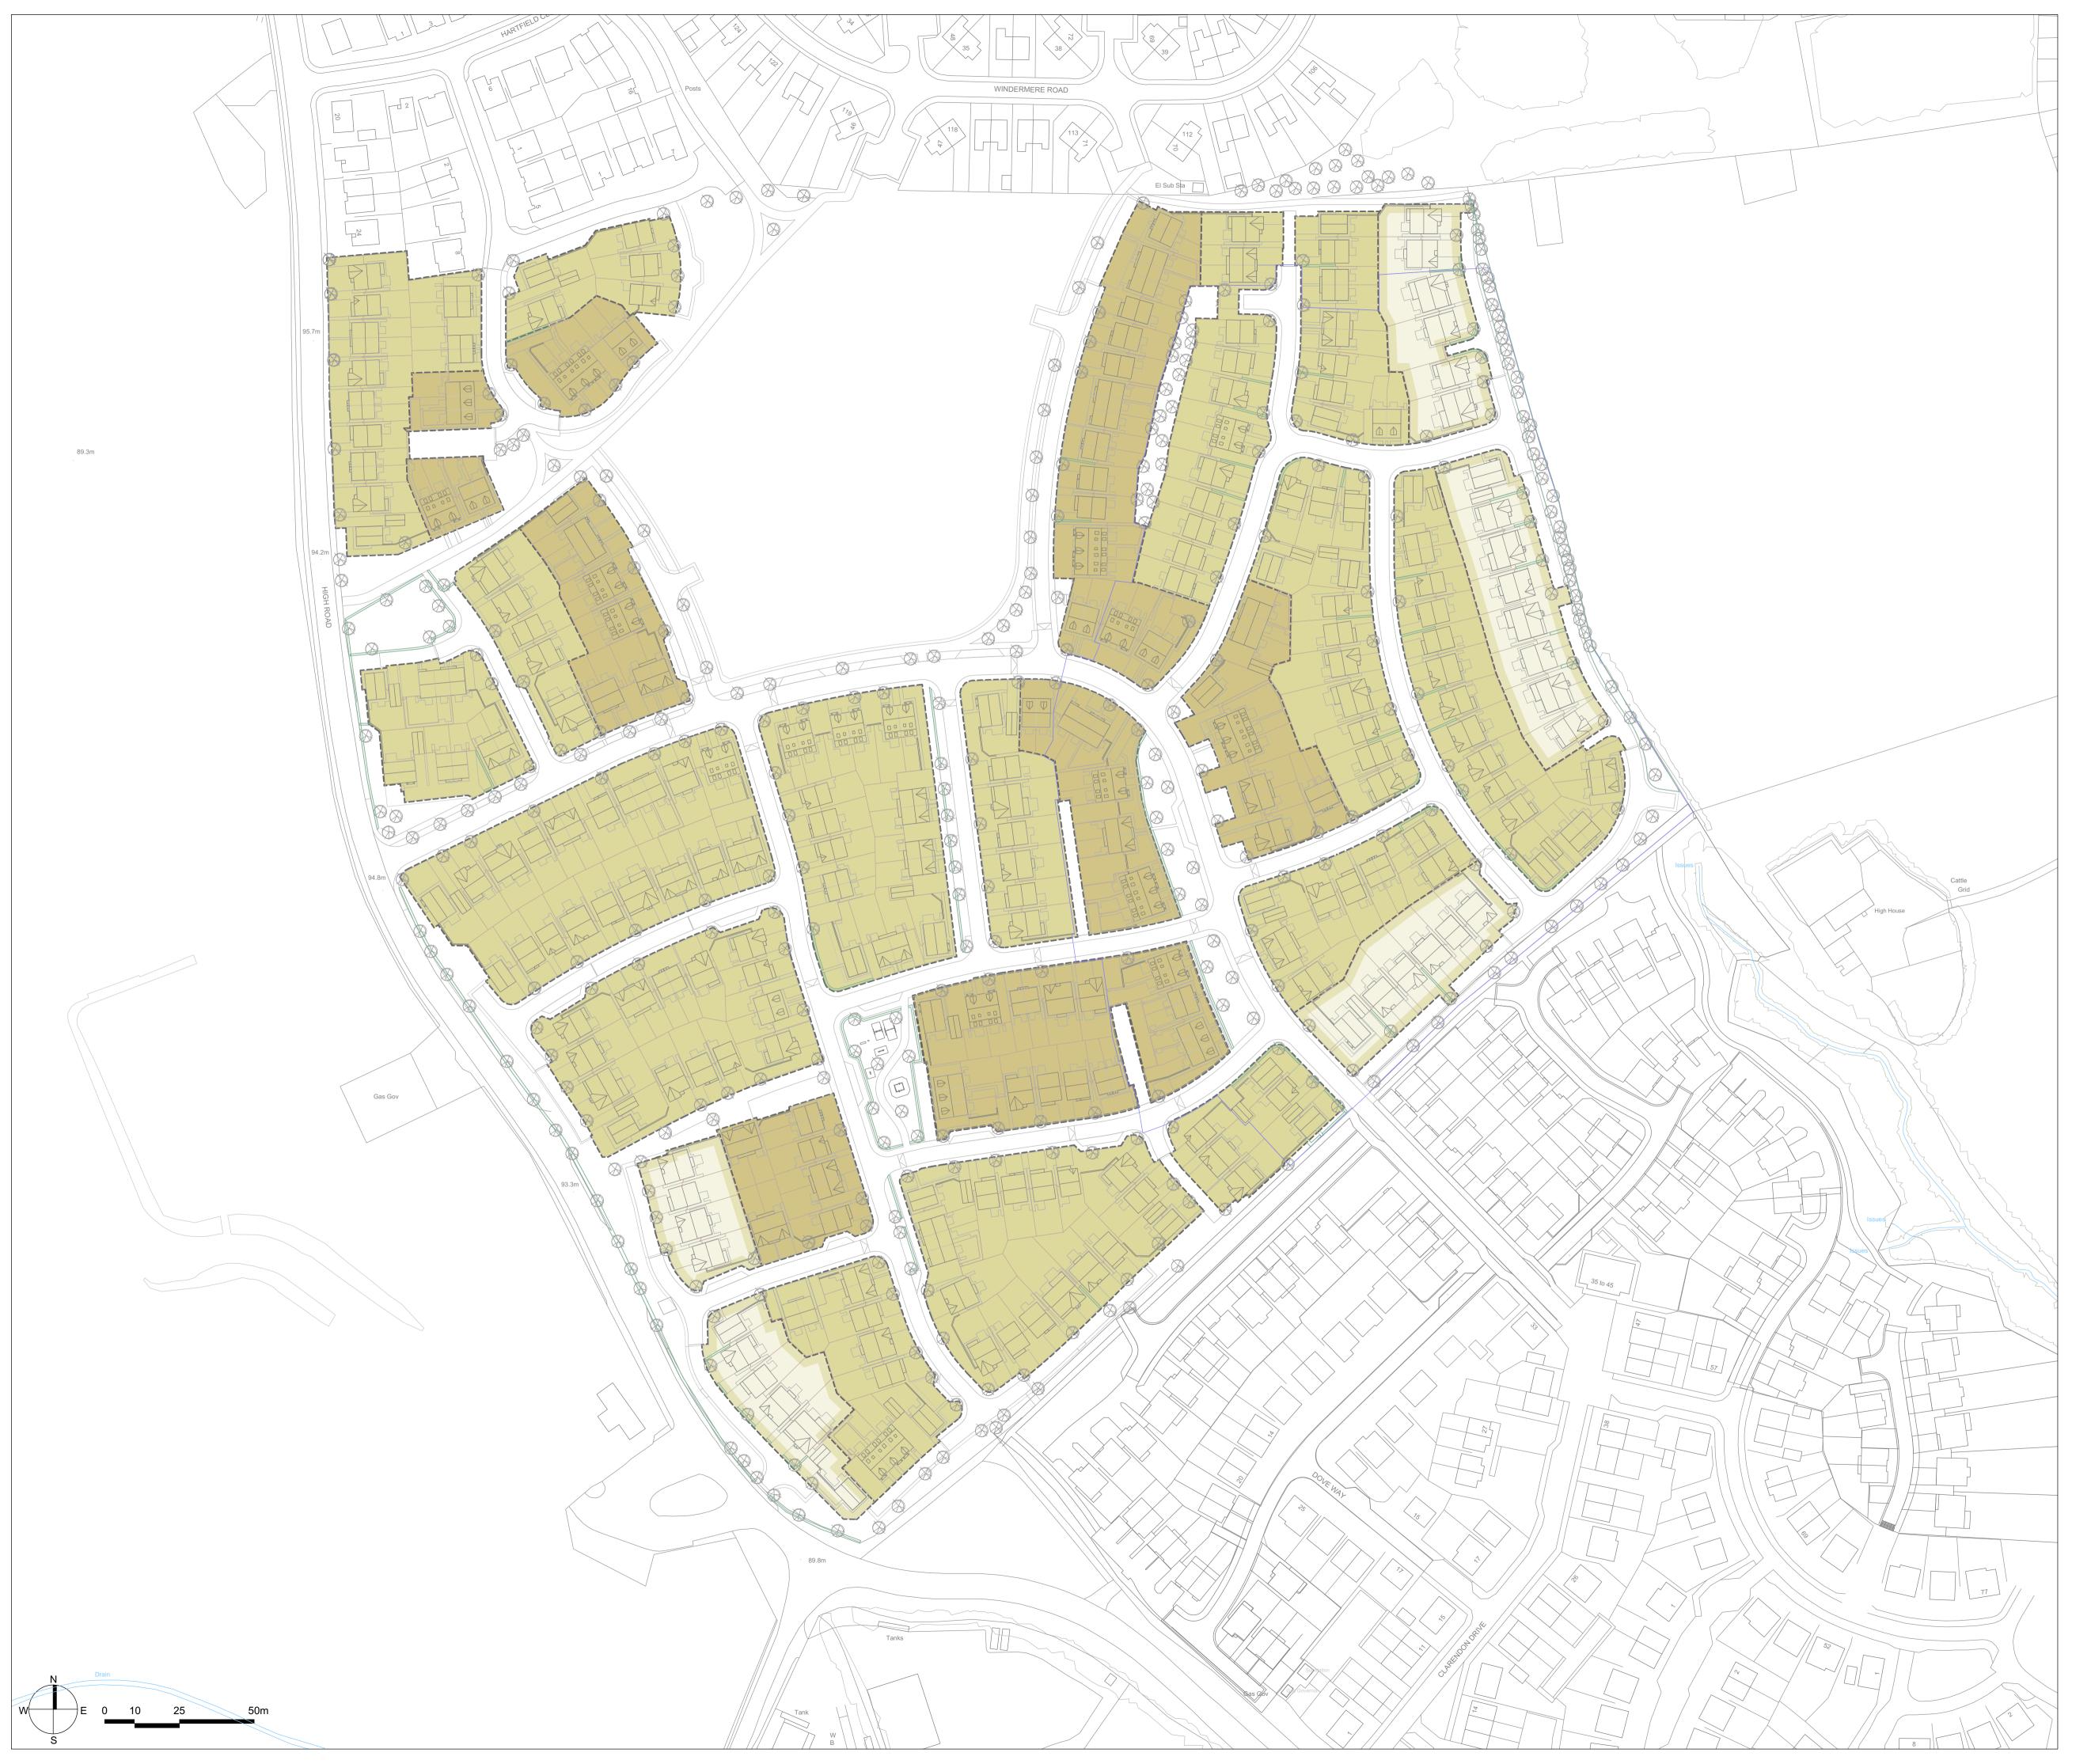

## Legend

Lower Density Areas 15-25dph

Medium Density Areas 25-35dph

Higher Density Areas Over 35dph

Notes

Do not scale from this drawing. Only figured dimensions are to be taken from this drawing.

The contractor must report any discrepancies to Design by Pod Ltd before commencing work. If this drawing exceeds the quantities taken in any way, Design by Pod Ltd is to be informed before the work is initiated.

## Phase 3 Area - Density Profile and Pattern

| CLIENT:       |             |         | DATE:     |
|---------------|-------------|---------|-----------|
| Story Homes   |             |         | 03/21     |
| STATUS:       |             | DWN BY: | CKD BY:   |
| PLANNING      |             | AD/JG   | AD/JC     |
| SCALE:        | SHEET SIZE: |         | REVISION: |
| 1:1000/1:2000 | A1/A3       |         | -         |
| PROJECT NO:   | DRAWING NO: |         |           |