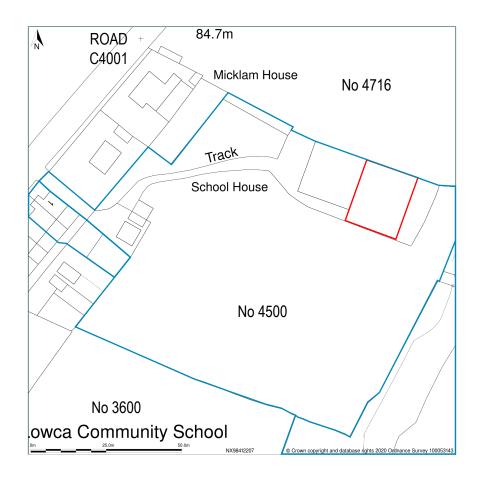

## 2, Micklam Cottages, Lowca, Cumbria, CA28 6QR

Site Plan shows area bounded by: 298348.49, 522005.31 298489.91, 522146.73 (at a scale of 1:1250), OSGridRef: NX98412207. The representation of a road, track or path is no evidence of a right of way. The representation of features as lines is no evidence of a property boundary.

Ordnance Survey and the OS Symbol are registered trademarks of Ordnance Survey, the national mapping agency of Great Britain. are Copyright © Pass Inc Ltd 2020

PROPOSED ERECTION OF IMPLEMENT/ MACHINERY STORE. IN FIELD No 4500 OUTLINED IN RED. TO REAR OF MICKLAM COTTAGES, LOWCA.