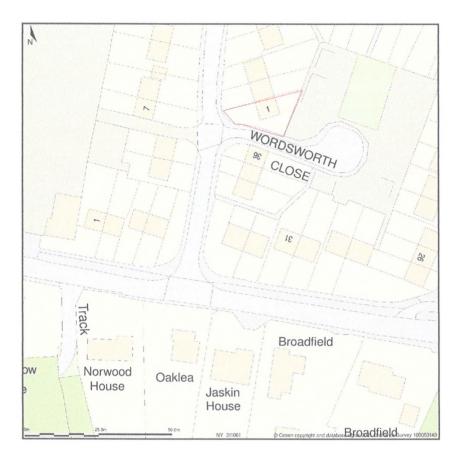

## 1, Wordsworth Close, Egremont, Cumbria, CA22 2HG

Site Plan shows area bounded by: 300239.46, 510540.33 300380.88, 510681.75 (at a scale of 1:1250), OSGridRef: NY 311061. The representation of a road, track or path is no evidence of a right of way. The representation of features as lines is no evidence of a property boundary.

Produced on 24th Jan 2021 from the Ordnance Survey National Geographic Database and incorporating surveyed revision available at this date. Reproduction in whole or part is prohibited without the prior permission of Ordnance Survey. © Crown copyright 2021. Supplied by www.buyaplan.co.uk a licensed Ordnance Survey partner (100053143). Unique plan reference: #00592959-DB4D8D