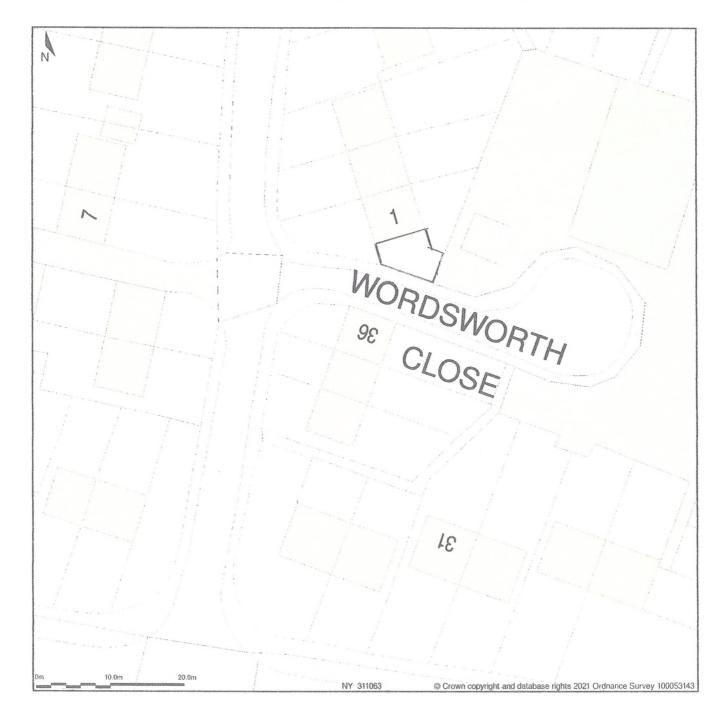

## 1, Wordsworth Close, Egremont, Cumbria, CA22 2HG

Block Plan shows area bounded by: 300273.93, 510588.28 300363.93, 510678.28 (at a scale of 1:500), OSGridRef: NY 311063. The representation of a road, track or path is no evidence of a right of way. The representation of features as lines is no evidence of a property boundary.