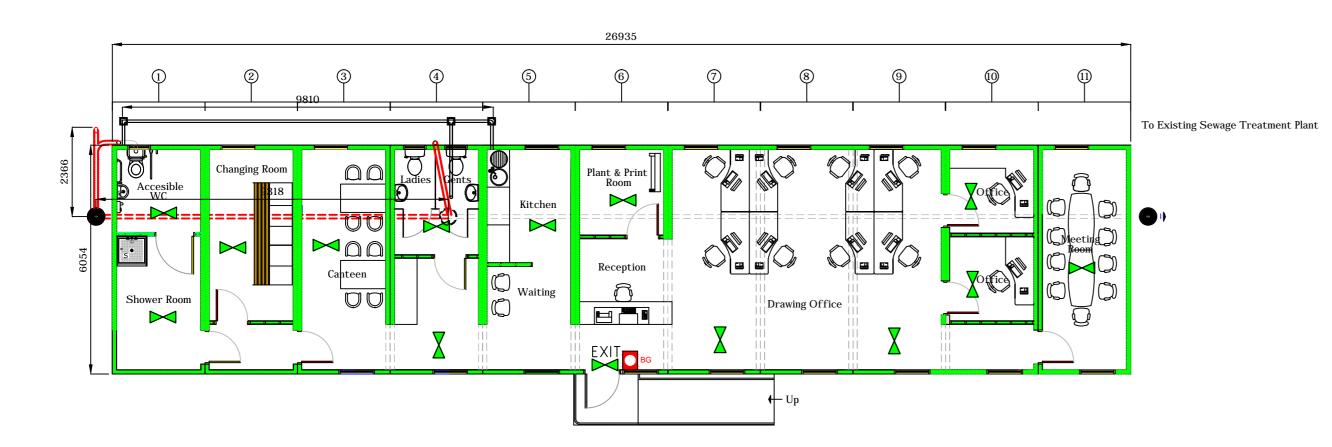

South West Elevation

North West Elevation

Floor Plan

North East Elevation South East Elevation

NOTES:

Remove existing detached modular built office block as approved under Ref: 4 / 16 / 2234 / 0F1 and replace with new modular building, retaining existing car parking provision, yard area for storage and sewage treatment plant