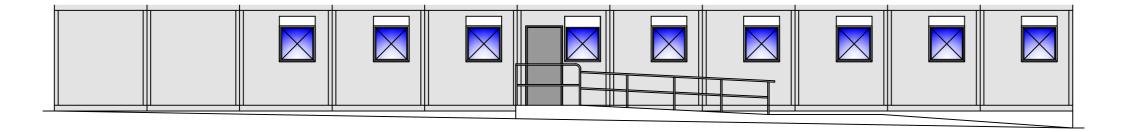

South West Elevation

North West Elevation

Floor Plan

North East Elevation South East Elevation

NOTES:

Remove existing detached modular built office block as approved under Ref: 4 / 16 / 2234 / 0F1 and replace with new modular building, retaining existing car parking provision, yard area for storage and sewage treatment plant

New building to have light grey wall finish (RAL 7035), with white PVCu windows, fitted with integral security shutters.

TITLE:

Proposed Replacement Office

Building

(Elevations and Floor Plan)

CLI ENT:

Mammoet Ltd