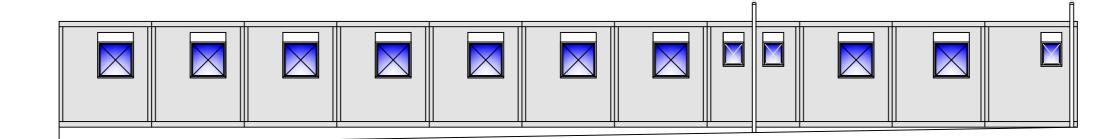

South West Elevation

North West Elevation

Floor Plan

North East Elevation South East Elevation

NOTES:

Remove existing detached modular built office block as approved under Ref: 4 / 16 / 2234 / 0F1 and replace with new modular building, retaining existing car parking provision, yard area for storage and sewage treatment plant

New building to have light grey wall finish (RAL 7035), with white PVCu windows, fitted with integral security shutters.

TITLE:

Proposed Replacement Office

Building

(Elevations and Floor Plan)

CLI ENT:

Mammoet Ltd