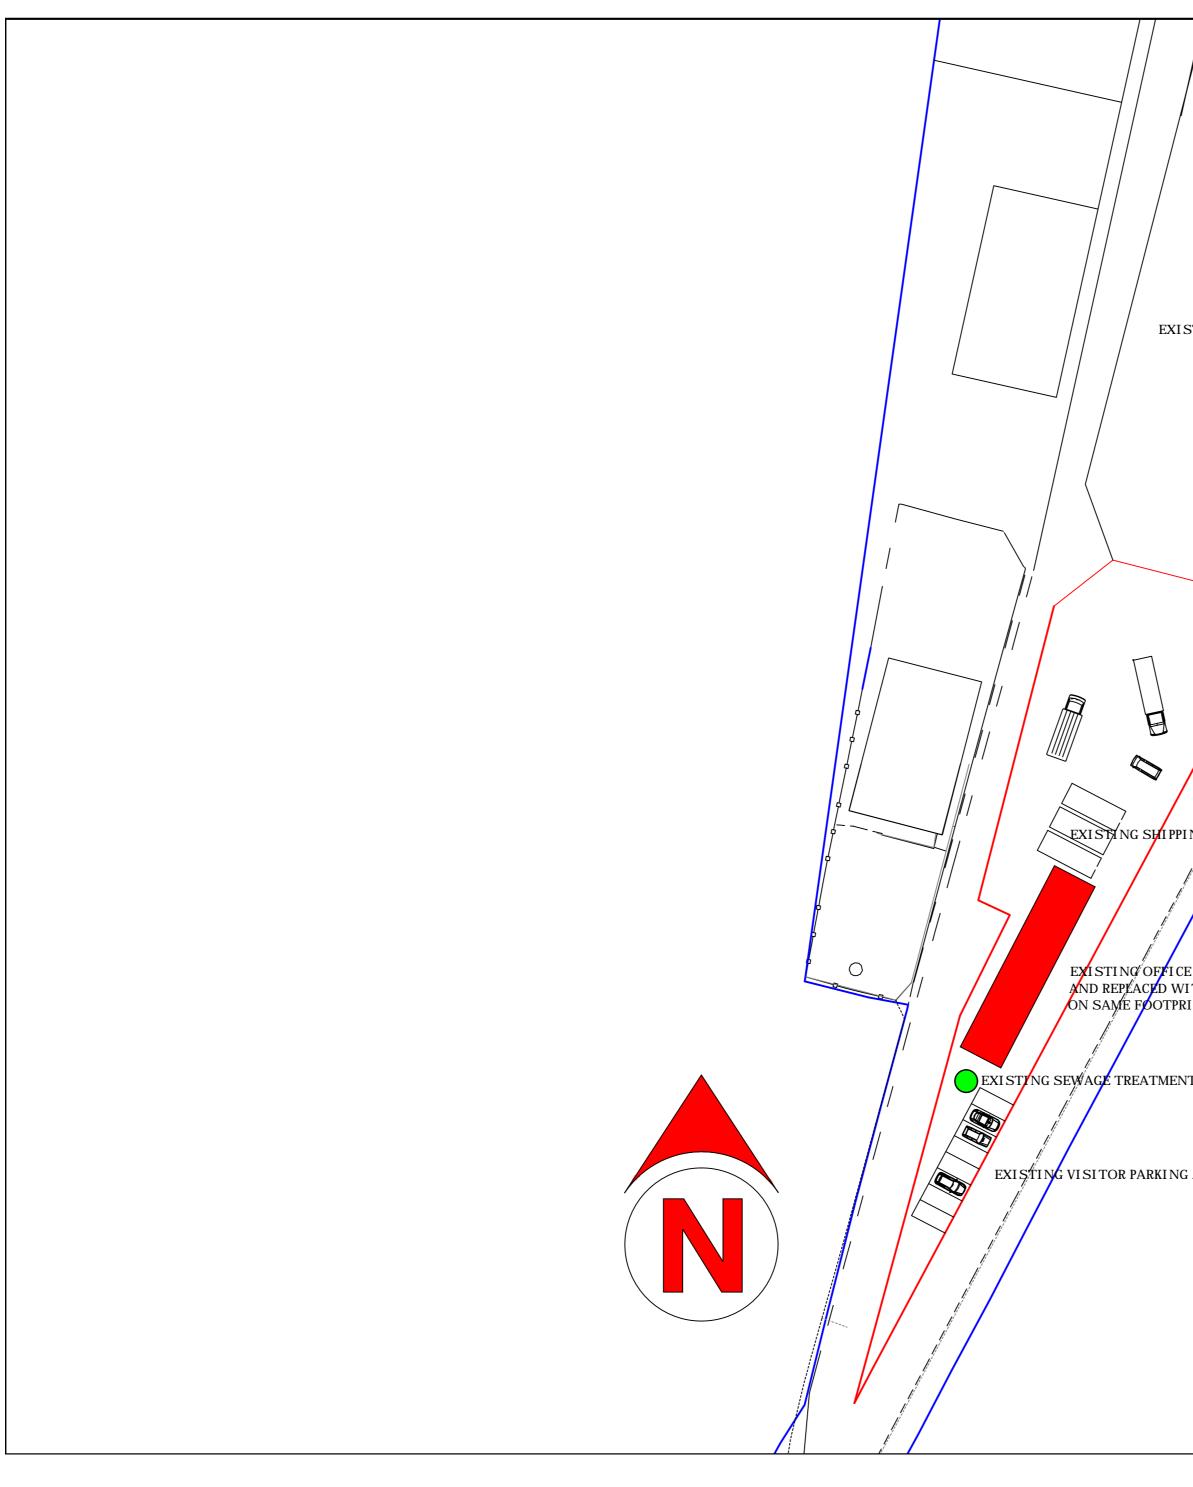

| EXISTING YARD AND SERVICE AREA    | j į                                                                                                                                                                                                                                 |
|-----------------------------------|-------------------------------------------------------------------------------------------------------------------------------------------------------------------------------------------------------------------------------------|
|                                   |                                                                                                                                                                                                                                     |
|                                   |                                                                                                                                                                                                                                     |
| SHIPPING CONTAINERSTO BE RETAINED |                                                                                                                                                                                                                                     |
|                                   |                                                                                                                                                                                                                                     |
| RKI NG AREA                       |                                                                                                                                                                                                                                     |
|                                   | NOTES:                                                                                                                                                                                                                              |
|                                   | Remove existing detached modular built office block as approved under Ref: $4 / 16 / 2234 / 0F1$ and replace with new modular building, retaining existing car parking provision, yard area for storage and sewage treatment plant. |
|                                   | Existing Floor Areas currently occupied 130sqm.<br>New Proposed Building 162sqm                                                                                                                                                     |
|                                   | New building to have light grey wall finish (RAL 7035),<br>with white PVCu windows, fitted with integral security<br>shutters.                                                                                                      |
|                                   |                                                                                                                                                                                                                                     |

| <b>N</b><br>TITLE:                                                  |  |
|---------------------------------------------------------------------|--|
| Proposed Replacement Office                                         |  |
| Building                                                            |  |
| (Block and Location Plan)                                           |  |
| CLI ENT:                                                            |  |
| Mammoet Ltd                                                         |  |
| ADDRESS:                                                            |  |
| Energy Coast Business Park,                                         |  |
| Haile,                                                              |  |
| Egremont                                                            |  |
| SCALE:                                                              |  |
| 1:500 & 1250 @A2                                                    |  |
| DRAWING NO.                                                         |  |
| MCH / KT / 25 / 02                                                  |  |
| 2, Coniston Close, Workington, Cumbria CA14 3PL<br>Tel: 01900 62132 |  |