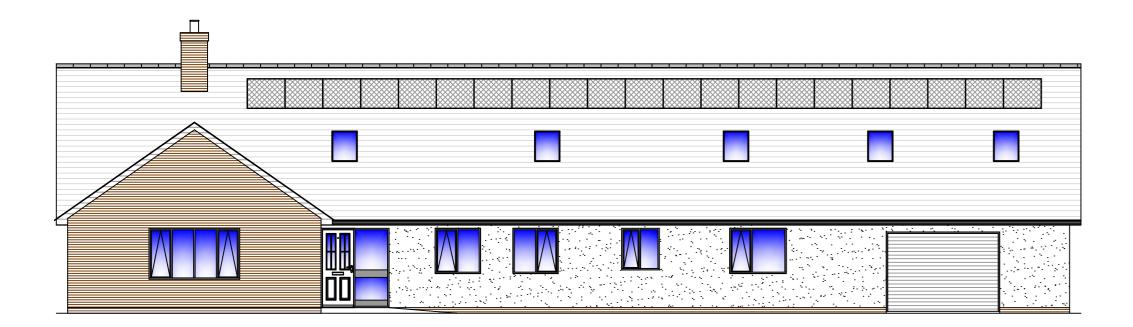

South East Elevation

South West Elevation

North West Elevation

## NOTES:

Roof to be Marley Duo flat grey interlocking concrete tiles.

Front roof area to incorporate low profile PV panels.

Conservation type rooflights in patent flashings to front and rear elevation.

Plinth, Gable Wall and chimney to be Brown multi facing brick.

Wall finish other than the above to bne white wet dash render.

Windows to be Anthracite high performance frames with double glazed units.

Front and rear entrance doors to be composite in PVCu frames with low level threshold.

Garage door to be powder coated in steel frame.

Fascias, sofits and rainwater goods to be PVCu.