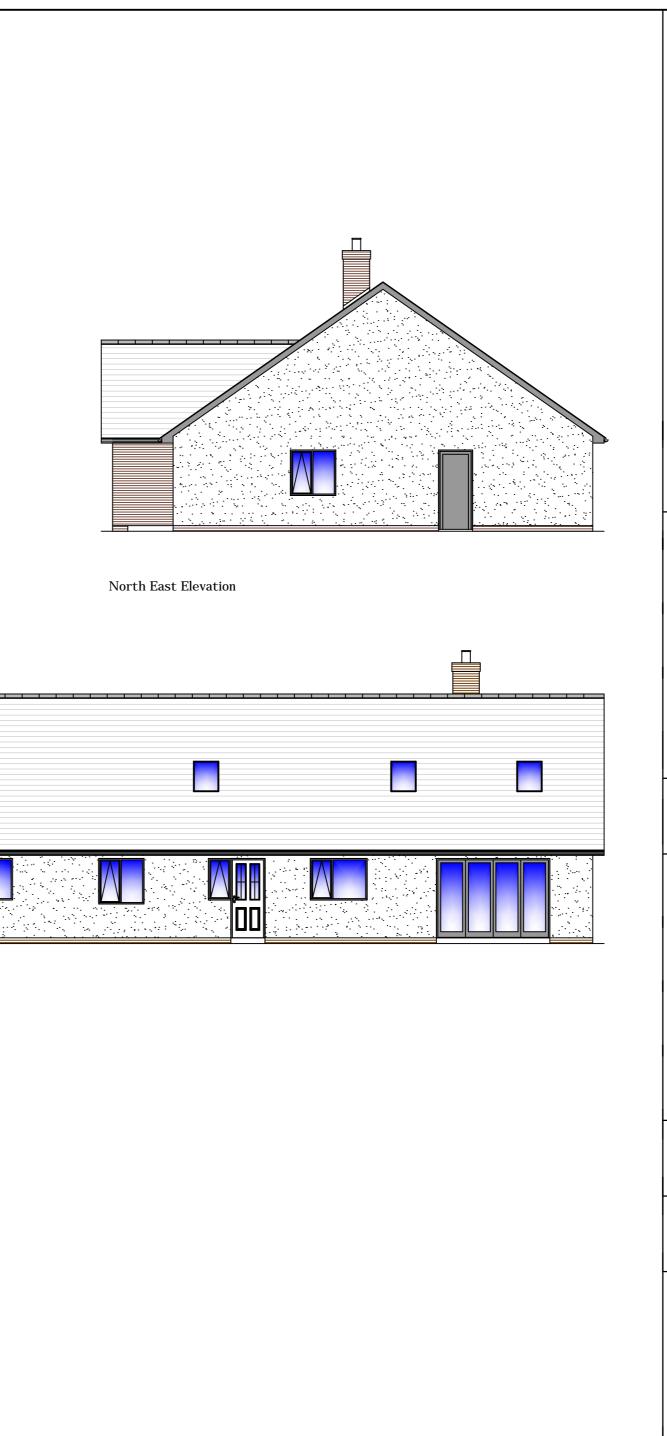

South East Elevation

South West Elevation

North West Elevation

## NOTES:

Roof to be Marley Duo flat grey interlocking concrete tiles.

Front roof area to incorporate low profile PV panels.

Conservation type rooflights in patent flashings to front and rear elevation.

Plinth, Gable Wall and chimney to be Brown multi facing brick.

Wall finish other than the above to bne white wet dash render.

Windows to be Anthracite high performance frames with double glazed units.

Front and rear entrance doors to be composite in PVCu frames with low level threshold.

Garage door to be powder coated in steel frame.

Fascias, sofits and rainwater goods to be PVCu.