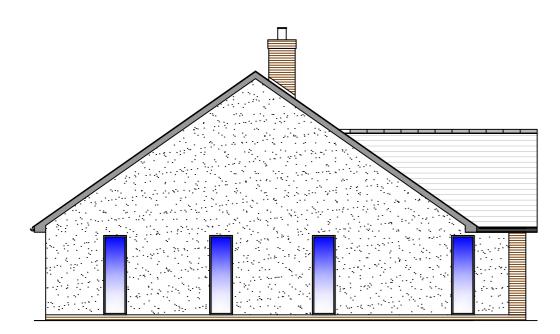

South East Elevation

South West Elevation

North West Elevation

## NOTES:

Roof to be Marley Duo flat grey interlocking concrete tiles.

Front roof area to incorporate low profile PV panels.

Conservation type rooflights in patent flashings to front and rear elevation.

Plinth, Gable Wall and chimney to be Brown multi facing brick.

Wall finish other than the above to bne white wet dash render.

Windows to be Anthracite high performance frames with double glazed units.

Front and rear entrance doors to be composite in PVCu frames with low level threshold.