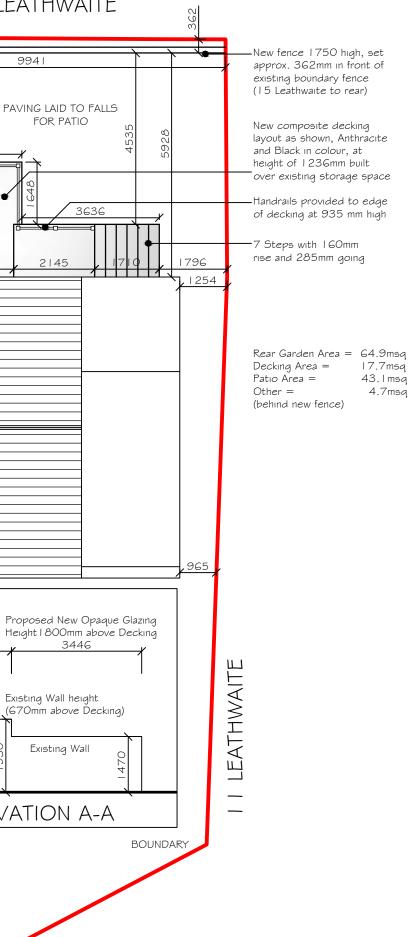

## 15 LEATHWAITE

Boundary wall (9

-Wall height 1470mm

Wall height 1930mm

Wall height 670mm

(to Ground Floor Level)

344

. Leathwaite) varies in height:

9941 Boundary wall (9 Leathwaite) varies in height: 3446 Wall height 1470mm Wall height 1930mm 2900 954 -New Opaque Glazing Panel from rear of house to balustrade at 1800mm above decking. 4613 2145 A \_ \_ First Floor 2898 1998 LEATHWAITE LEATHWAITE Existing Wall height Floo \_\_\_\_ σ SECTION ELEVATION A-A \_\_\_\_ BOUNDARY

Drawing No: 1/001C Glazing Panel to Boundary adjacent to Number 9 - October 2024 1/001B Boundary Fence adjacent to Number 9 - September 2024 Section Elevation of Boundary

PROPOSED SITE LAYOUT I O LEATHWAITE