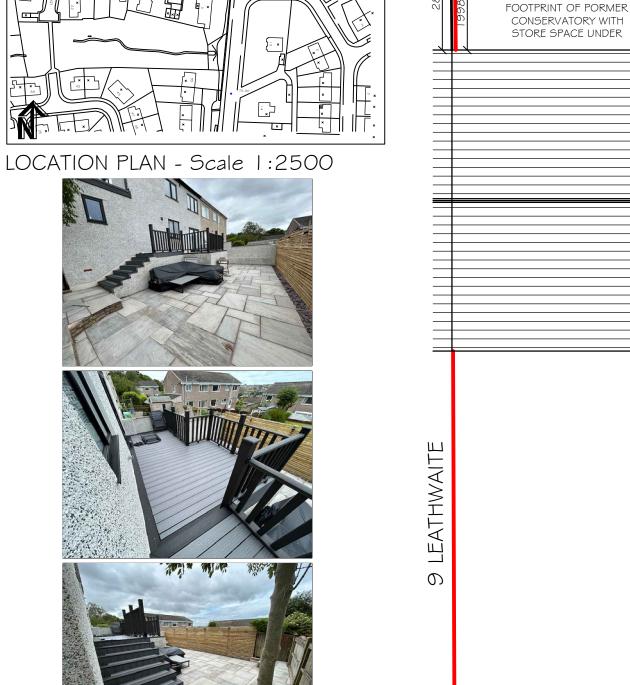

A◀┓

EXISTING SITE LAYOUT I O LEATHWAITE

Miss Amber Farrer and Mr Adam Hodgsor IO Leathwaite, Whitehaven Retrospective Decking to Rear

Client: Address: Scheme: Drawing: Scale: Date:

Location & Site Layouts 1:100 August 2024