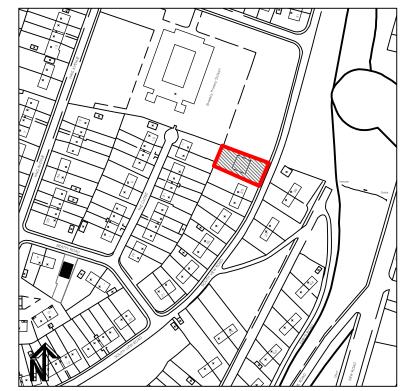

PROPOSED ROOF PLAN / SITE LAYOUT Scale 1:200

LOCATION PLAN - Scale 1:2500

Client: Mr \$ Mrs D Gilmour
Address: Easterly, South View Road, Whitehaven, CA28 GEH
Scheme: Side Extension
Drawing: Location, Existing \$ Proposed Site Layouts
Scale: 1:100
Date: March 2021
Drawing No: 1/001A