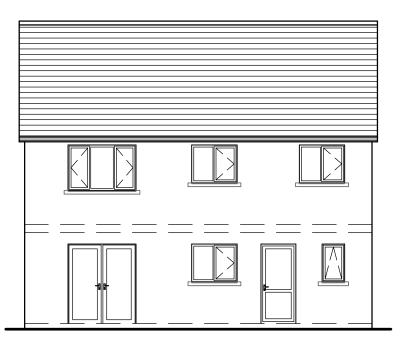

EXISTING FRONT ELEVATION

EXISTING GROUND FLOOR

EXISTING REAR ELEVATION

EXISTING FIRST FLOOR

EXISTING SIDE ELEVATION

EXISTING SIDE ELEVATION

Client:

Mr & Mrs D Gilmour Easterly, South View Road, Whitehaven, CA28 GEH Side Extension Address:

Scheme: Existing Layouts
1:100 Drawing: Scale: Date: March 2021 Drawing No: 1/002A

Windows / Doors - UPVC Framed double glazed glazing, with opening

sashes as shown

Client:

Mr \$ Mrs D Gilmour Easterly, South View Road, Whitehaven, CA28 GEH Address: