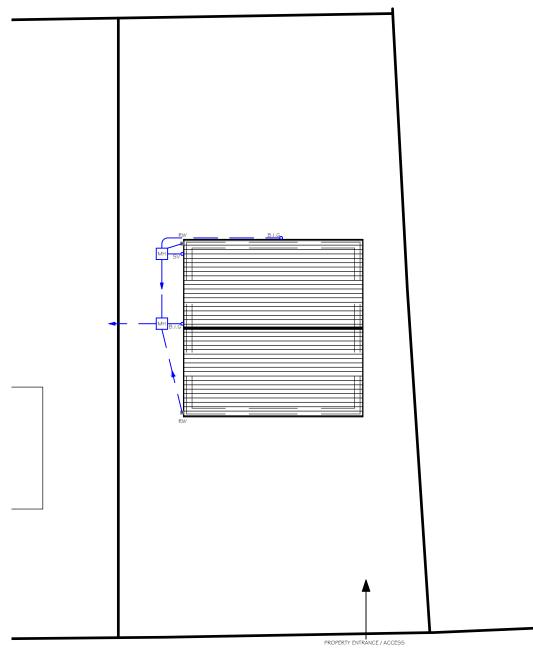

PROPOSED ROOF PLAN / SITE LAYOUT Scale 1:200

LOCATION PLAN - Scale 1:2500

Client: Mr \$ Mrs D Gilmour
Address: Easterly, South View Road, Whitehaven, CA28 GEH
Scheme: Side Extension
Drawing: Location, Existing \$ Proposed Site Layouts
Scale: 1:100
Date: March 2021
Drawing No: 1/001A