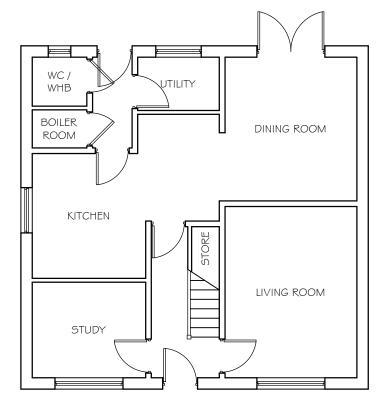

Scheme: Existing Layouts
1:100 Drawing: Scale: Date: March 2021 Drawing No: 1/002A

Windows / Doors - UPVC Framed double glazed glazing, with opening

sashes as shown

Client:

Mr \$ Mrs D Gilmour Easterly, South View Road, Whitehaven, CA28 GEH Address: