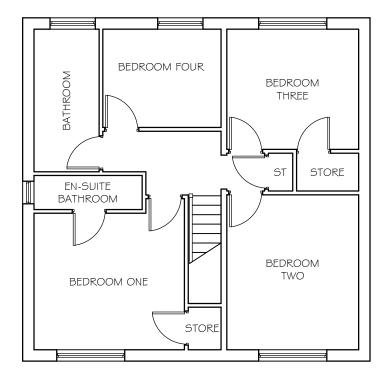

Scheme: Existing Layouts
1:100 Drawing: Scale: Date: March 2021 Drawing No: 1/002A

Windows / Doors - UPVC Framed double glazed glazing, with opening

sashes as shown

Client:

Mr \$ Mrs D Gilmour Easterly, South View Road, Whitehaven, CA28 GEH Address: