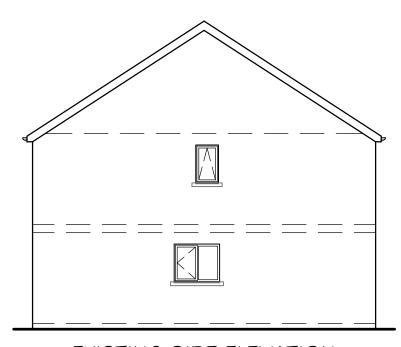

EXISTING FRONT ELEVATION

EXISTING GROUND FLOOR

EXISTING REAR ELEVATION

EXISTING FIRST FLOOR

EXISTING SIDE ELEVATION

EXISTING SIDE ELEVATION

Client:

Mr & Mrs D Gilmour Easterly, South View Road, Whitehaven, CA28 GEH Side Extension Address:

Scheme: Existing Layouts
1:100 Drawing: Scale: Date: March 2021 Drawing No: 1/002A

Windows / Doors - UPVC Framed double glazed glazing, with opening

sashes as shown

Client:

Mr \$ Mrs D Gilmour Easterly, South View Road, Whitehaven, CA28 GEH Address: