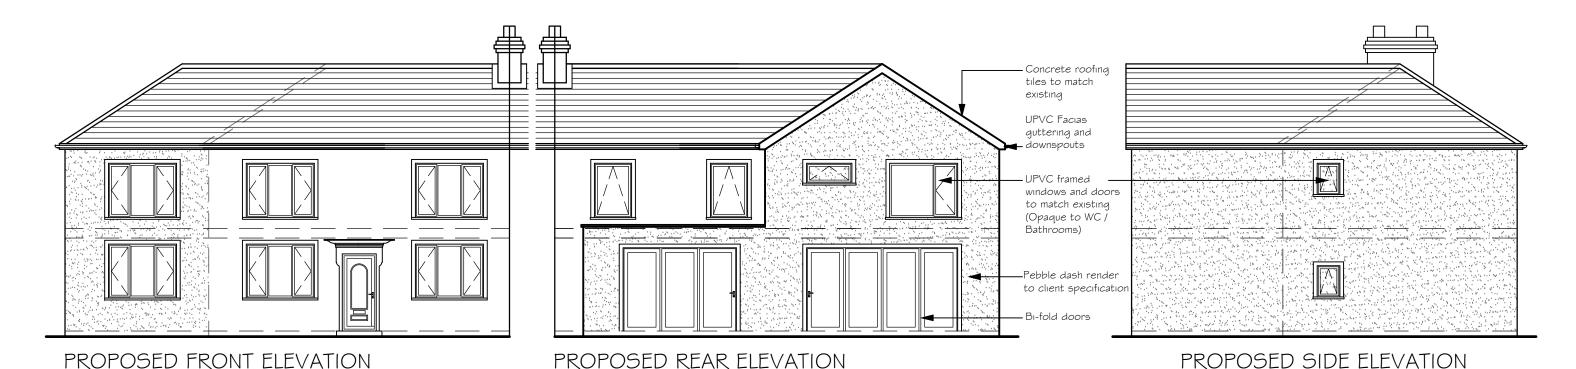

Finish - Pebble dash render to client Specification

 $\ensuremath{\mathsf{Roof}}$  - Timber trussed rafters with concrete roofing tiles, to match

Windows / Doors - UPVC Framed double glazed glazing, with opening sashes as shown

Mr J Pearson Client:

188 High Road, Kells, Whitehaven, CA28 9ER Side \$ Rear Extension and Detached Garage Address: Scheme:

Proposed Layouts
1:100 Drawing: Scale:

Date: April 2023

Drawing No: 1/003C - Addition of Windows to Side WC & Bathroom 1/003B - Removal of Balcony and screening wall 1/003A