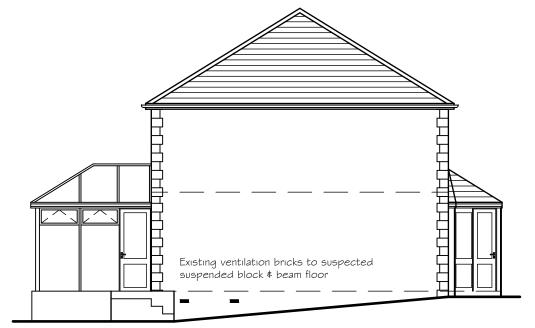

EXISTING SIDE ELEVATION

EXISTING GROUND FLOOR

Client:

Address:

Mr \$ Mrs Fagan 90 Holly Bank, Highlands, Whitehaven, CA28 65A Single Storey Side Extension Location \$ Existing Layouts Scheme: Drawing:

Scale: Date: May 2021
Drawing No: 1/001A
1/001B Updated Location and Site Layouts