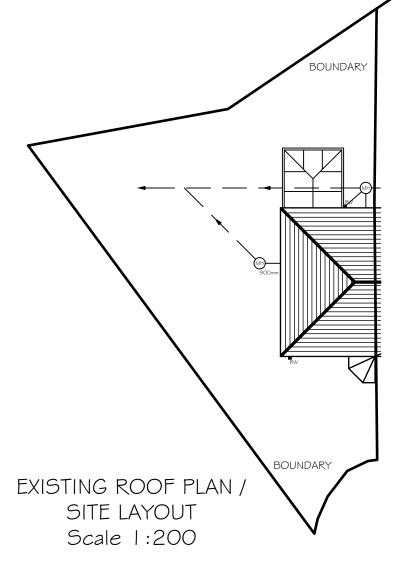

EXISTING SIDE ELEVATION

EXISTING GROUND FLOOR

Client:

Address:

Mr \$ Mrs Fagan 90 Holly Bank, Highlands, Whitehaven, CA28 65A Single Storey Side Extension Location \$ Existing Layouts Scheme: Drawing:

Scale: Date: May 2021
Drawing No: 1/001A
1/001B Updated Location and Site Layouts