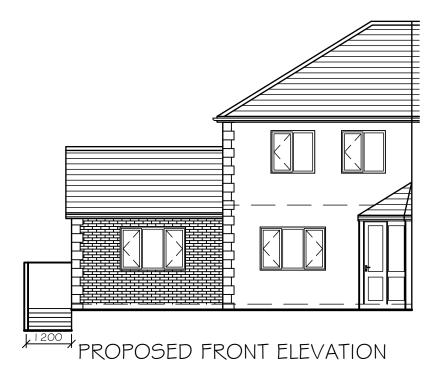

PROPOSED GROUND FLOOR

Client: Mr & Mrs Fagan

Address: 90 Holly Bank, Highlands, Whitehaven, CA28 6SA

Scheme: Single Storey Side Extension

Drawing: Proposed Layouts
Scale: 1:100

Date: May 2021 Drawing No: 1/002A

## roposed Extention

Finish - Facing brickwork (Red in colour)

Roof - Timber rafters with concrete roofing tiles, to match existing

Windows / Doors - LIPVC Framed double glazed glazing, with opening saskes:

Windows / Doors - UPVC Framed double glazed glazing, with opening sashes as shown, to match existing

<u>Decking:</u> to be formed to client requirements, with treated timber members built off concrete pad foundations with I 70 x 50mm treated timber joists at max 600mm centres with 22mm decking boards.