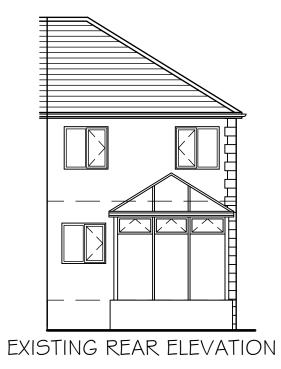

EXISTING SIDE ELEVATION

EXISTING GROUND FLOOR

Client:

Address:

Mr \$ Mrs Fagan 90 Holly Bank, Highlands, Whitehaven, CA28 65A Single Storey Side Extension Location \$ Existing Layouts Scheme: Drawing:

Scale: Date: May 2021
Drawing No: 1/001A
1/001B Updated Location and Site Layouts