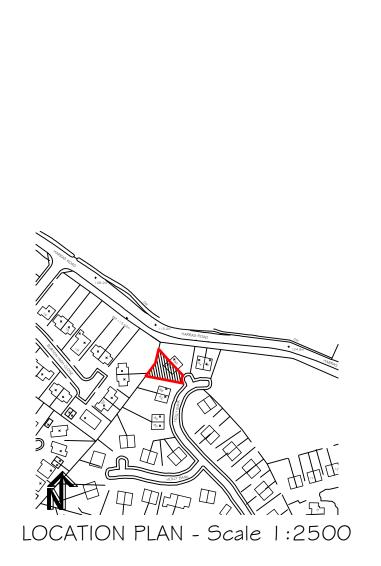

EXISTING SIDE ELEVATION

EXISTING GROUND FLOOR

Client:

Address:

Mr \$ Mrs Fagan 90 Holly Bank, Highlands, Whitehaven, CA28 65A Single Storey Side Extension Location \$ Existing Layouts Scheme: Drawing:

Scale: Date: May 2021
Drawing No: 1/001A
1/001B Updated Location and Site Layouts