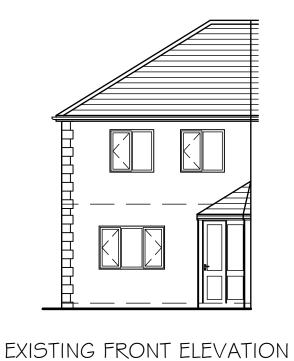

EXISTING SIDE ELEVATION

EXISTING GROUND FLOOR

Client:

Address:

Mr \$ Mrs Fagan 90 Holly Bank, Highlands, Whitehaven, CA28 65A Single Storey Side Extension Location \$ Existing Layouts Scheme: Drawing:

Scale: Date: May 2021
Drawing No: 1/001A
1/001B Updated Location and Site Layouts