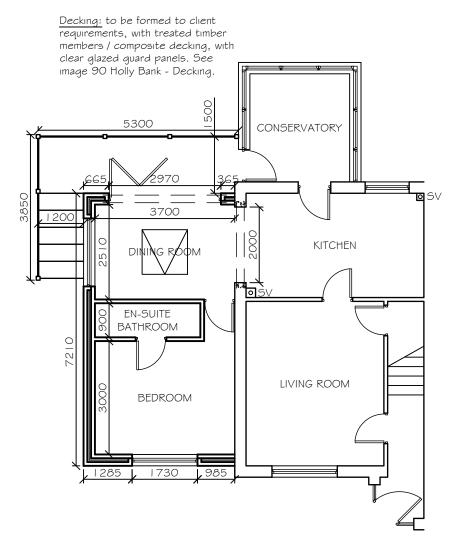

PROPOSED GROUND FLOOR

Client: Mr & Mrs Fagan

Address: 90 Holly Bank, Highlands, Whitehaven, CA28 6SA

Scheme: Single Storey Side Extension

Drawing: Proposed Layouts
Scale: 1:100

Date: May 2021 Drawing No: 1/002A

1/002B Decking to Rear

1/002C Decking to Rear - Updated Site Plan \$ Drainage Details

Windows / Doors - UPVC Framed double glazed glazing, with opening sashes as shown, to match existing

<u>Decking:</u> to be formed to client requirements, with treated timber members built off concrete pad foundations with I 70 x 50mm treated timber joists at max 600mm centres with 22mm decking boards.