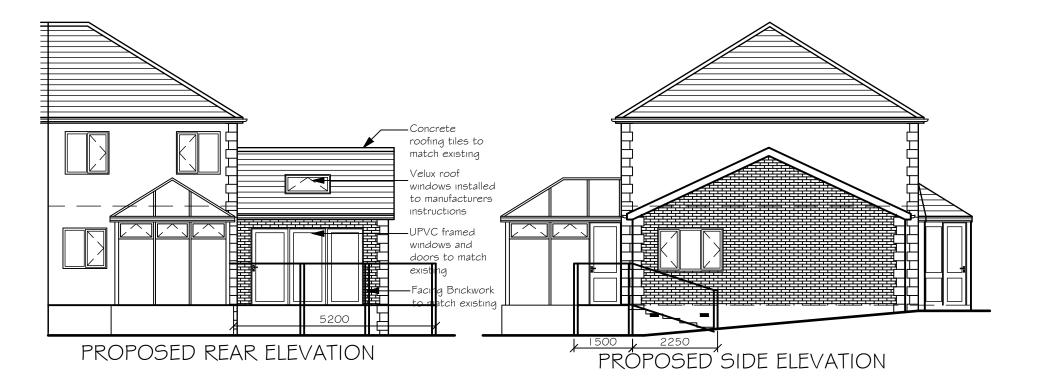

## roposed Extention

Finish - Facing brickwork (Red in colour)

Roof - Timber rafters with concrete roofing tiles, to match existing

Windows / Doors - LIPVC Framed double glazed glazing, with opening saskes:

Windows / Doors - UPVC Framed double glazed glazing, with opening sashes as shown, to match existing

<u>Decking:</u> to be formed to client requirements, with treated timber members built off concrete pad foundations with I 70 x 50mm treated timber joists at max 600mm centres with 22mm decking boards.