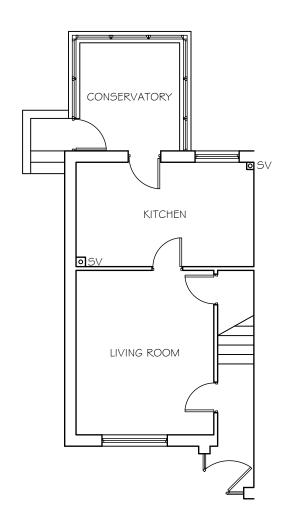

EXISTING SIDE ELEVATION

EXISTING GROUND FLOOR

Client:

Address:

Mr \$ Mrs Fagan 90 Holly Bank, Highlands, Whitehaven, CA28 65A Single Storey Side Extension Location \$ Existing Layouts Scheme: Drawing:

Scale: Date: May 2021
Drawing No: 1/001A
1/001B Updated Location and Site Layouts