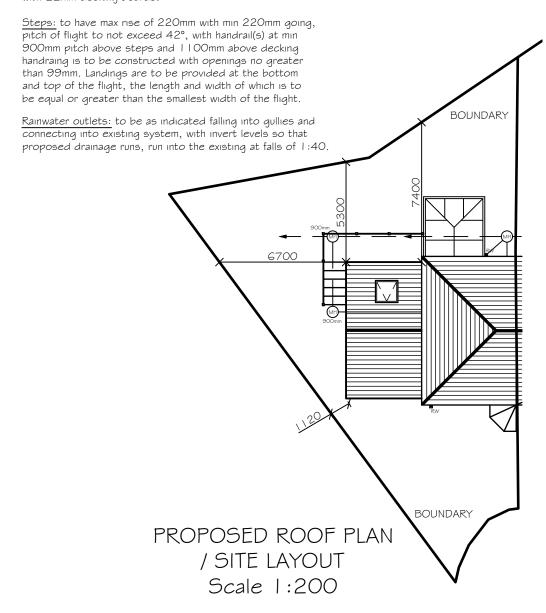

Windows / Doors - UPVC Framed double glazed glazing, with opening sashes as shown, to match existing

<u>Decking:</u> to be formed to client requirements, with treated timber members built off concrete pad foundations with I 70 x 50mm treated timber joists at max 600mm centres with 22mm decking boards.