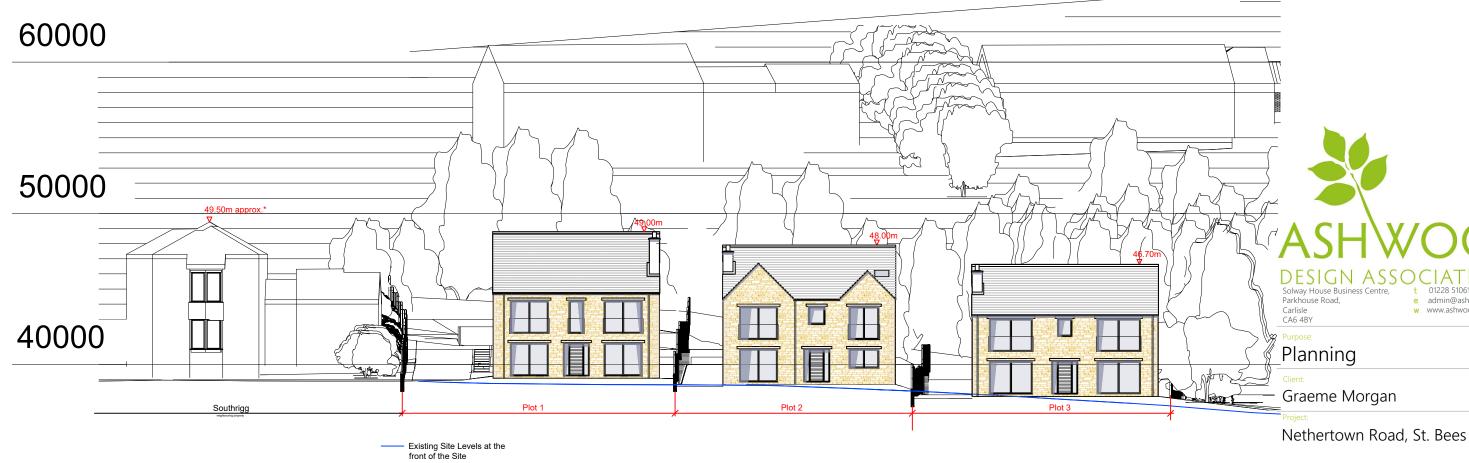

Section C

Please note Southrigg ridge level is an approximate level Roof as proposed on elevation drawing No.TP026

REVISIONS

Rev | Description

Solway House Business Centre, Parkhouse Road, t 01228 510616 w www.ashwooddesign.co.uk Planning Graeme Morgan

Proposed Site Section 02

А3

035

CG

01-22