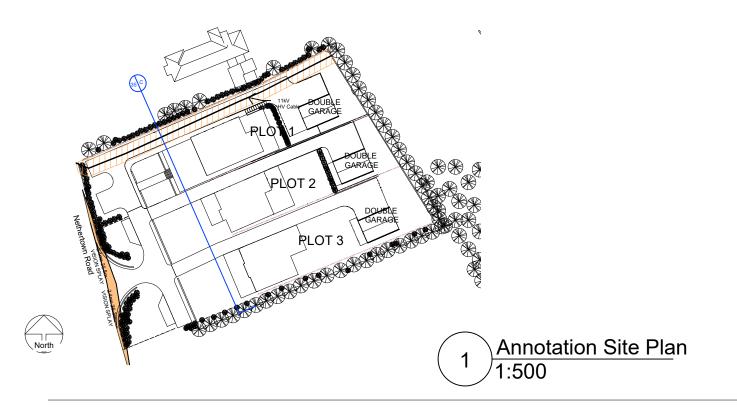

Section C

Please note Southrigg ridge level is an approximate level Roof as proposed on elevation drawing No.TP026