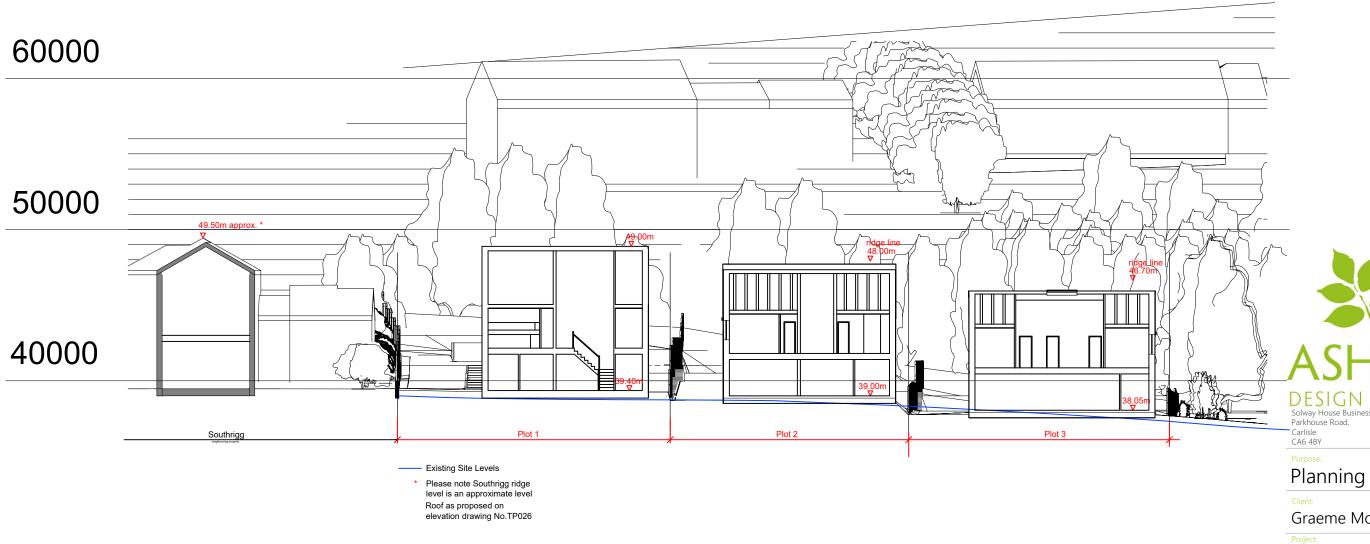

# Proposed Site Section 03

| Scale:       | Sheet Size: | Drawn: | Date:     |
|--------------|-------------|--------|-----------|
| As Indicated | A3          | CG     | 01-22     |
| Project No:  | Drawing No: |        | Revision: |
| 1999         | 040         |        | C         |
|              |             |        |           |