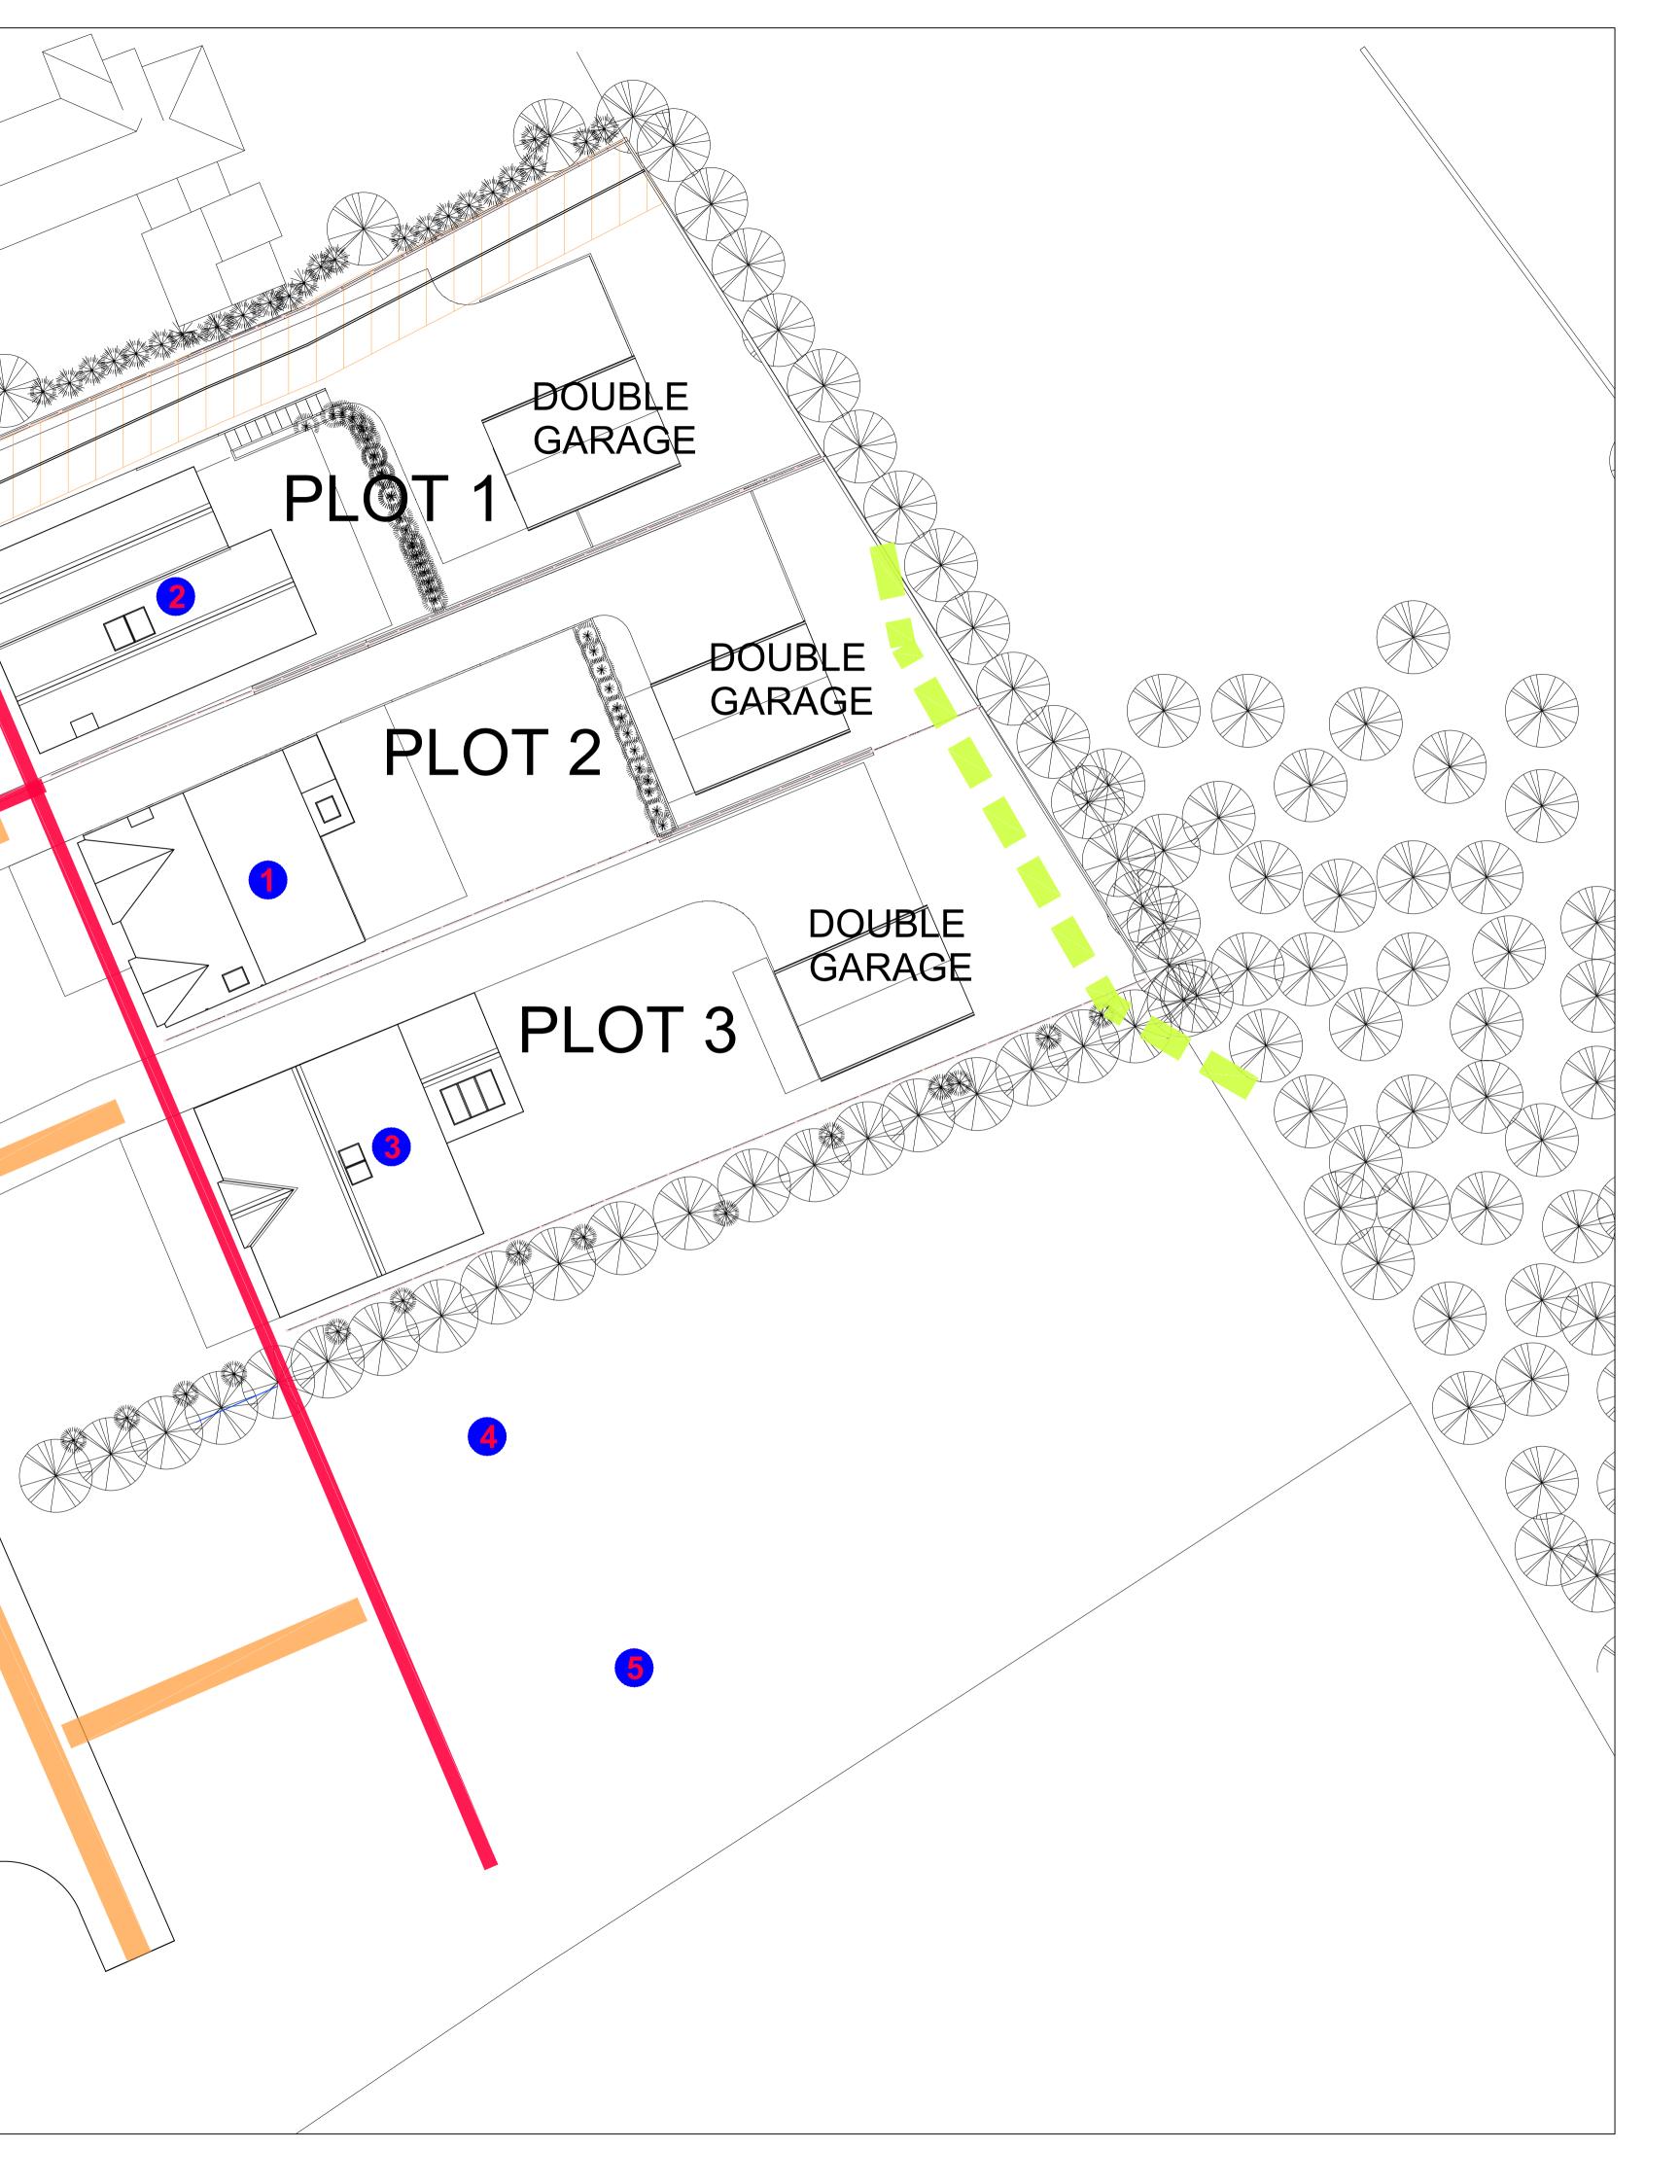

## Key

←1

Permanent Compound

Haul Road

Build Sequence

Tree route protection fencing

Entrance surface water run off bund and silt interceptor (drain over existing grass)

11kV HV Cable

Pedestrian routing

Vehicle Wheel Wash station

Nethertown

Road

## Title: Construction Traffic Management Plan

| Scale:<br>1/200 | Sheet Size:<br>A1 | Drawn:<br>jC | Date: 02-23 |
|-----------------|-------------------|--------------|-------------|
| Project No:     | Drawing No:       |              | Revision:   |
| 1999            | 039               |              | -           |