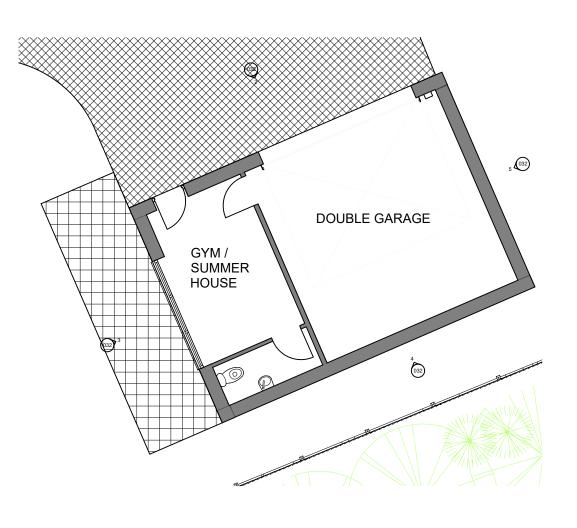

Plot 3 Garage Plan

Garage Side Elevation

1:100

3 1:100 Garage Rear Elevation

Garage Side Elevation 1:100

REVISIONS

Rev | Description

| KEY          |  |
|--------------|--|
| Block paving |  |
| Paving slabs |  |
| Red brick    |  |