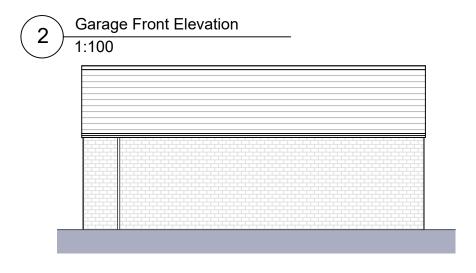

Plot 3 Garage Plan

Garage Side Elevation

1:100

3 1:100 Garage Rear Elevation

Garage Side Elevation 1:100