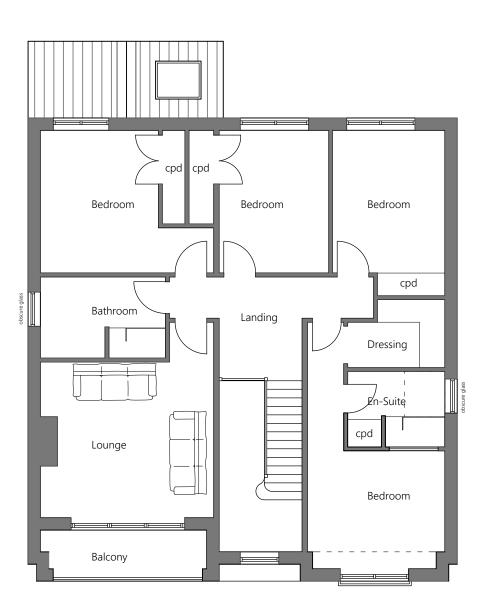

**GROUND FLOOR** 



FIRST FLOOR

### NOTES AND AMENDMENTS

This drawing is copyright ©. Figured dimensions are to be followed in preference to scaled dimensions and particulars are to be taken from the actual work where possible. Any discrepancy must be reported to the architect immediately and before proceeding.

| REVISIONS |             |       |         |  |  |
|-----------|-------------|-------|---------|--|--|
| Rev       | Description | Drawn | Date    |  |  |
| Α         | updated     | RK    | 08.06.2 |  |  |



#### Purpose:

# PLANNING

Cli

## Darren Clark

Proie

Nethertown Road, St Bees.

Ti

## Plot 2 Floor Plans

| Sheet Size: | Drawn:          | Date:              |                                    |
|-------------|-----------------|--------------------|-----------------------------------