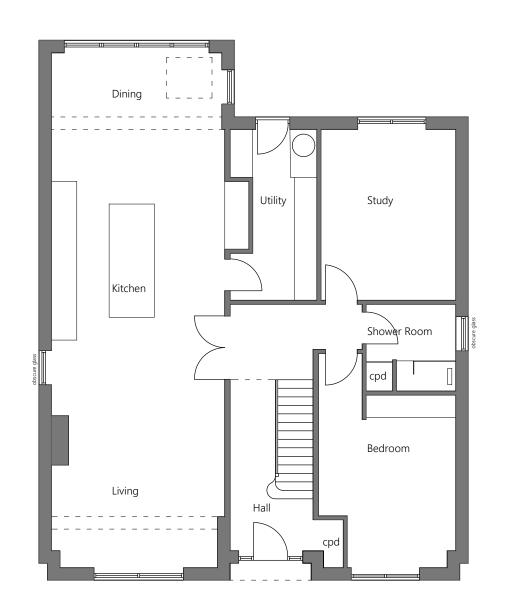

**GROUND FLOOR** 



FIRST FLOOR

### NOTES AND AMENDMENTS

This drawing is copyright ©. Figured dimensions are to be followed in preference to scaled dimensions and particulars are to be taken from the actual work where possible. Any discrepancy must be reported to the architect immediately and before proceeding.

| REVISIONS |             |       |         |  |  |
|-----------|-------------|-------|---------|--|--|
| Rev       | Description | Drawn | Date    |  |  |
| Α         | updated     | RK    | 08.06.2 |  |  |



#### Purpose:

# PLANNING

Cli

## Darren Clark

Proie

Nethertown Road, St Bees.

Ti

## Plot 2 Floor Plans

| Sheet Size: | Drawn:          | Date:              |                                    |
|-------------|-----------------|--------------------|--------------