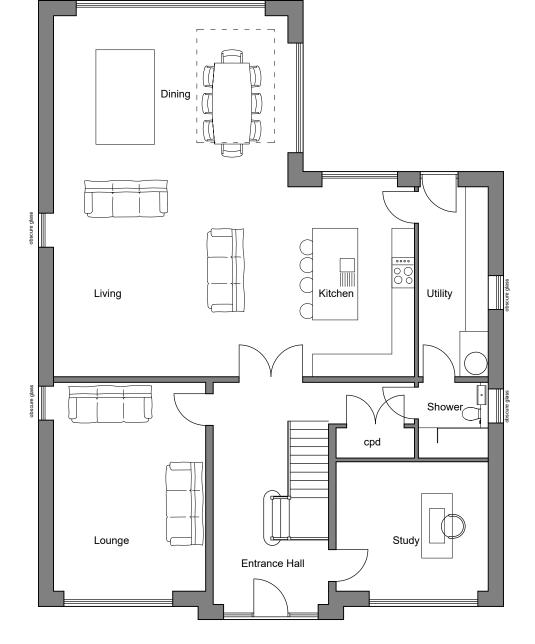

## **GROUND FLOOR**





## FIRST FLOOR

## NOTES AND AMENDMENTS

This drawing is copyright ©. Figured dimensions are to be followed in preference to scaled dimensions and particulars are to be taken from the actual work where possible. Any discrepancy must be reported to the architect immediately and before proceeding.

REVISIONS Rev | Description

Drawn Date



# Planning

Client: Bleach Green Land and Property Developers Ltd

Nethertown Road, St. Bees

Proposed Plot 3 - Floor Plans

| Scale:<br>1/100 | Sheet Size:<br>A3 | Drawn:<br>CG | Date:<br>10-21 |
|-----------------|-------------------|--------------|----------------|
| Project No:     | Drawing No:       |              | Revision:      |
| 1999            | 025               |              | В              |