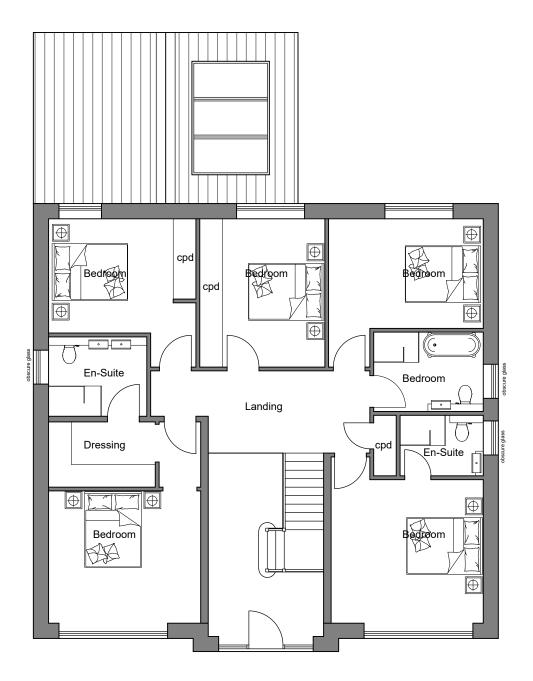

## **GROUND FLOOR**





## FIRST FLOOR

## NOTES AND AMENDMENTS

This drawing is copyright ©. Figured dimensions are to be followed in preference to scaled dimensions and particulars are to be taken from the actual work where possible. Any discrepancy must be reported to the architect immediately and before proceeding.

REVISIONS Rev | Description

Drawn Date



# Planning

Client: Bleach Green Land and Property Developers Ltd

Nethertown Road, St. Bees

Proposed Plot 3 - Floor Plans

| Scale:<br>1/100 | Sheet Size:<br>A3 | Drawn:<br>CG | Date:<br>10-21 |
|-----------------|-------------------|--------------|----------------|
| Project No:     | Drawing No:       |              | Revision:      |
| 1999            | 025               |              | В              |