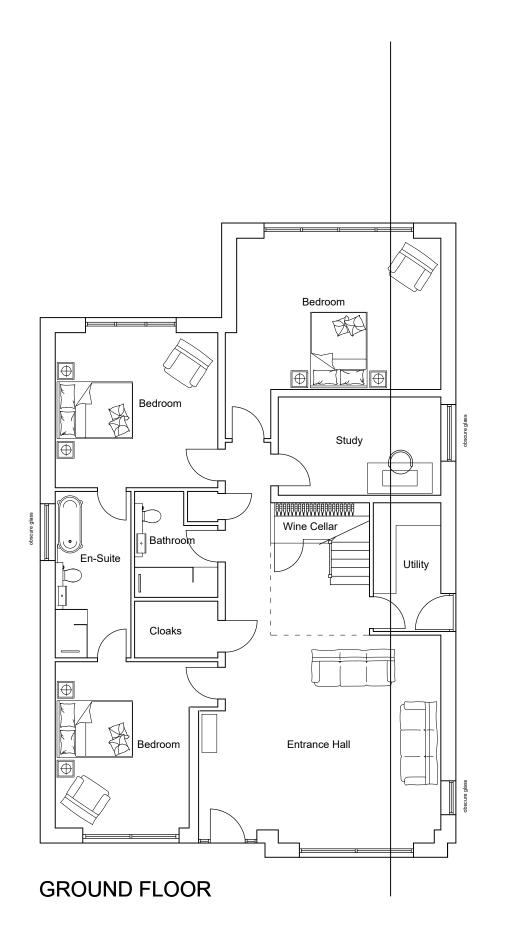

# Proposed Plot 1 - Floor Plans

| Scale:      | Sheet Size: | Drawn: | Date:     |
|-------------|-------------|--------|-----------|
| 1/100       | A3          | CG     | 10-21     |
| Project No: | Drawing No: |        | Revision: |
| 1999        | 023         |        | Н         |