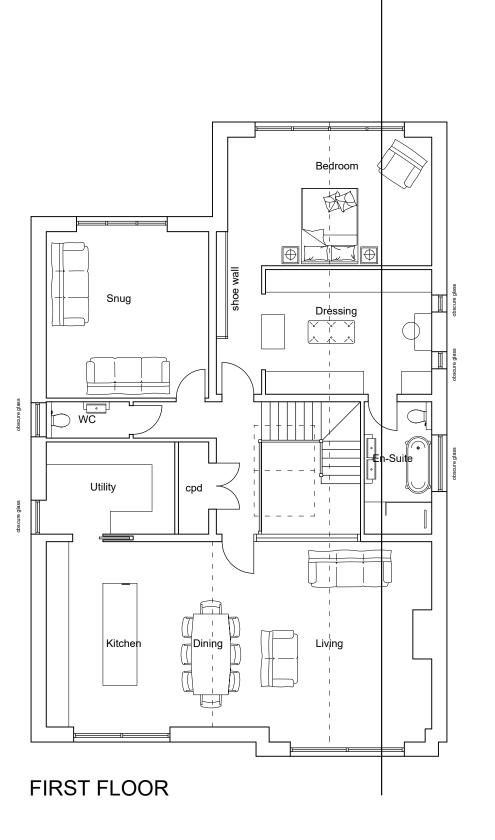

# Proposed Plot 1 - Floor Plans

| Scale:      | Sheet Size: | Drawn: | Date:     |
|-------------|-------------|--------|-----------|
| 1/100       | A3          | CG     | 10-21     |
| Project No: | Drawing No: |        | Revision: |
| 1999        | 023         |        | Н         |