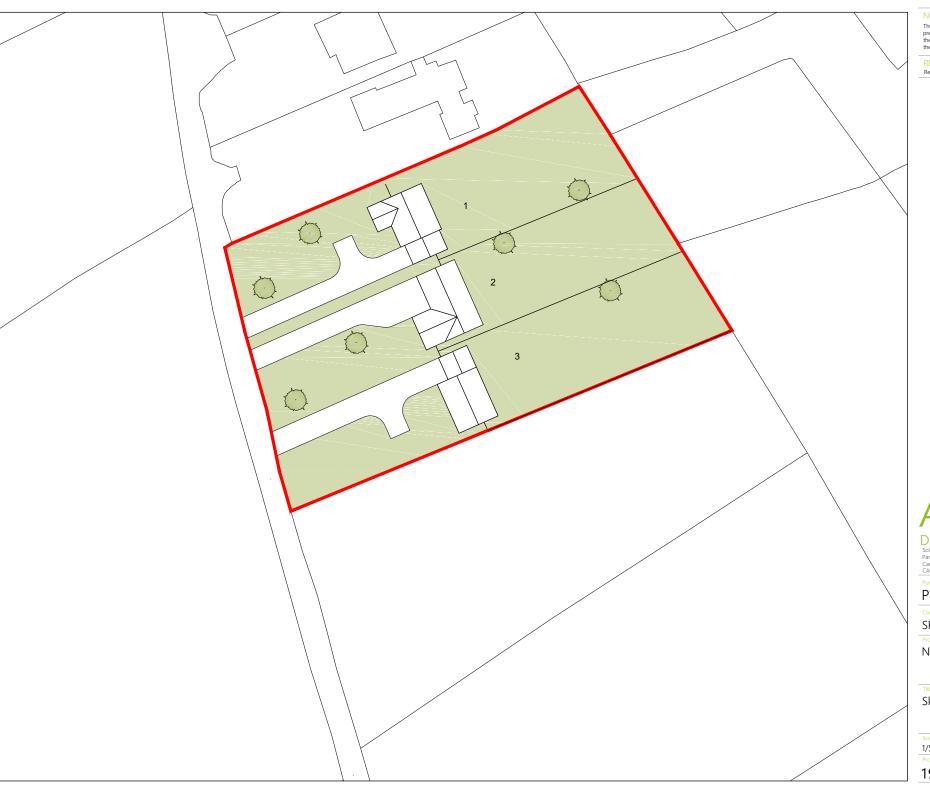

## Planning

SRE Associates Ltd

Nethertown Road, St Bees

Sketch 4

| Scale:      | Sheet Size: | Drawn: | Date: |
|-------------|-------------|--------|-------|
| 1/500       | A3          | jc     | 09/20 |
| Project No: | Drawing No: |        |       |
| 1956        | 004         |        | _     |