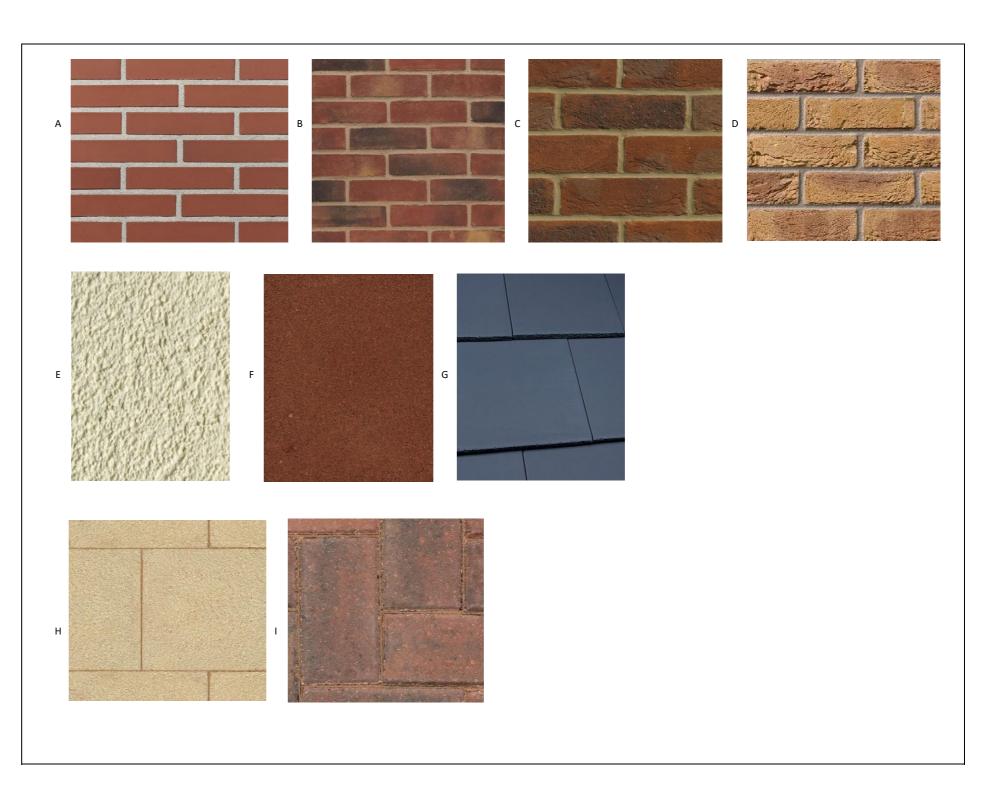

| Client:   | -                                                          |                                                          |                                                                                                                 | Project No. 1931       |
|-----------|------------------------------------------------------------|----------------------------------------------------------|-----------------------------------------------------------------------------------------------------------------|------------------------|
| Project:  | Proposed Housing Development, Harras Dyke Farm, Whitehaven |                                                          |                                                                                                                 | -                      |
|           | - 1 2-                                                     |                                                          |                                                                                                                 |                        |
| Doc no.   | PLD/00                                                     | )2                                                       | Revision:                                                                                                       |                        |
|           |                                                            |                                                          |                                                                                                                 |                        |
|           |                                                            |                                                          |                                                                                                                 |                        |
| Element   | Image                                                      | Description                                              | Sepcification                                                                                                   | Colour                 |
|           |                                                            |                                                          |                                                                                                                 |                        |
|           |                                                            |                                                          |                                                                                                                 |                        |
| Walls     | А                                                          | Below DPC                                                | Weinerberger                                                                                                    | Smooth Red             |
|           | В                                                          | Facing Brick                                             | Weinerberger                                                                                                    | Blended Red Multi Gilt |
|           | С                                                          | Facing Brick                                             | Forterra                                                                                                        | Westcroft Red Multi    |
|           | D                                                          | Facing Brick                                             | Ibstock                                                                                                         | Bradgate Golden Purple |
|           | Е                                                          | Render Panels                                            | K-Rend Fine Textured                                                                                            | Linen                  |
| Windows   | F                                                          | Window Cill & Head                                       | Artstone                                                                                                        | Red                    |
|           |                                                            | Window Cill & Head                                       | Brick                                                                                                           | To match Façade        |
|           |                                                            | Windows                                                  | uPVC                                                                                                            | Grey RAL 7016          |
| Doors     | F                                                          | Door Head                                                | Artstone                                                                                                        | Red                    |
|           | F                                                          | Door Head                                                | Brick                                                                                                           | To match Facade        |
|           |                                                            | Front & Rear Doors                                       | Composite, wood grain                                                                                           | Grey RAL 7016          |
|           |                                                            | French Door                                              | uPVC                                                                                                            | Grey RAL 7016          |
|           |                                                            | Garage Door                                              | Aluminium                                                                                                       | Grey RAL 7016          |
| RWP's     |                                                            |                                                          | uPVC Circular                                                                                                   | Black                  |
| IVANL 2   |                                                            | Downpipes & Gutters                                      | ur ve circulai                                                                                                  | DIGCK                  |
|           | G                                                          | Flat Interlocking                                        | Marley Edgemere Thin Leading Edge                                                                               | Grey                   |
|           | <u> </u>                                                   | Fascias & Soffits                                        | uPVC                                                                                                            | Anthracite             |
| External  |                                                            | Driveways                                                | Tarmac                                                                                                          | Black                  |
| (Private) | H                                                          | Footpaths                                                | Marshalls                                                                                                       | Natural                |
|           | L                                                          | . 55(patris                                              | 600 x 600mm Concrete paving slabs                                                                               |                        |
|           | Н                                                          | Patios                                                   | Marshalls<br>600 x 600mm Concrete paving slabs                                                                  | Natural                |
| (Public)  |                                                            | Public footpaths                                         | Compacted gravel                                                                                                | Buff                   |
|           |                                                            | Boardwalk                                                | Timber Decking                                                                                                  | Natural                |
| Roads     |                                                            | Main Roads                                               | Tarmac with 250 x 125mm PCC Kerbs,<br>half battered, droppers and bullnose<br>kerbs                             | Black                  |
|           | I                                                          | Speed Tables, Shared<br>Surface Roads & Shared<br>Drives | Marshalls Keyblok 200 x 100 x 80mm<br>with 250 x 125mm PCC Kerbs, half<br>battered, droppers and bullnose curbs | Brindle                |
|           |                                                            | Pavements                                                | Tarmac                                                                                                          | Black                  |
|           |                                                            | Footpaths                                                | Tarmac                                                                                                          | Black                  |