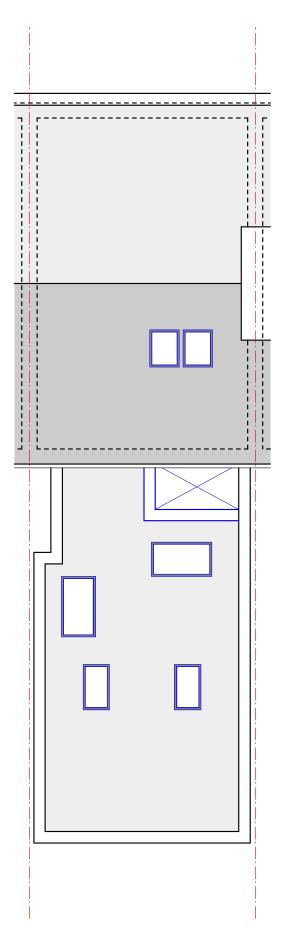

Proposed Roof Plan Scale 1:100 @ A3

Proposed Second Floor Plan Scale 1:100 @ A3

Proposed Loft Floor Plan Scale 1:100 @ A3

Proposed Flat D 2 Bed - 71 sqm

| MC Architecture + Design                                                                                                                                       |                                               |                              |                    |
|----------------------------------------------------------------------------------------------------------------------------------------------------------------|-----------------------------------------------|------------------------------|--------------------|
| <ul><li>Preliminary</li><li>For Approval</li></ul>                                                                                                             | <ul><li>Tender</li><li>Construction</li></ul> |                              |                    |
| Client ><br>6 Scotch Street Limited<br>Project ><br>6 Scotch Street, Whitehaven, Cumbria,<br>CA28 7BJ.<br>Drawing Title ><br>Proposed Floor Plans_Sheet 2 of 2 |                                               |                              |                    |
|                                                                                                                                                                |                                               | Scale ><br>1:100 @ A3        | Date ><br>Jul 2020 |
|                                                                                                                                                                |                                               | Drawing No. ><br>1920-009-11 | Rev> A             |