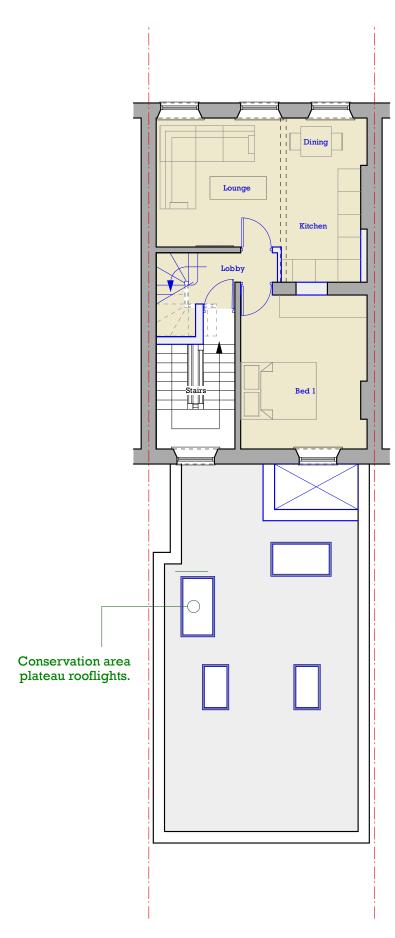

Proposed Roof Plan Scale 1:100 @ A3

Proposed Second Floor Plan Scale 1:100 @ A3

Proposed Loft Floor Plan Scale 1:100 @ A3

Proposed Flat D 2 Bed - 71 sqm

| MC Architecture + Design                                                                                                                                       |                                               |                              |                    |
|----------------------------------------------------------------------------------------------------------------------------------------------------------------|-----------------------------------------------|------------------------------|--------------------|
| <ul><li>Preliminary</li><li>For Approval</li></ul>                                                                                                             | <ul><li>Tender</li><li>Construction</li></ul> |                              |                    |
| Client ><br>6 Scotch Street Limited<br>Project ><br>6 Scotch Street, Whitehaven, Cumbria,<br>CA28 7BJ.<br>Drawing Title ><br>Proposed Floor Plans_Sheet 2 of 2 |                                               |                              |                    |
|                                                                                                                                                                |                                               | Scale ><br>1:100 @ A3        | Date ><br>Jul 2020 |
|                                                                                                                                                                |                                               | Drawing No. ><br>1920-009-11 | Rev> A             |