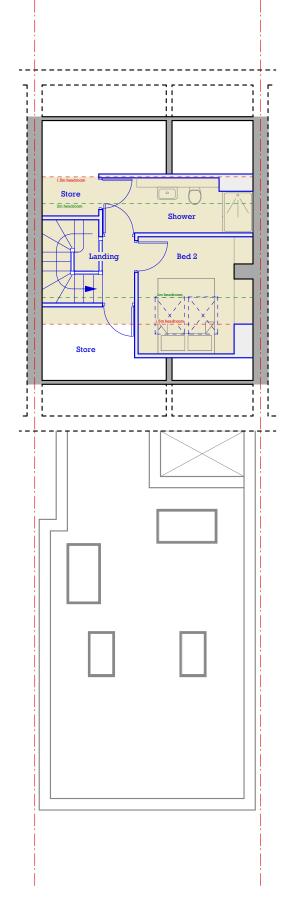

Proposed Roof Plan Scale 1:100 @ A3

Proposed Second Floor Plan Scale 1:100 @ A3

Proposed Loft Floor Plan Scale 1:100 @ A3

Proposed Flat D 2 Bed - 71 sqm

| MC Architecture + Design                                                                                                                                       |                                               |                              |                    |
|----------------------------------------------------------------------------------------------------------------------------------------------------------------|-----------------------------------------------|------------------------------|--------------------|
| <ul><li>Preliminary</li><li>For Approval</li></ul>                                                                                                             | <ul><li>Tender</li><li>Construction</li></ul> |                              |                    |
| Client ><br>6 Scotch Street Limited<br>Project ><br>6 Scotch Street, Whitehaven, Cumbria,<br>CA28 7BJ.<br>Drawing Title ><br>Proposed Floor Plans_Sheet 2 of 2 |                                               |                              |                    |
|                                                                                                                                                                |                                               | Scale ><br>1:100 @ A3        | Date ><br>Jul 2020 |
|                                                                                                                                                                |                                               | Drawing No. ><br>1920-009-11 | Rev> A             |