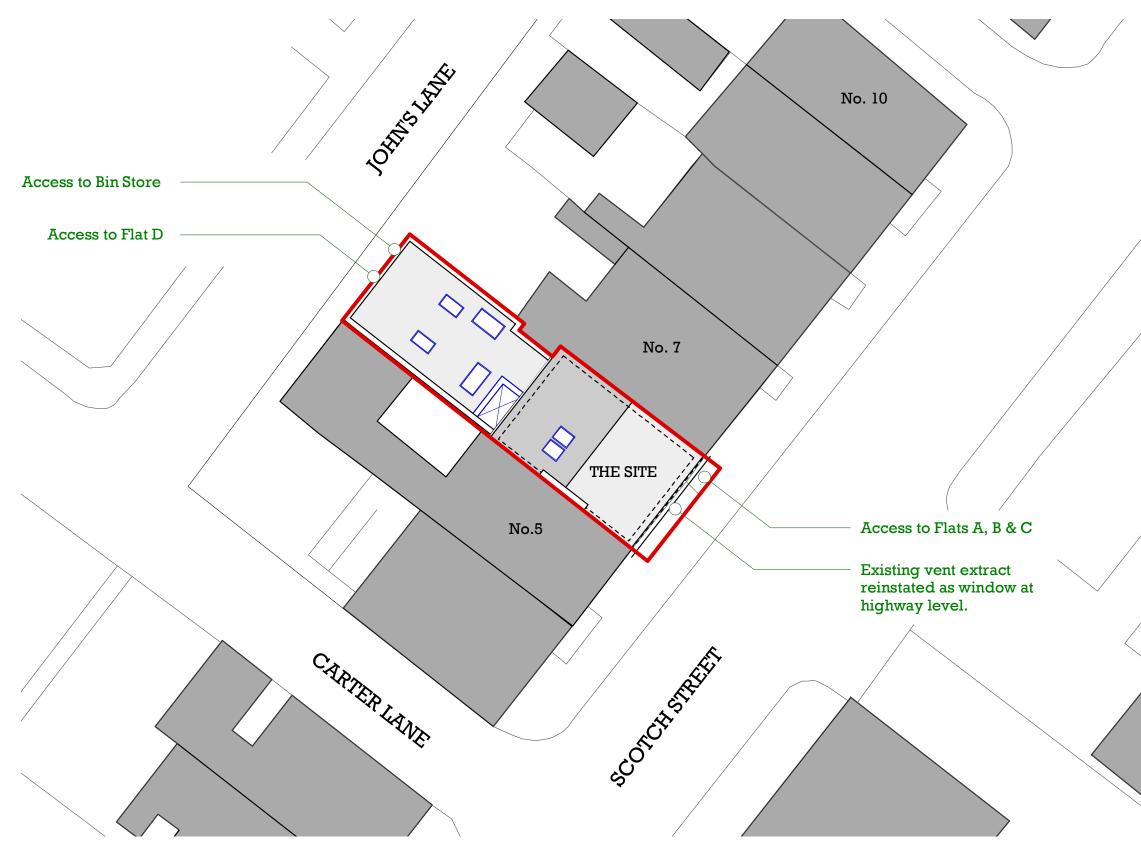

Proposed Site Plan Scale 1:200 @ A3

10 M

Please Note:

Drawings subject to relevant statutory approvals. All dimensions to be checked on site. Do not scale from this drawing. Work to figured dimensions only.