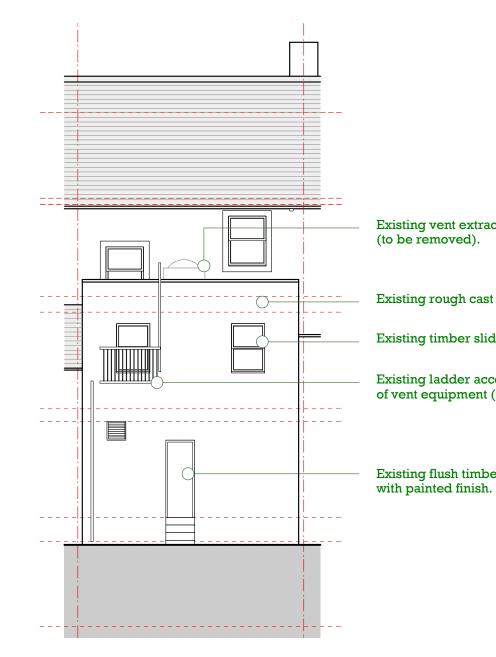

Existing Rear Elevation B (John's Lane) Scale 1:100 @ A3

Existing vent extract cowl

Existing rough cast render.

Existing timber sliding sash windows.

Existing ladder access for maintence of vent equipment (to be remvoed).

Existing flush timber external door

| MC Architecture + Design                                        |                                               |
|-----------------------------------------------------------------|-----------------------------------------------|
| <ul><li>Preliminary</li><li>For Approval</li></ul>              | <ul><li>Tender</li><li>Construction</li></ul> |
| Client ><br>6 Scotch Street Limited                             |                                               |
| Project ><br>6 Scotch Street, Whitehaven, Cumbria,<br>CA28 7BJ. |                                               |
| Drawing Title ><br>Existing Elevations_Sheet 1 of 2             |                                               |
| Scale ><br>1:100 @ A3                                           | Date ><br>Jul 2020                            |
| Drawing No. ><br>1920-009-04                                    | Rev > A                                       |