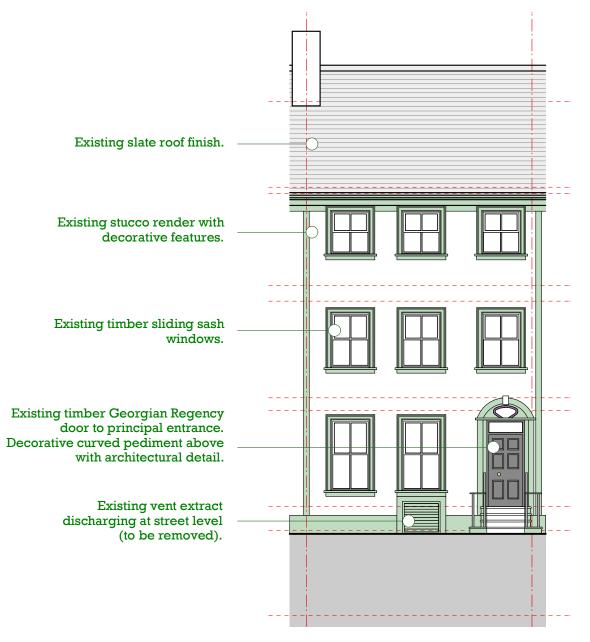

Existing flush timber external door

| MC Architecture + Design                                        |                                               |
|-----------------------------------------------------------------|-----------------------------------------------|
| <ul><li>Preliminary</li><li>For Approval</li></ul>              | <ul><li>Tender</li><li>Construction</li></ul> |
| Client ><br>6 Scotch Street Limited                             |                                               |
| Project ><br>6 Scotch Street, Whitehaven, Cumbria,<br>CA28 7BJ. |                                               |
| Drawing Title ><br>Existing Elevations_Sheet 1 of 2             |                                               |
| Scale ><br>1:100 @ A3                                           | Date ><br>Jul 2020                            |
| Drawing No. ><br>1920-009-04                                    | Rev > A                                       |