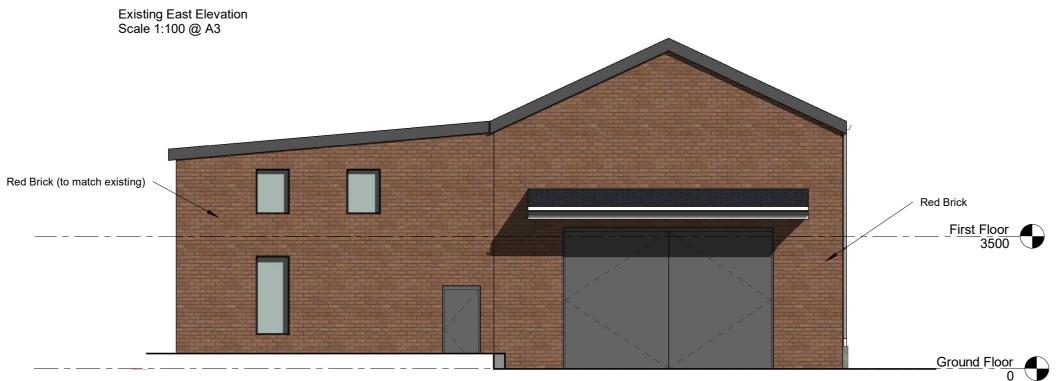

Existing West Elevation Scale 1:100 @ A3

## Drawing Title. PROPOSED EAST AND WEST ELEVATIONS

DI ANNUNIO ADDI IOATIONI

|         | PLANNING APPLICATION |        |  |
|---------|----------------------|--------|--|
| Date.   |                      | Drawn. |  |
| 00/04/0 | 000                  | ·      |  |