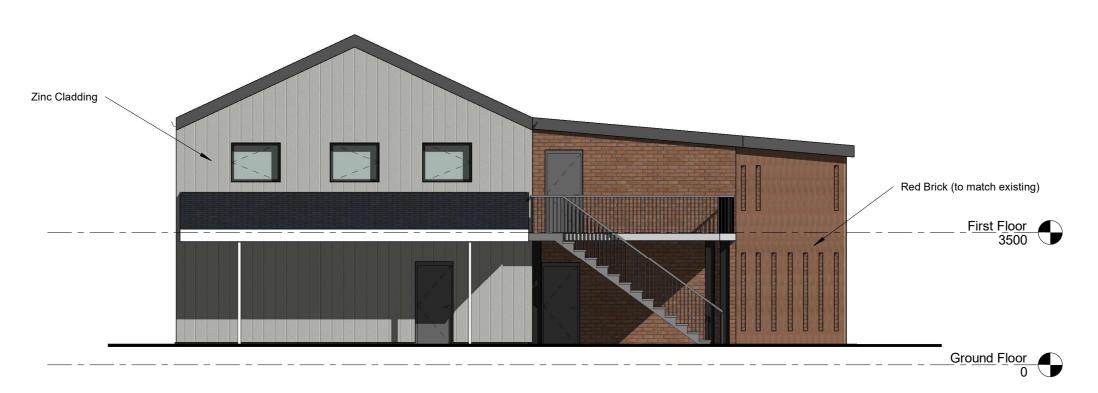

Existing West Elevation Scale 1:100 @ A3

## Drawing Title. PROPOSED EAST AND WEST ELEVATIONS

DI ANNUNIO ADDI IOATIONI

|         | PLANNING APPLICATION |        |  |
|---------|----------------------|--------|--|
| Date.   |                      | Drawn. |  |
| 00/04/0 | 000                  | ·      |  |