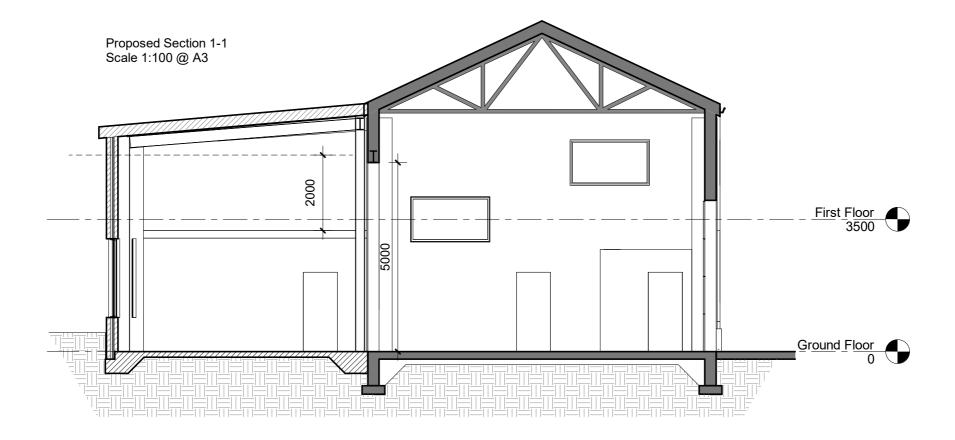

Proposed Section 2-2 Scale 1:100 @ A3

|                               |                                                                            | Client: As If By Magic Ltd                                                                                                                                                                                                                                           | Drawing Title.               |                   |  |                    |
|-------------------------------|----------------------------------------------------------------------------|----------------------------------------------------------------------------------------------------------------------------------------------------------------------------------------------------------------------------------------------------------------------|------------------------------|-------------------|--|--------------------|
| M & P Gadsden                 |                                                                            | Project: Side Extension @<br>Devonshire House, Devonshire Road                                                                                                                                                                                                       | PROPOSED SECTIONS 1-1        |                   |  | Existing Structure |
| Consulting Engineers Ltd      |                                                                            | Millom, Cumbria                                                                                                                                                                                                                                                      |                              |                   |  |                    |
| Unit 20                       |                                                                            | LA18 4JP                                                                                                                                                                                                                                                             |                              |                   |  | Proposed Structur  |
| Meetings Industrial<br>Estate | Tel: 01229 813333                                                          | Rev. Date. Notes.                                                                                                                                                                                                                                                    | Status. PLANNING APPLICATION |                   |  |                    |
|                               | Web: www.mandpgadsdenconsulting.co.uk<br>E-mail: mike@mpg-consulting.co.uk | Notes.<br>This drawing is protected by copyright and must not be copied or reproduced without<br>the written consent of M&P Gadsden Consulting Engineers Ltd. No dimensions are to<br>be scaled from this drawing. All dimensions and sizes to be checked on site. © | Date. Drawn. 28/01/2020 TV   | Scale.<br>1 : 100 |  |                    |
| Cumbria<br>LA14 4TL           | mark@mpg-consulting.co.uk                                                  |                                                                                                                                                                                                                                                                      | Drawing No. 19195_PL01_111   | Revision.         |  |                    |